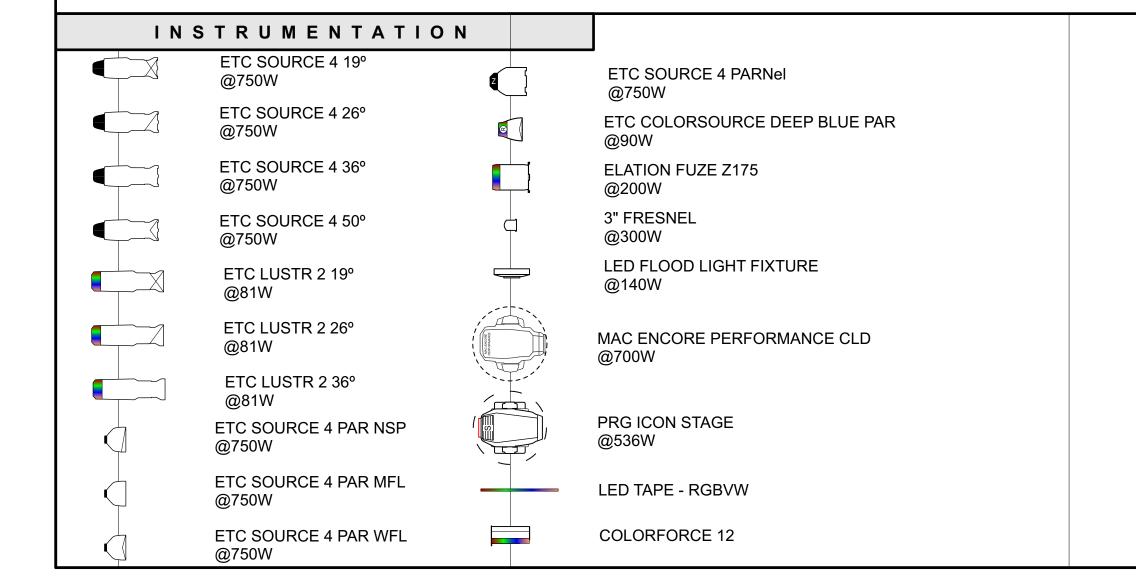

-WRITTEN DIMENSIONS TAKE PRECEDENCE OVER SCALE MEASURMENTS

-PLEASE SEE HOOKUP FOR COLOR AND ACCESSORY INFORMATION - TOPHAT & BARNDOORS ARE NOT DRAWN ON PLOT -PLEASE DROP ALL ACCESSORIES & COLOR PRIOR TO START OF FOCUS