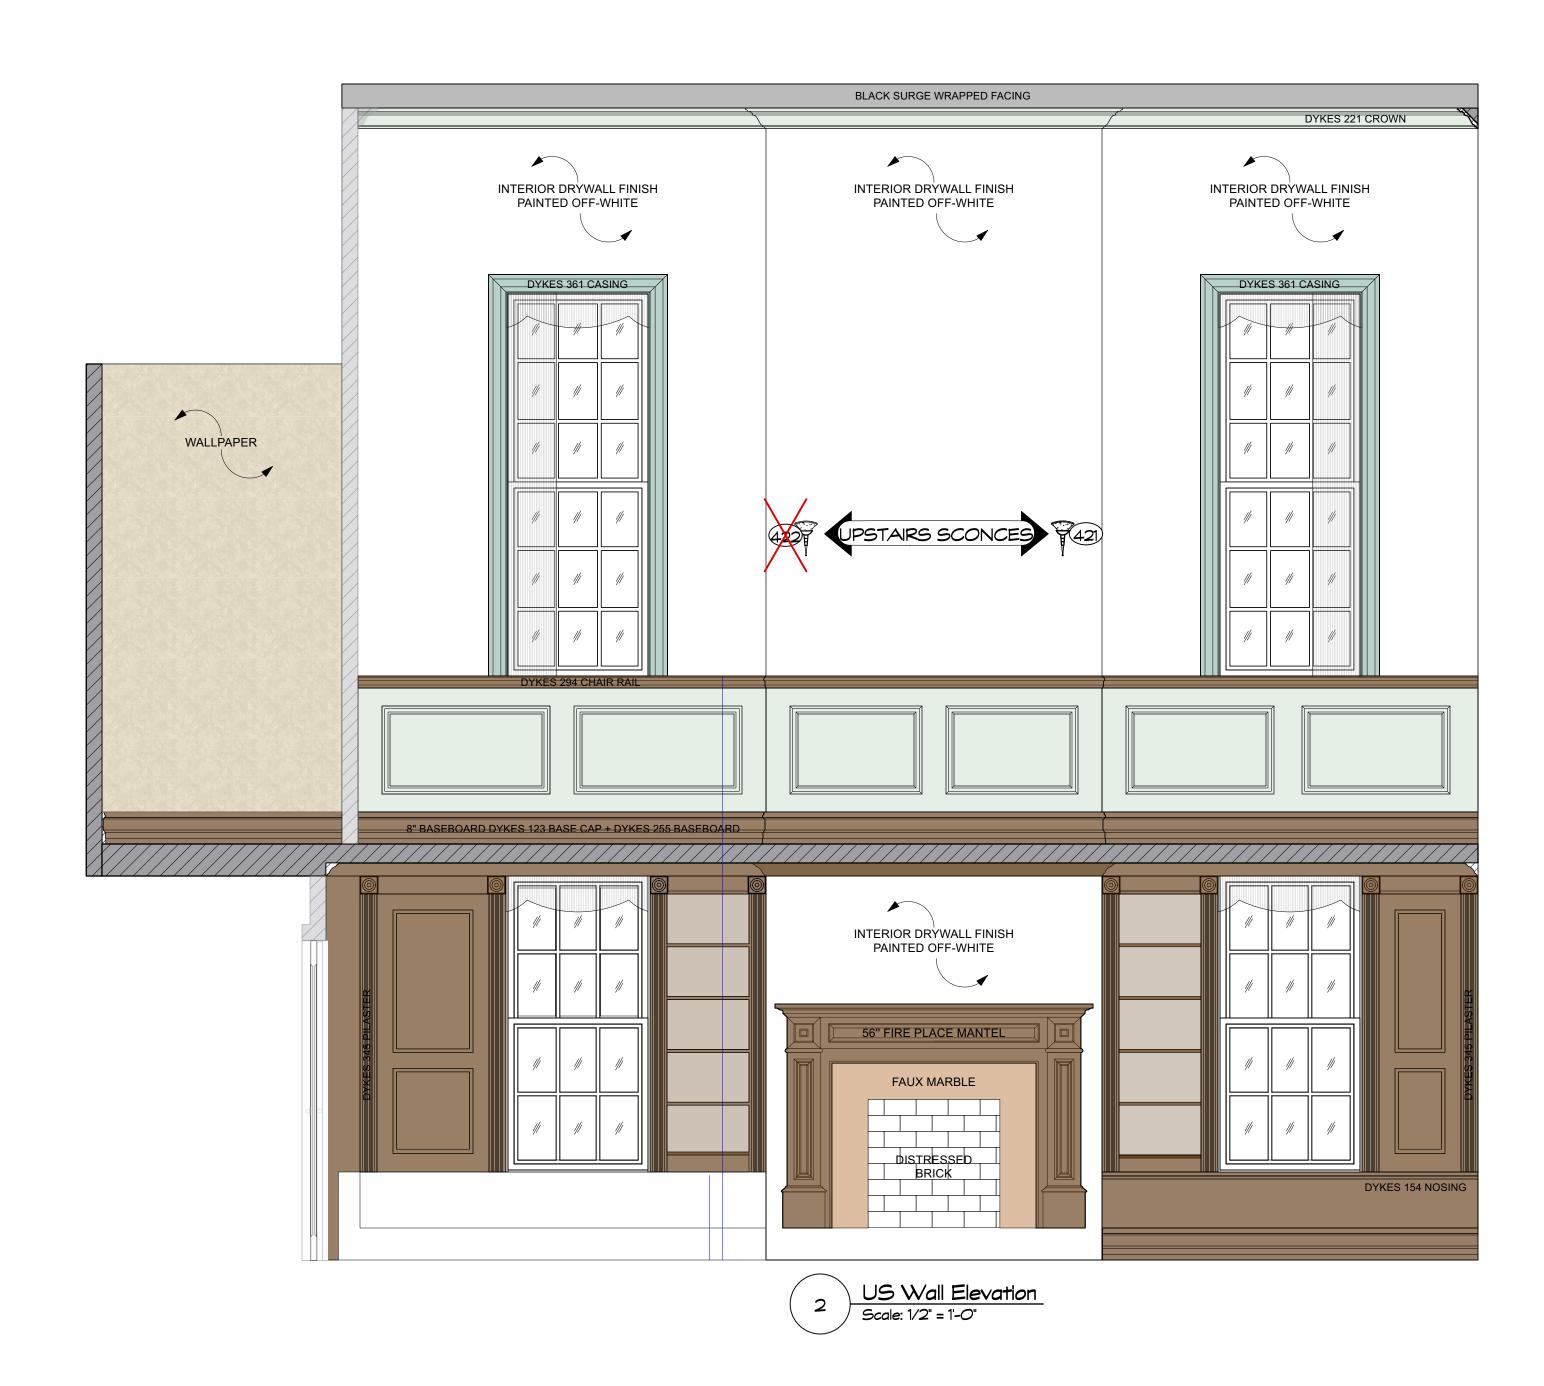

**INTERIOR WALL PRACTICALS** SCALE: 1/2" = 1'-0" DRAFTED BY. . . REVISIONS BY. .

PLATE

. . .Tess James . .Bailey Costa O F ELEVEN