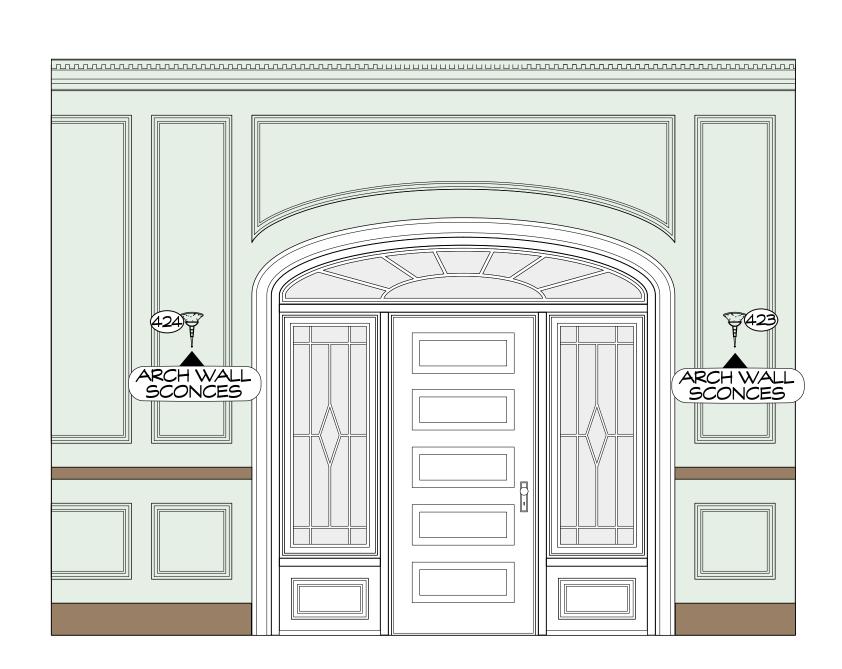

**INTERIOR WALL PRACTICALS** SCALE: 1/2" = 1'-0" DRAFTED BY. . . REVISIONS BY. .

PLATE

. . .Tess James . .Bailey Costa O F ELEVEN