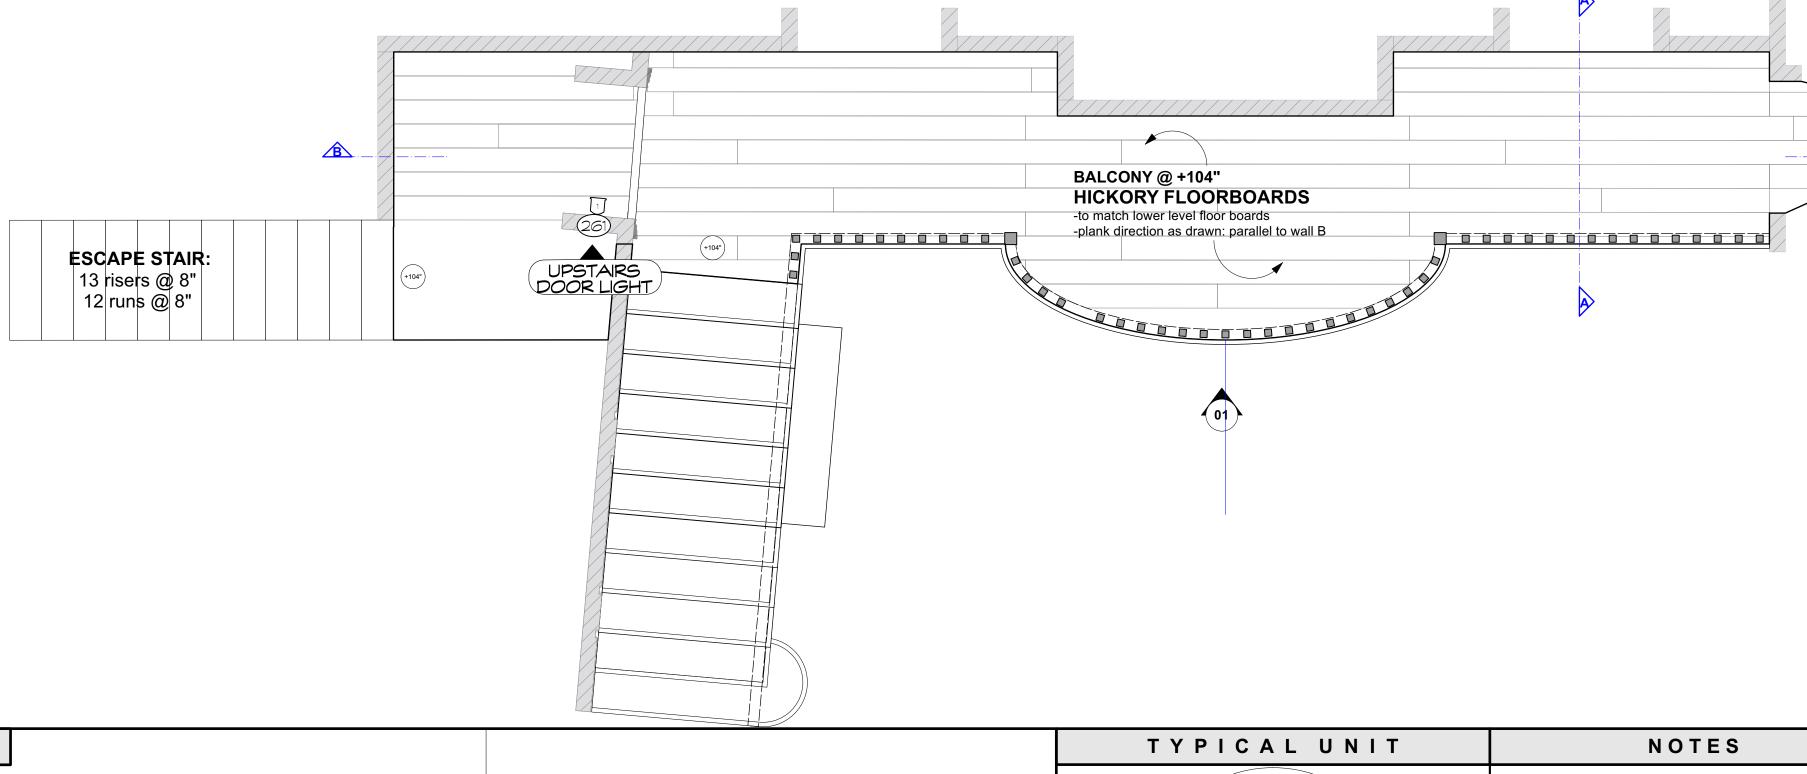

B

|                            | REVISIONS |                      |          |                                                                                                                                             |                              |
|----------------------------|-----------|----------------------|----------|---------------------------------------------------------------------------------------------------------------------------------------------|------------------------------|
| R LINE &<br>NOTED          | NO.       | REVISION             | DATE     | APPROPRIA                                                                                                                                   | ΛΤΕ                          |
| ТО                         | 4.5       | COLORFORCE 12s ADDED | 11/08/23 | by BRANDEN JACOBS-JENKINS                                                                                                                   |                              |
| SYSTEM PIPE<br>OF BORDERS  |           |                      |          |                                                                                                                                             |                              |
| NLESS                      |           |                      |          | <b>2 A</b> THE HOME OF LIVING AMERICAN PLAY                                                                                                 |                              |
| DENCE OVER                 |           |                      |          |                                                                                                                                             |                              |
| ND ACCESSORY<br>RS ARE NOT |           |                      |          | <ul> <li>SCENIC DESIGN BY</li> <li>COSTUME DESIGN BY</li> <li>SOUND DESIGN BY</li> <li>Bray Poor and</li> <li>LIGHTING DESIGN BY</li> </ul> | Dede Ayite .<br>Will Pickens |
| COLOR PRIOR                |           |                      |          |                                                                                                                                             |                              |
|                            |           |                      |          | BALCONY DETAIL                                                                                                                              |                              |
|                            |           |                      |          | SCALE: 1/2" = 1'-0"                                                                                                                         |                              |