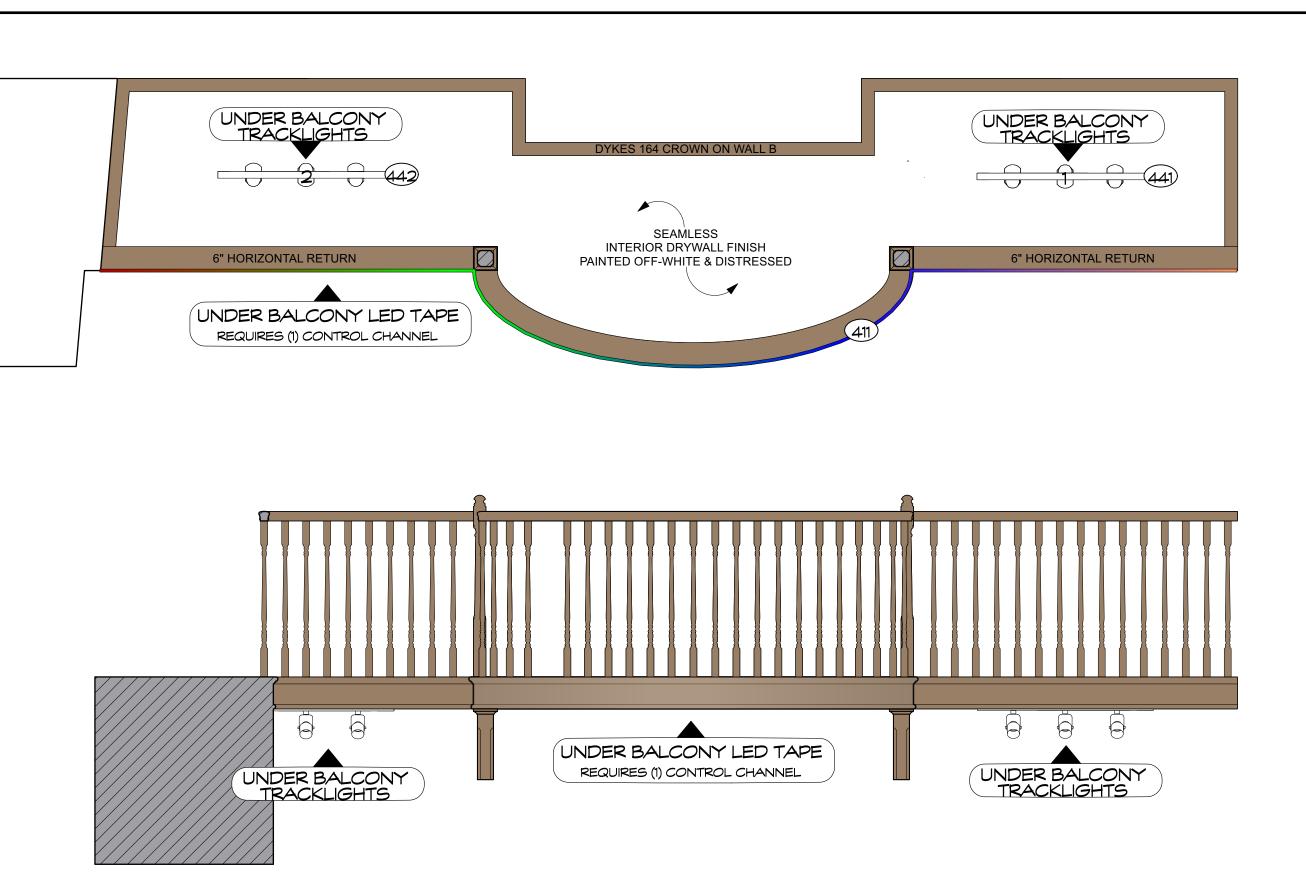

B

|                            | REVISIONS |                      |          |                                                                                                                                             |                              |
|----------------------------|-----------|----------------------|----------|---------------------------------------------------------------------------------------------------------------------------------------------|------------------------------|
| R LINE &<br>NOTED          | NO.       | REVISION             | DATE     | APPROPRIA                                                                                                                                   | ΛΤΕ                          |
| ТО                         | 4.5       | COLORFORCE 12s ADDED | 11/08/23 | by BRANDEN JACOBS-JENKINS                                                                                                                   |                              |
| SYSTEM PIPE<br>OF BORDERS  |           |                      |          |                                                                                                                                             |                              |
| NLESS                      |           |                      |          | <b>2 A</b> THE HOME OF LIVING AMERICAN PLAY                                                                                                 |                              |
| DENCE OVER                 |           |                      |          |                                                                                                                                             |                              |
| ND ACCESSORY<br>RS ARE NOT |           |                      |          | <ul> <li>SCENIC DESIGN BY</li> <li>COSTUME DESIGN BY</li> <li>SOUND DESIGN BY</li> <li>Bray Poor and</li> <li>LIGHTING DESIGN BY</li> </ul> | Dede Ayite .<br>Will Pickens |
| COLOR PRIOR                |           |                      |          |                                                                                                                                             |                              |
|                            |           |                      |          | BALCONY DETAIL                                                                                                                              |                              |
|                            |           |                      |          | SCALE: 1/2" = 1'-0"                                                                                                                         |                              |