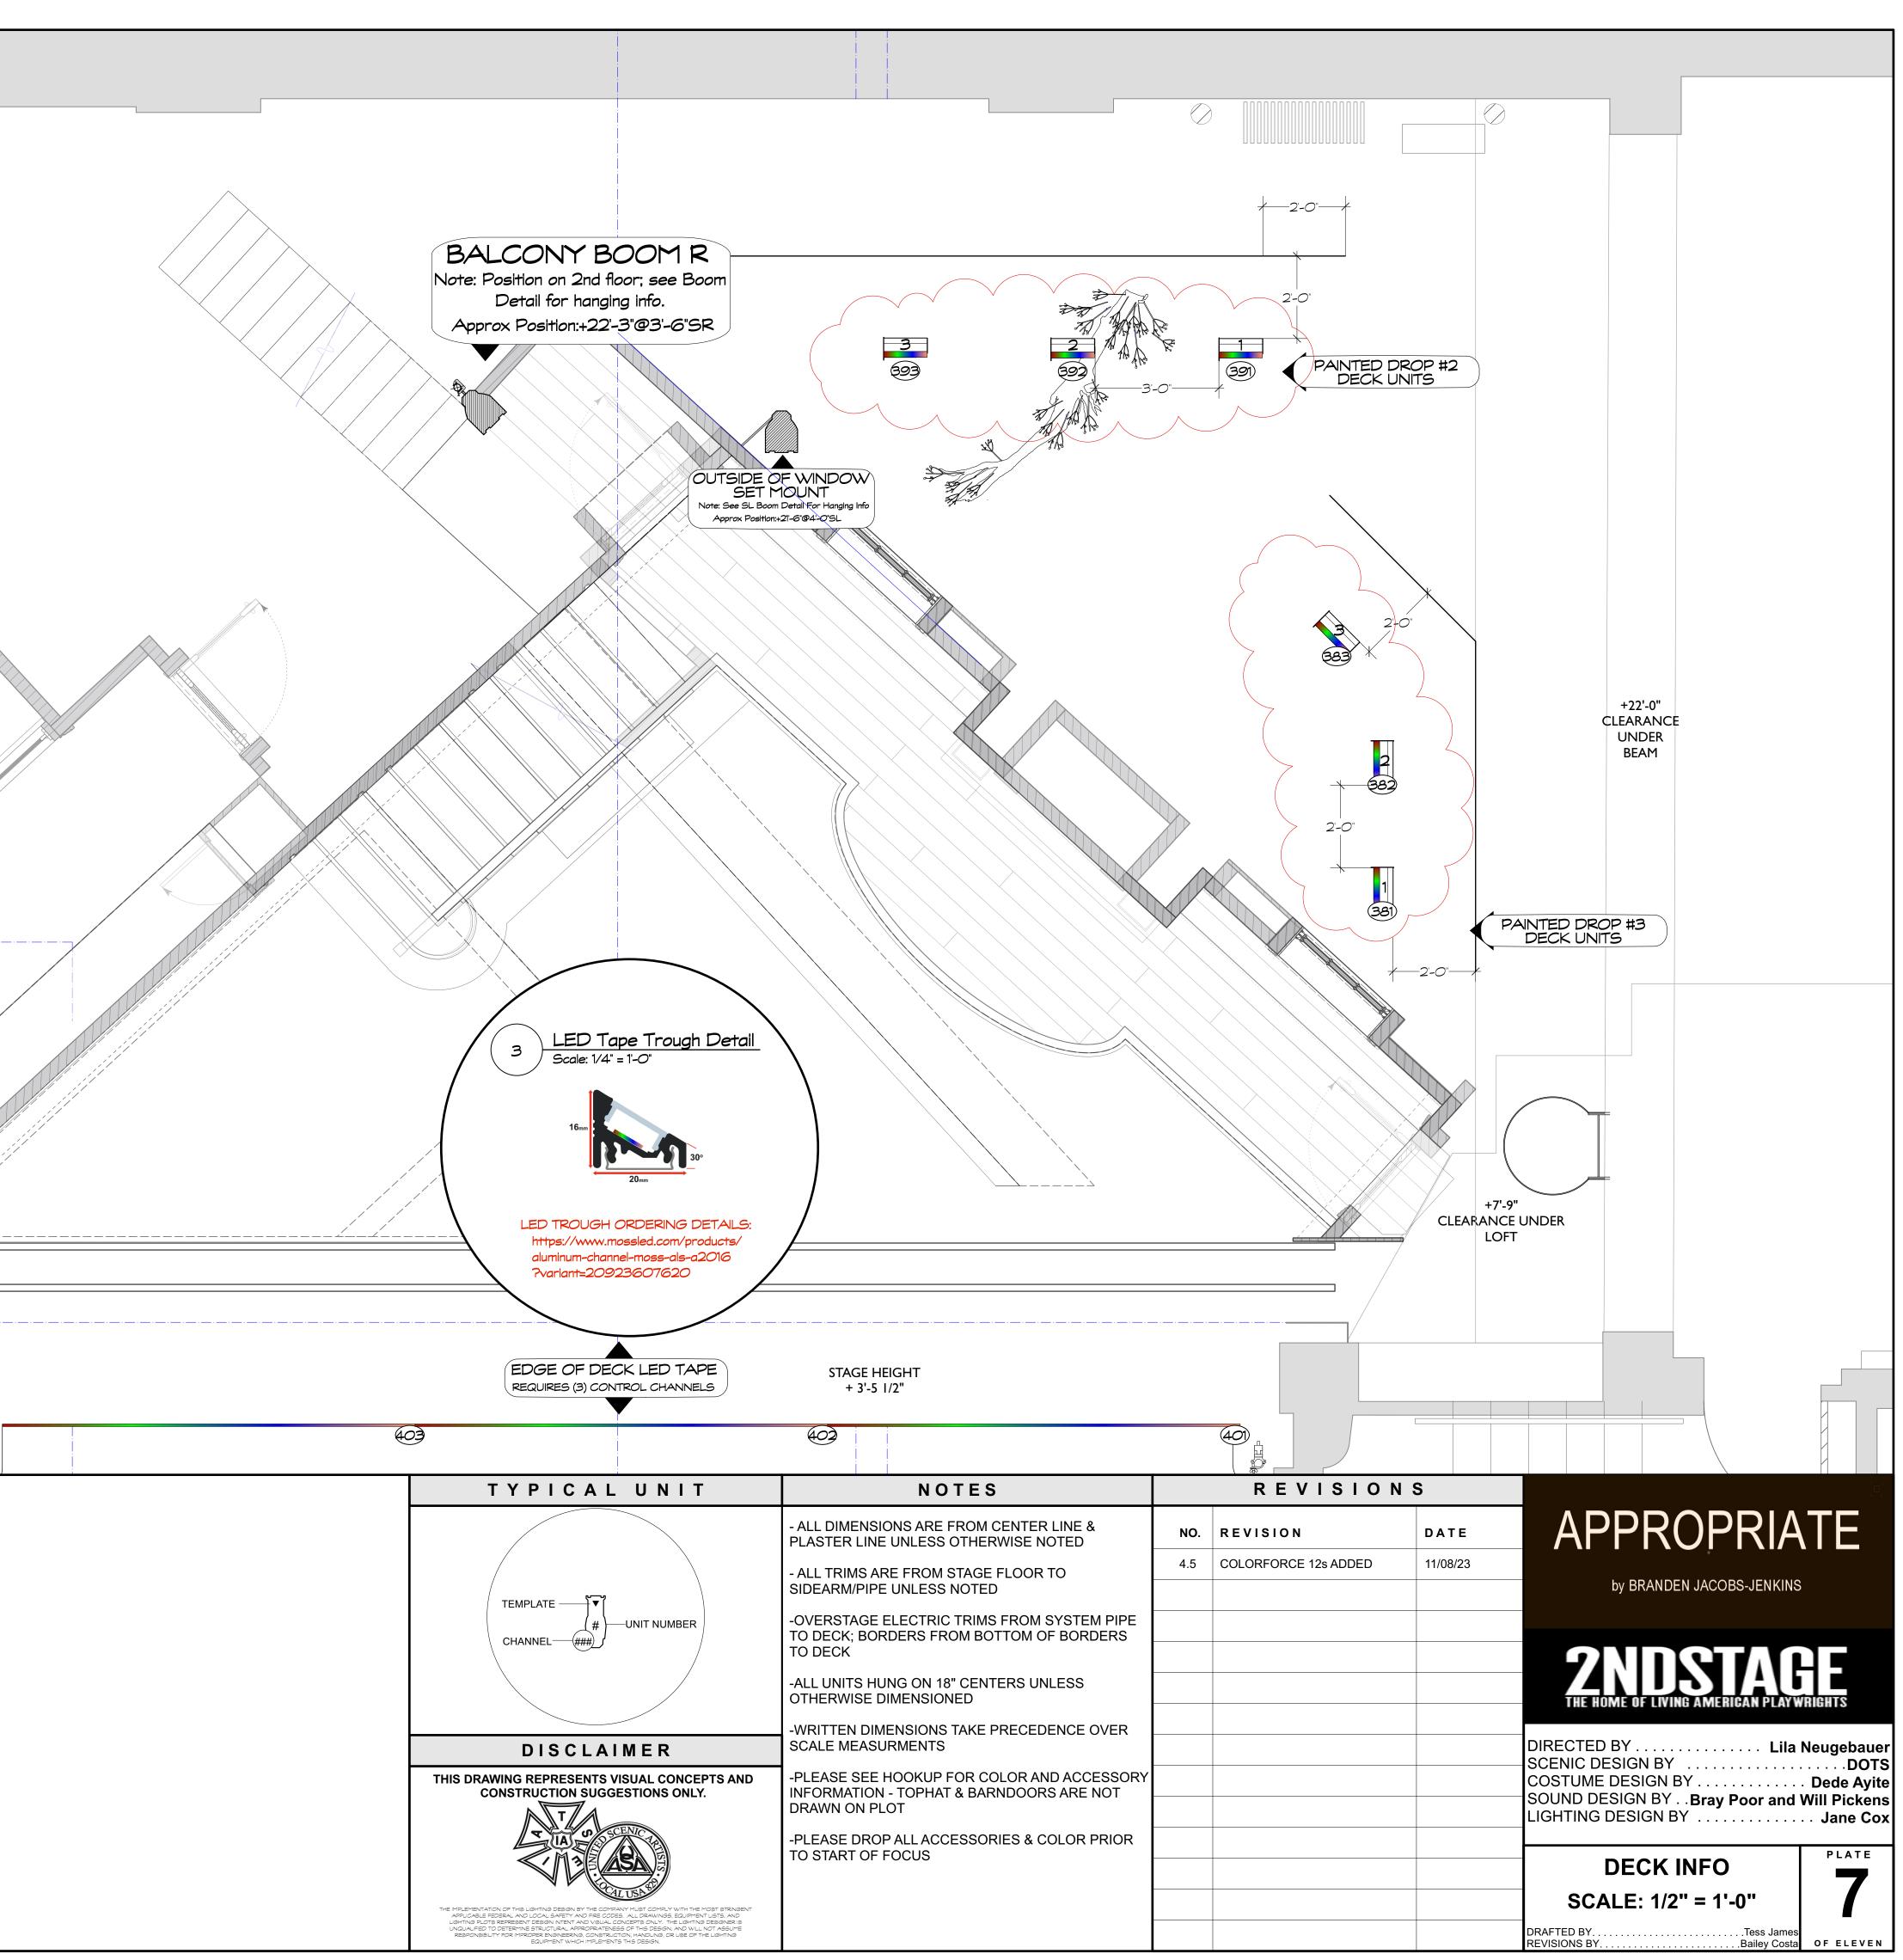

|                                           |                            |     | 3                                        |                                                       |          |          |
|-------------------------------------------|----------------------------|-----|------------------------------------------|-------------------------------------------------------|----------|----------|
|                                           |                            |     | SR FLY WORK LIGHTS- CLEAR TO 9'-8" BELOW | SR FLY GALLERY- CLEAR TO 22'-2" BELOW<br>SR LOAD-RAIL |          |          |
|                                           | 43-                        |     | RTO 9'-                                  | КТО 22'<br>SR L                                       |          |          |
| BORDER                                    | 41-<br>40- RIGGED          |     | - CLEAI                                  | - CLEAF                                               |          |          |
|                                           | 39-<br>38-<br>37-          |     | LIGHTS                                   | ALLERY                                                | /        |          |
|                                           | 36-<br>35-                 |     | VORK                                     | S FLY G                                               |          |          |
|                                           | 34- RIGGED                 |     | SR FLY V                                 | S                                                     |          |          |
|                                           | OBSTRUCTION                |     |                                          |                                                       |          |          |
|                                           | 31-<br>30- RIGGED          |     |                                          |                                                       |          |          |
|                                           | 29-<br>28-                 |     |                                          |                                                       |          |          |
| VINES 02 & VINES 03                       | 27-<br>26- RIGGED          |     |                                          |                                                       |          |          |
|                                           | OBSTRUCTION                |     |                                          |                                                       |          | $\wedge$ |
| LX - BATTEN & BEAM                        |                            |     |                                          |                                                       |          |          |
|                                           | 22-<br>21-<br>20-          |     |                                          |                                                       |          |          |
| VINES 02                                  | 19- RIGGED                 |     |                                          |                                                       |          |          |
|                                           | 17-                        |     |                                          |                                                       |          |          |
| VINES 01                                  |                            |     |                                          |                                                       |          |          |
|                                           | 13-<br>12-                 |     |                                          |                                                       |          |          |
| BORDER                                    | 11- RIGGED                 |     |                                          |                                                       |          |          |
| CHANDLIER                                 | 8-                         |     |                                          |                                                       |          |          |
|                                           | OBSTRUCTION                |     |                                          |                                                       |          |          |
|                                           | 6- RIGGED                  |     |                                          |                                                       |          |          |
| SHOW CURTAIN<br>VINES 01<br>BLACKOUT DROP | 4- RIGGED                  |     |                                          |                                                       | /        |          |
| VINES 03 & TREE                           |                            |     |                                          |                                                       |          |          |
| LX - BATTEN & BEAM                        |                            |     |                                          |                                                       |          |          |
| KEY:                                      |                            |     |                                          |                                                       |          |          |
| LEAF DROP EFFECTS                         |                            |     |                                          |                                                       |          |          |
|                                           |                            |     |                                          |                                                       |          |          |
| WATER EFFECTS                             |                            |     |                                          |                                                       | <u>_</u> |          |
| FLOWN VINE/TREE<br>EFFECTS                |                            |     |                                          |                                                       |          |          |
| ARCHITECTURAL<br>EFFECTS                  |                            |     |                                          | 7                                                     |          |          |
|                                           | RUMENTAT                   | ION |                                          |                                                       |          |          |
|                                           | TC SOURCE 4 19°<br>9750W   |     | ETC SOURCE 4 PARN<br>@750W               | el                                                    |          |          |
|                                           | TC SOURCE 4 26º<br>750W    | C   | ETC COLORSOURCE I<br>@90W                | DEEP BLUE PAR                                         |          |          |
|                                           | TC SOURCE 4 36º<br>750W    |     | ELATION FUZE Z175<br>@200W               |                                                       |          |          |
|                                           | TC SOURCE 4 50°<br>750W    |     | 3" FRESNEL<br>@300W                      |                                                       |          |          |
|                                           | TC LUSTR 2 19º<br>081W     |     | LED FLOOD LIGHT FIX<br>@140W             | IURE                                                  |          |          |
|                                           | TC LUSTR 2 26º<br>081W     |     | MAC ENCORE PERFOR<br>@700W               | RMANCE CLD                                            |          |          |
|                                           | TC LUSTR 2 36º<br>081W     |     |                                          |                                                       |          |          |
|                                           | C SOURCE 4 PAR NSP<br>750W |     | PRG ICON STAGE<br>@536W                  |                                                       |          |          |
|                                           | C SOURCE 4 PAR MFL<br>750W |     | LED TAPE - RGBVW                         |                                                       |          |          |
|                                           | C SOURCE 4 PAR WFL<br>750W |     | COLORFORCE 12                            |                                                       |          |          |