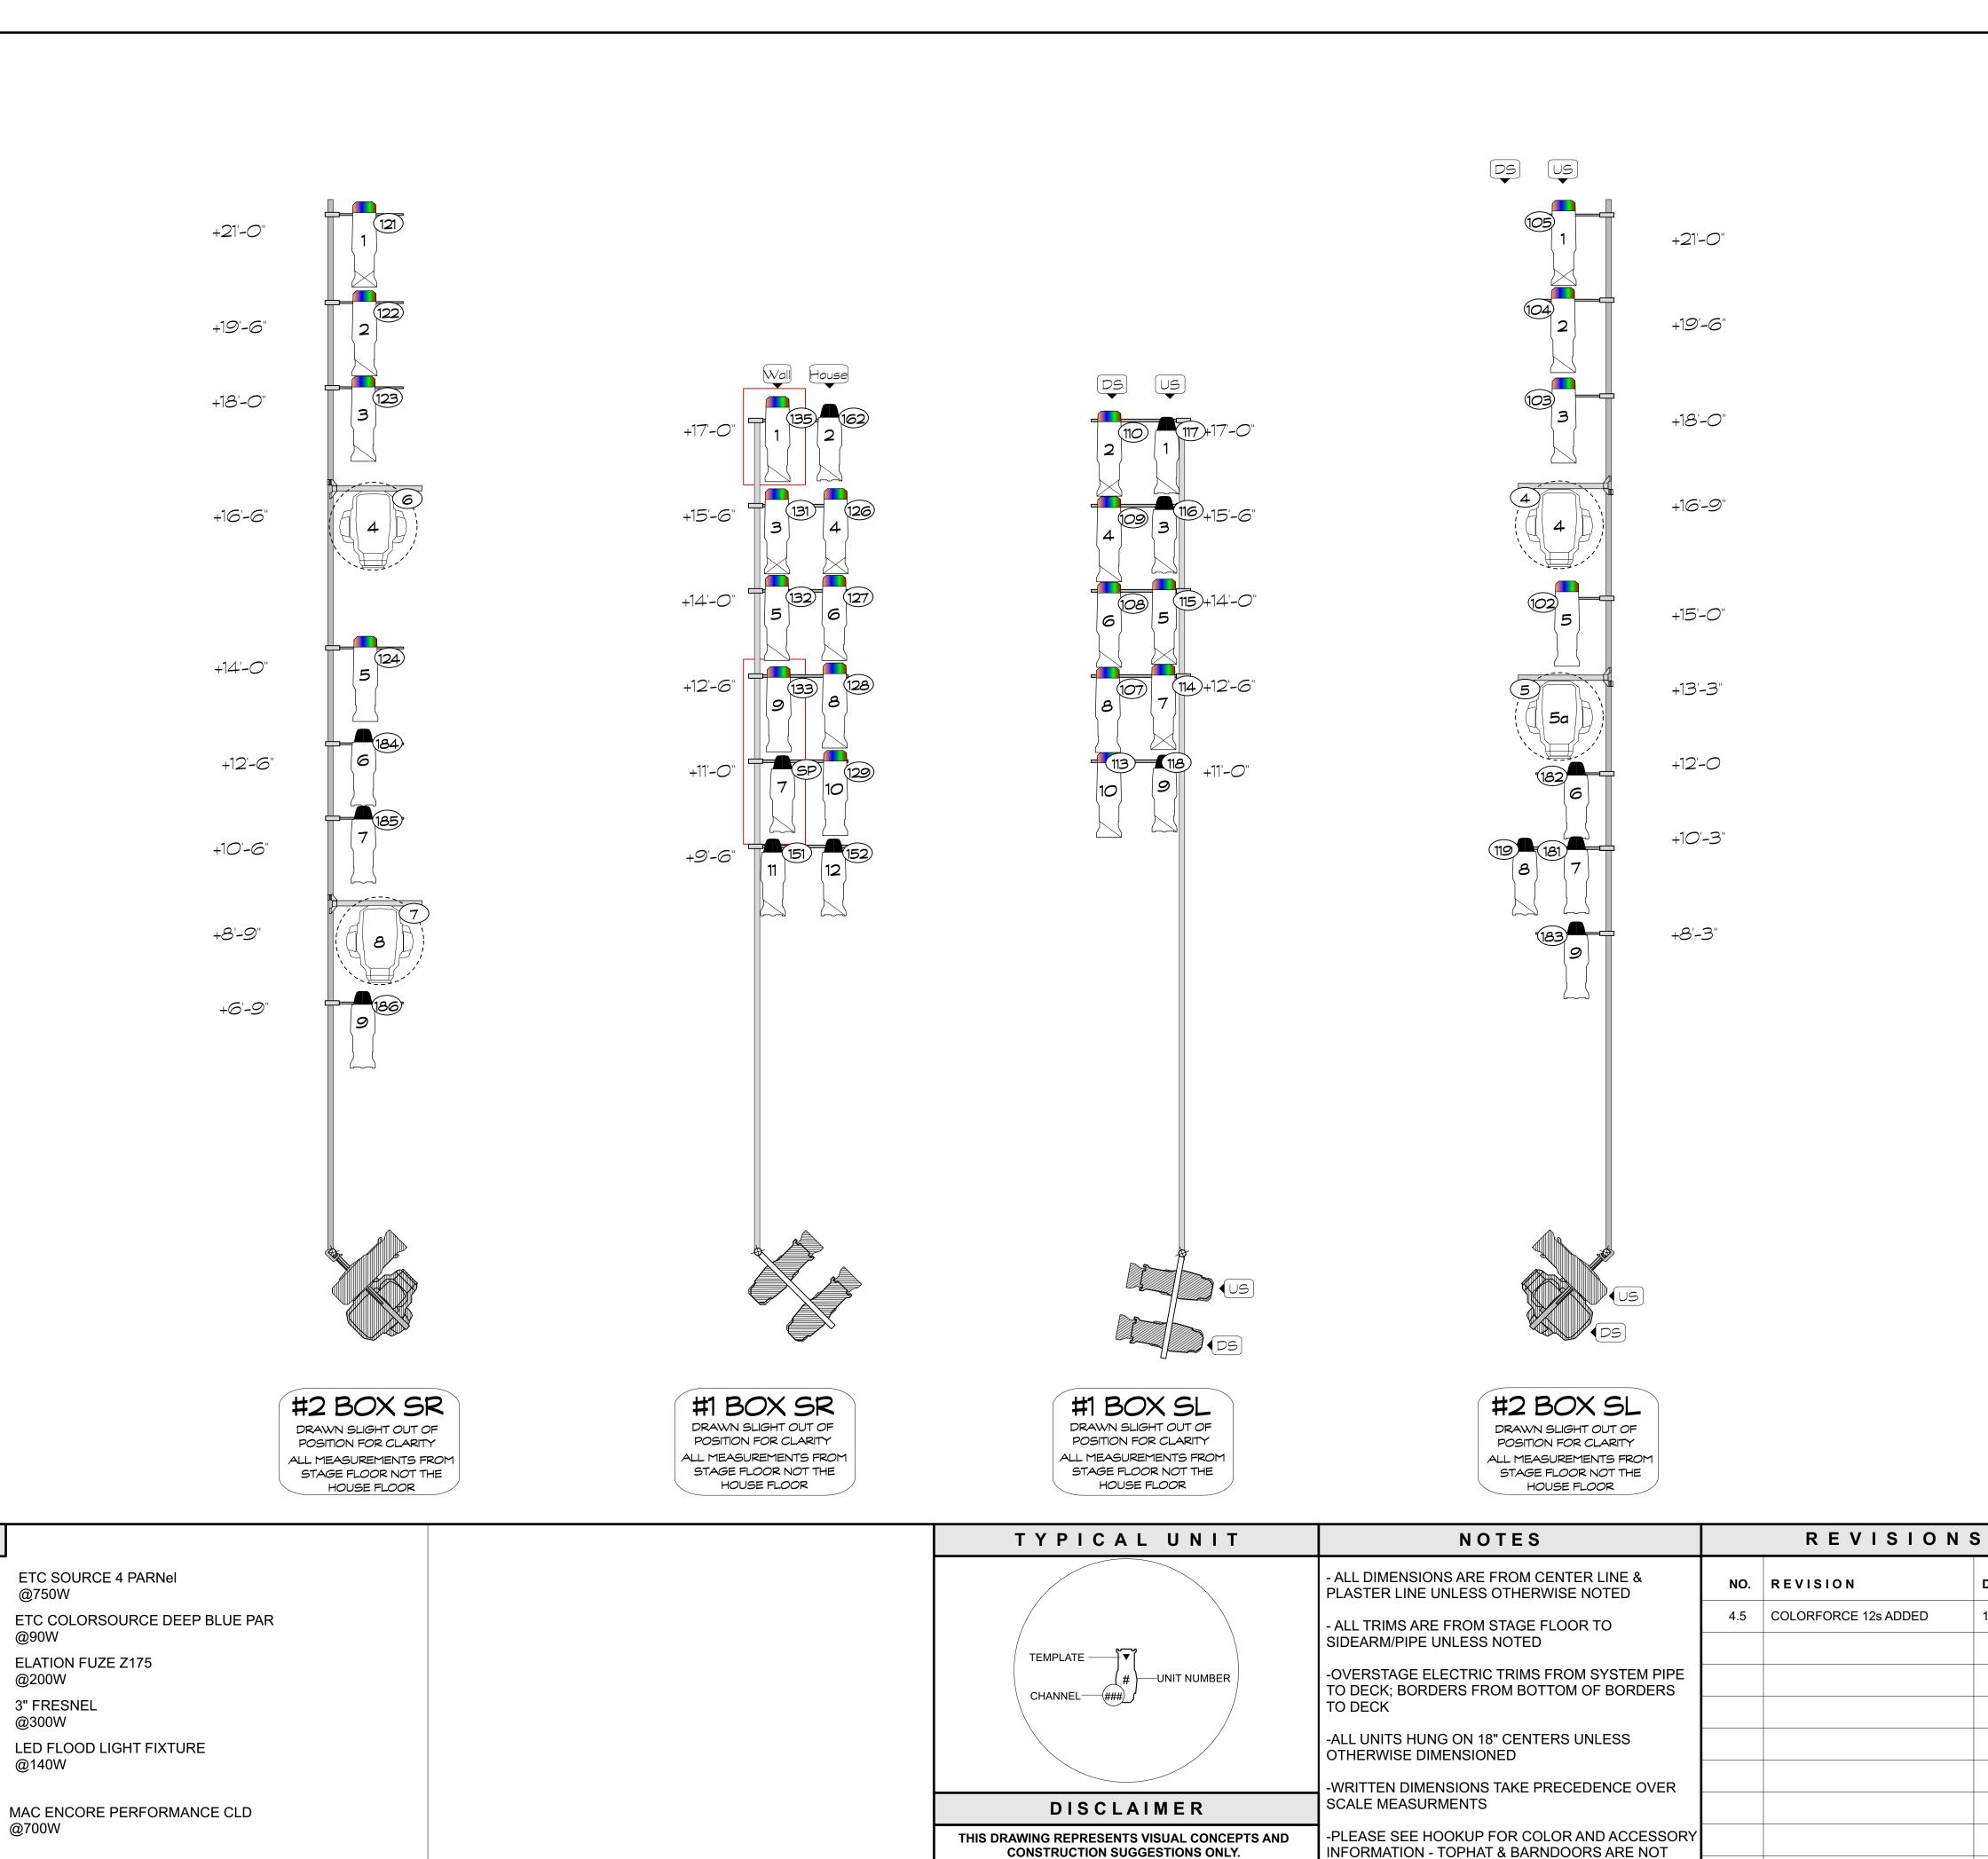

DRAWN ON PLOT

TO START OF FOCUS

-PLEASE DROP ALL ACCESSORIES & COLOR PRIOR

INSTRUMENTATION

ETC SOURCE 4 19°

ETC SOURCE 4 26°

ETC SOURCE 4 36°

ETC SOURCE 4 50°

ETC LUSTR 2 19°

ETC LUSTR 2 26°

ETC LUSTR 2 36°

ETC SOURCE 4 PAR NSP

ETC SOURCE 4 PAR MFL

ETC SOURCE 4 PAR WFL

PRG ICON STAGE

LED TAPE - RGBVW

COLORFORCE 12

@536W

@750W

@750W

@750W

@750W

@81W

@81W

@81W

@750W

@750W

@750W

PLATE **BOX BOOM DETAIL** SCALE: 1/2" = 1'-0" 

APPROPRIATE

by BRANDEN JACOBS-JENKINS

DIRECTED BY . . . . . . . . . Lila Neugebauer