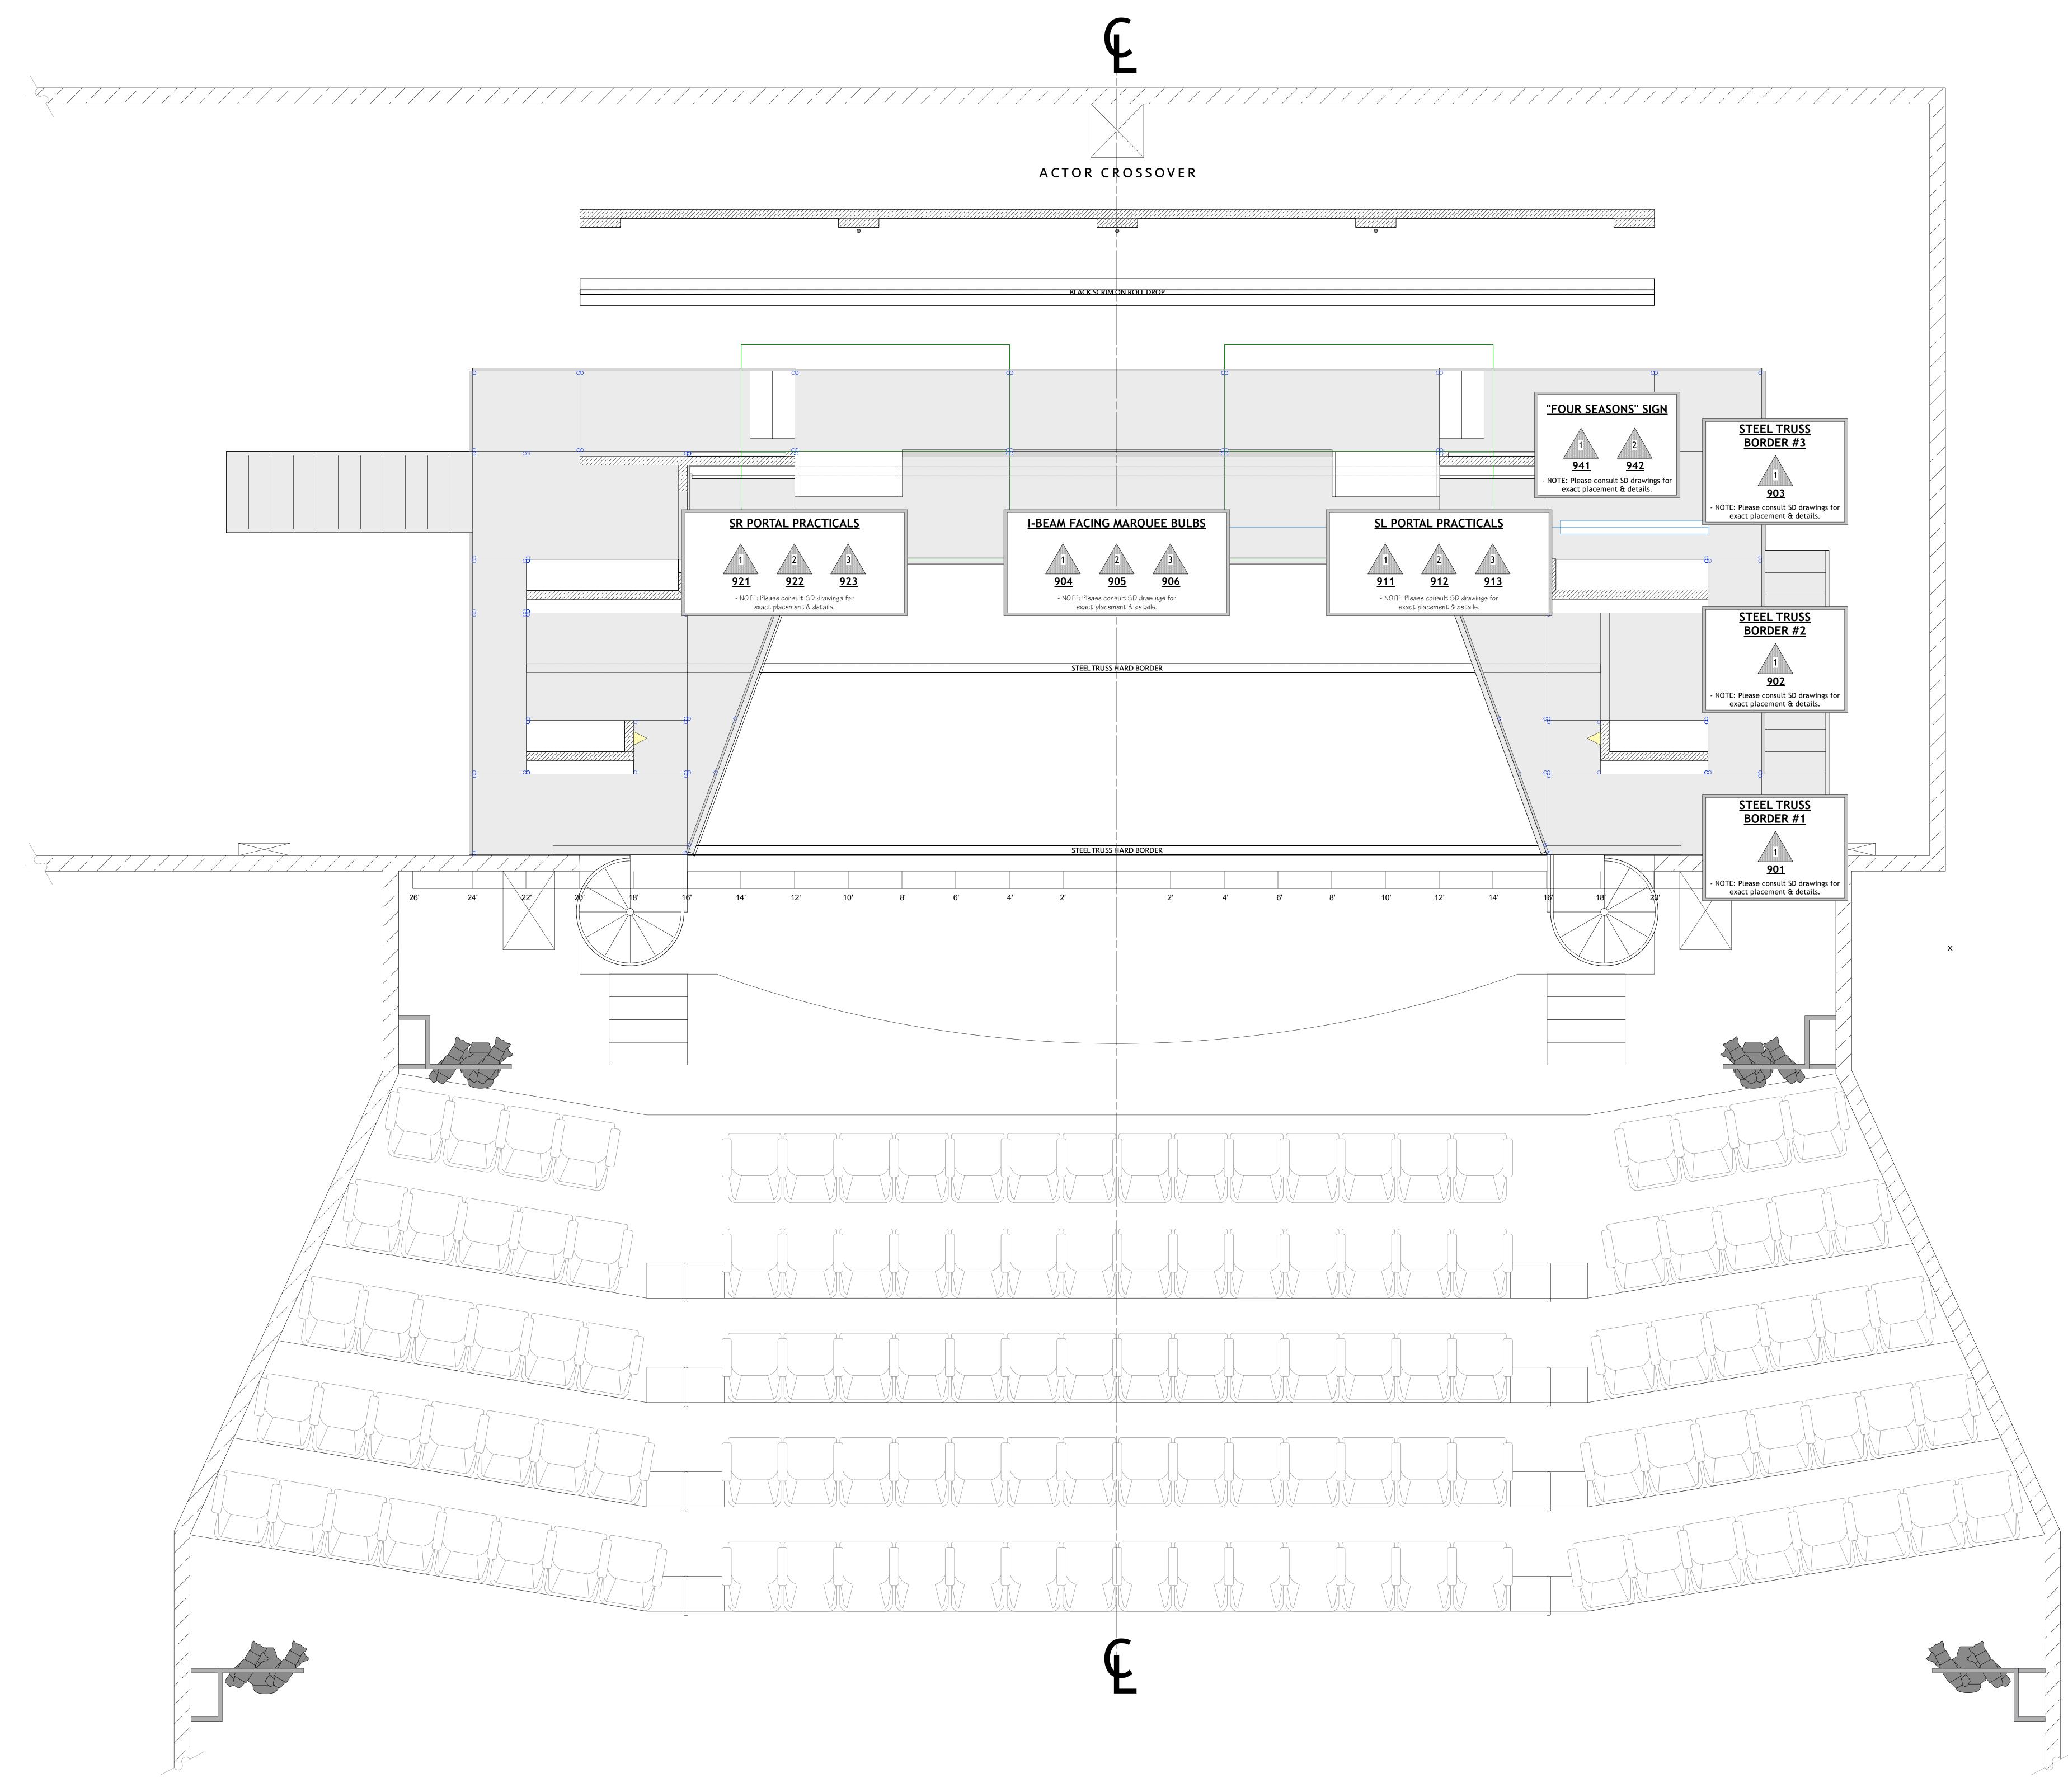

## NOTES:

-ALL SPACING ON 1'-6" CENTERS UNLESS OTHERWISE NOTED.

-ALL DIMENSIONS ARE FROM CENTER LINE.

-ALL GEL FRAMES BLACK.

-ALL TEMPLATES A-SIZE IF POSSIBLE. -PLEASE PROVIDE SPARE R119, R132, DONUTS BLACKWRAP, BLACKTAK, BARN DOORS, TOP HATS & HALF HATS AT FOCUS. -ALL ELECTRIC TRIMS ARE FROM SHOW DECK TO BOTTOM OF - ALL BOOM & TAIL DOWN HEIGHTS ARE FROM BOTTOM OF PIPE TO CENTER OF C-CLAMP. - PLEASE HAVE ALL COLOR, TEMPLATES AND ACCESSORIES IN AND ON UNITS BEFORE FOCUS.

-PLEASE NOTE THE STRIPLIGHT, DECK MOUNT, AND HANGING DETAILS.

-ALL INSTRUMENTS TO BE SHAKEN NOT STIRRED.

(LP-4) 1/2" PRACTICALS LD: Matthew Guminski 19-19 24th Avenue, #L611 Astoria NY, 11102 Cell #: (978)835-3981 E-Mail: matt@mglightingdesign.com www.mglightingdesign.com Directed by: Antoinette DiPietropolo Date: 11/19/22 (Ver. 1) ME: Olivier Plamondon Scale: 1/2" = 1'-0" Set Design: C & J Swader