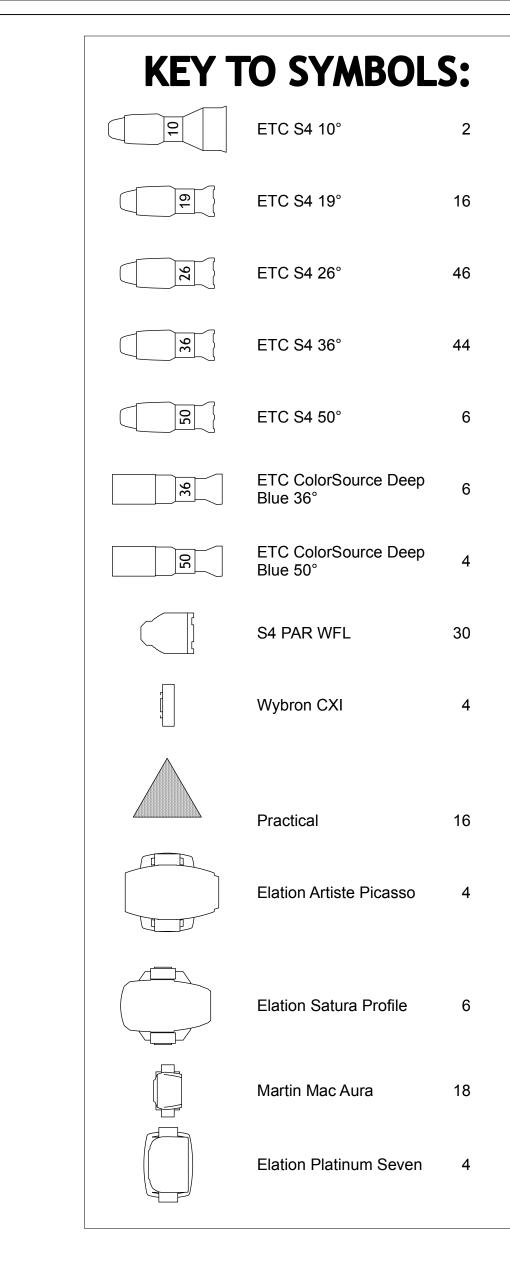

## **LEGEND NOTATION:**

## **NOTES:**

- -ALL SPACING ON 1'-6" CENTERS UNLESS OTHERWISE -ALL DIMENSIONS ARE FROM CENTER LINE.
- -ALL GEL FRAMES BLACK.
- -ALL TEMPLATES A-SIZE IF POSSIBLE.
- -PLEASE PROVIDE SPARE R119, R132, DONUTS BLACKWRAP, BLACKTAK, BARN DOORS, TOP HATS & HALF HATS AT FOCUS. -ALL ELECTRIC TRIMS ARE FROM SHOW DECK TO BOTTOM OF
- ALL BOOM & TAIL DOWN HEIGHTS ARE FROM BOTTOM OF PIPE TO CENTER OF C-CLAMP. - PLEASE HAVE ALL COLOR, TEMPLATES AND ACCESSORIES IN
- AND ON UNITS BEFORE FOCUS. -PLEASE NOTE THE STRIPLIGHT, DECK MOUNT, AND
- HANGING DETAILS. -ALL INSTRUMENTS TO BE SHAKEN NOT STIRRED.



THIS DRAWING REPRESENTS A LIGHTING DESIGN THAT IS WHOLLY OWNED BY MATTHEW GUMINSKI. ANY USE OR DISTRIBUTION OF THIS DRAWING OTHER THAN AS REQUIRED FOR PRODUCING THE MILLS PRODUCTIO