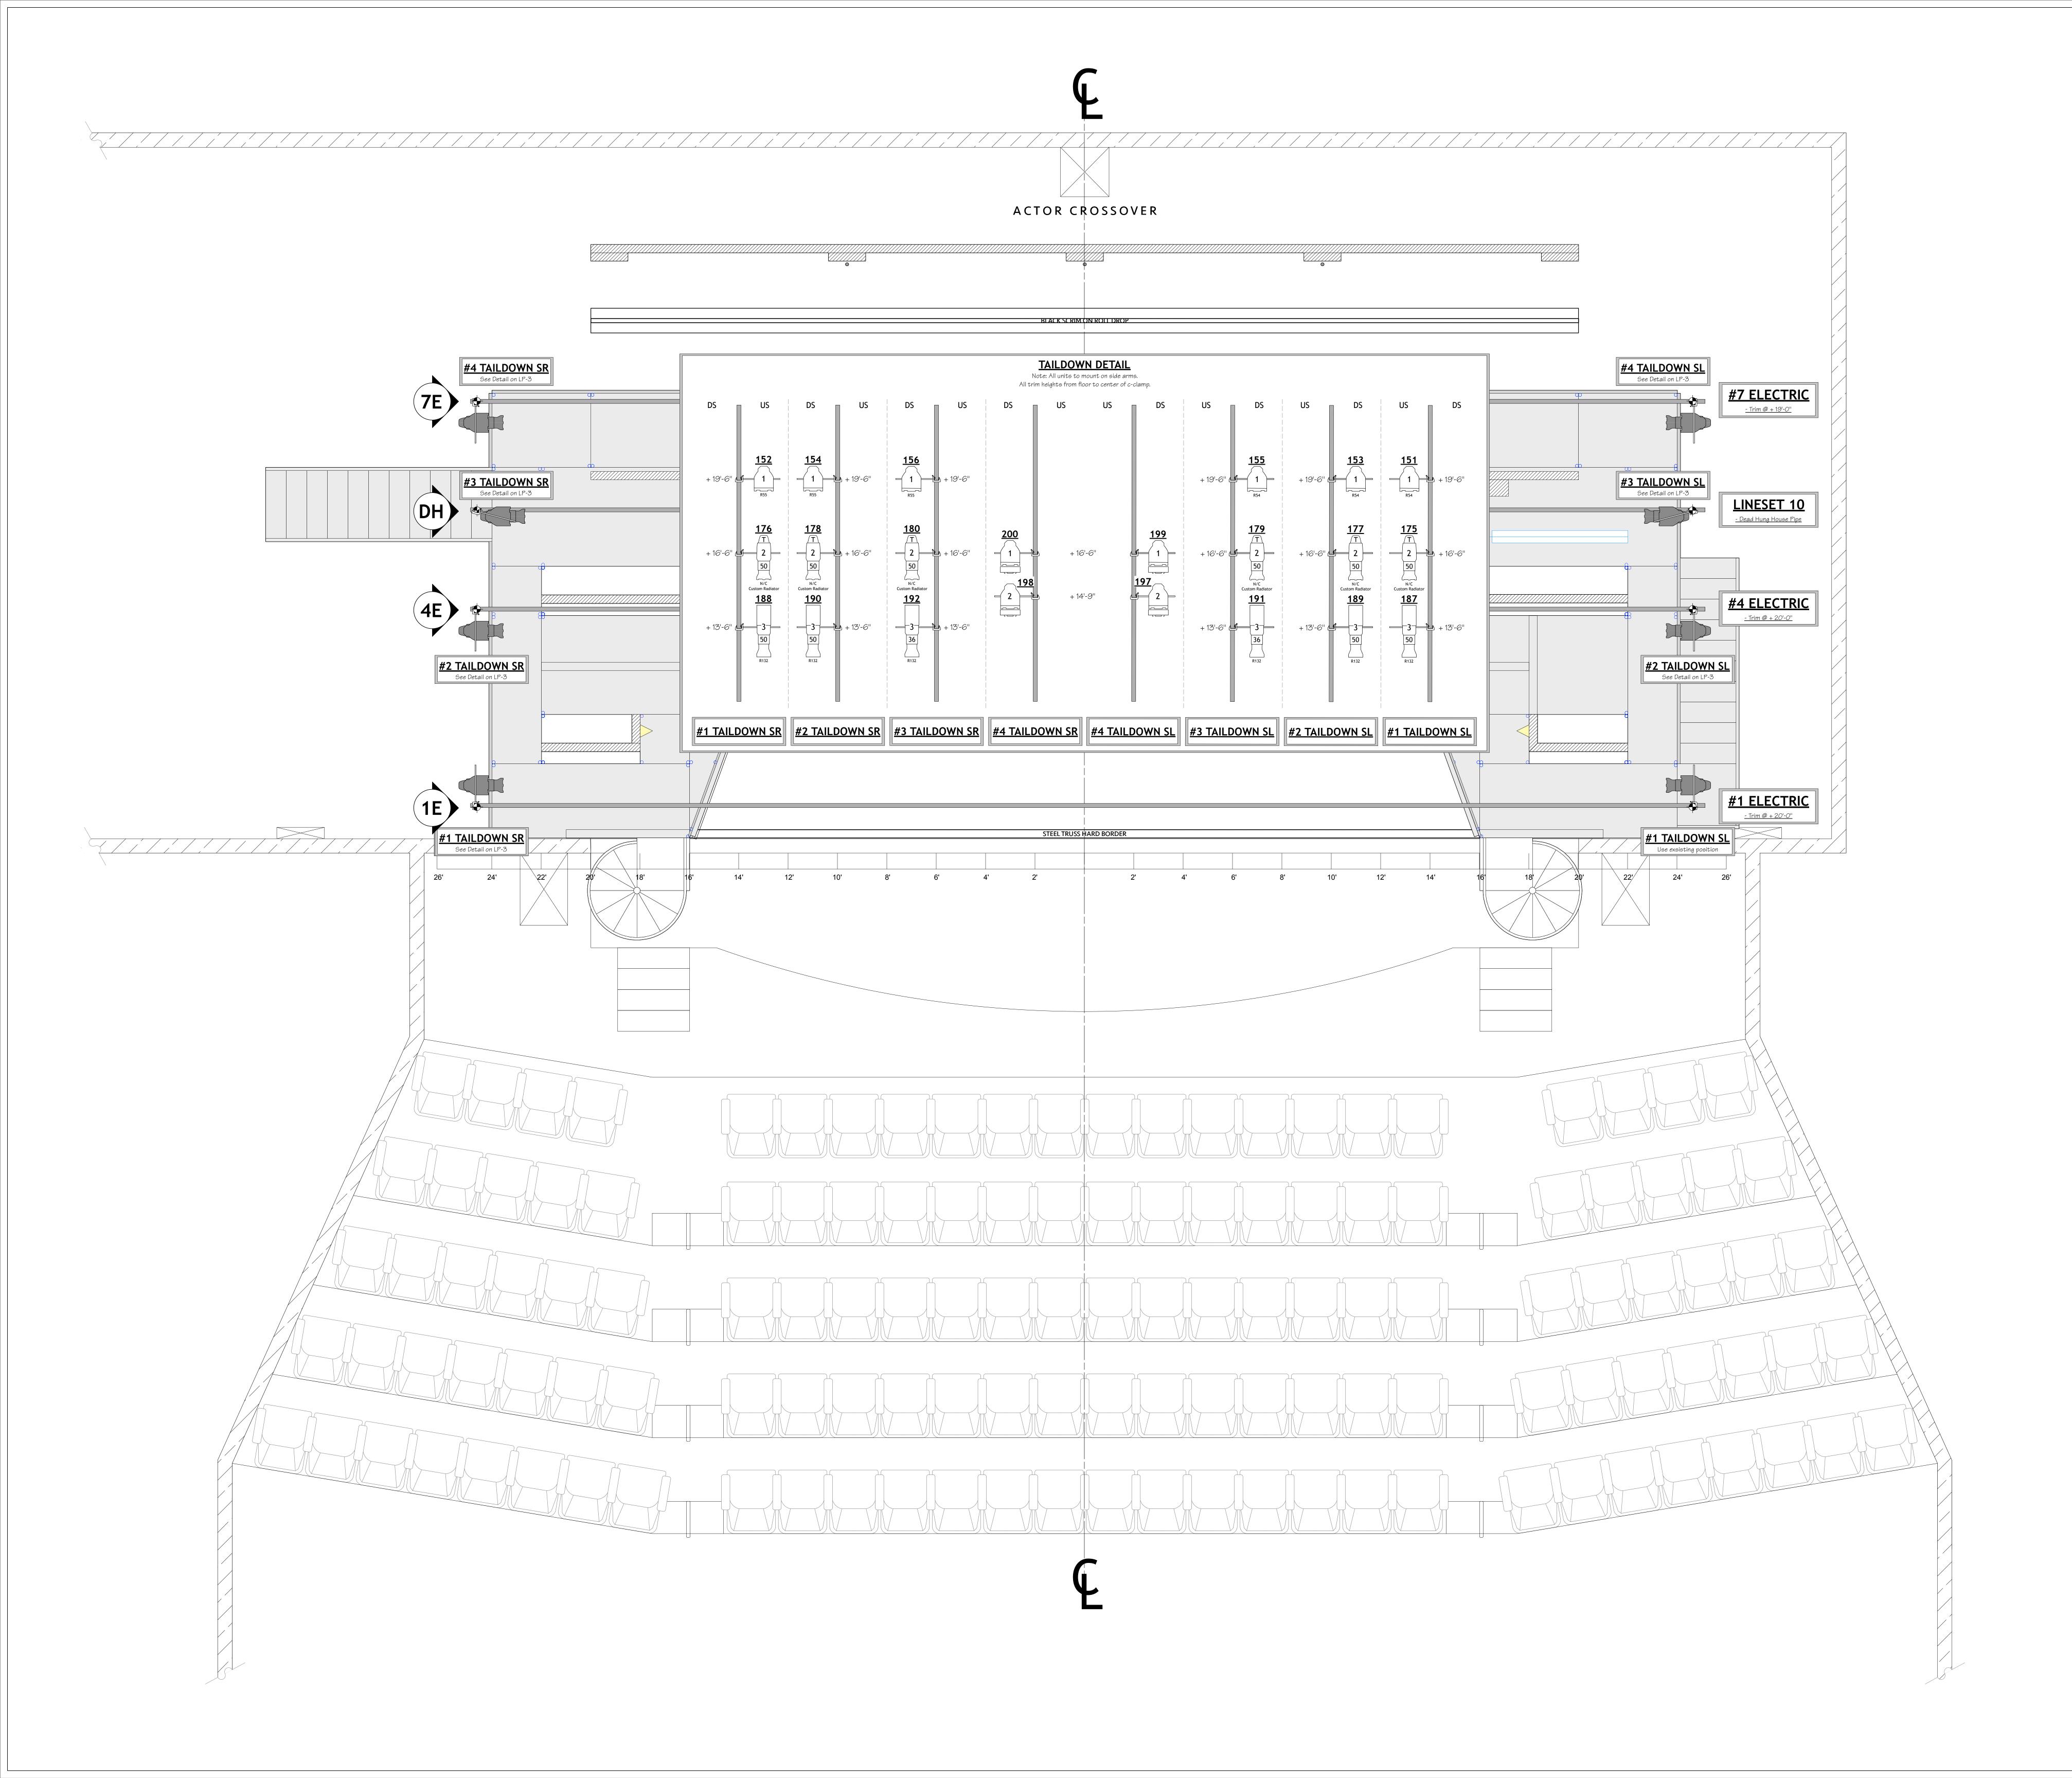

## (LP-3) 1/2" TAIL DOWNS

LD: Matthew Guminski 19-19 24th Avenue, #L611 Astoria NY, 11102 Cell #: (978)835-3981 E-Mail: matt@mglightingdesign.com www.mglightingdesign.com Directed by: Antoinette DiPietropolo Date: 11/19/22 (Ver. 1) ME: Olivier Plamondon Set Design: C & J Swader