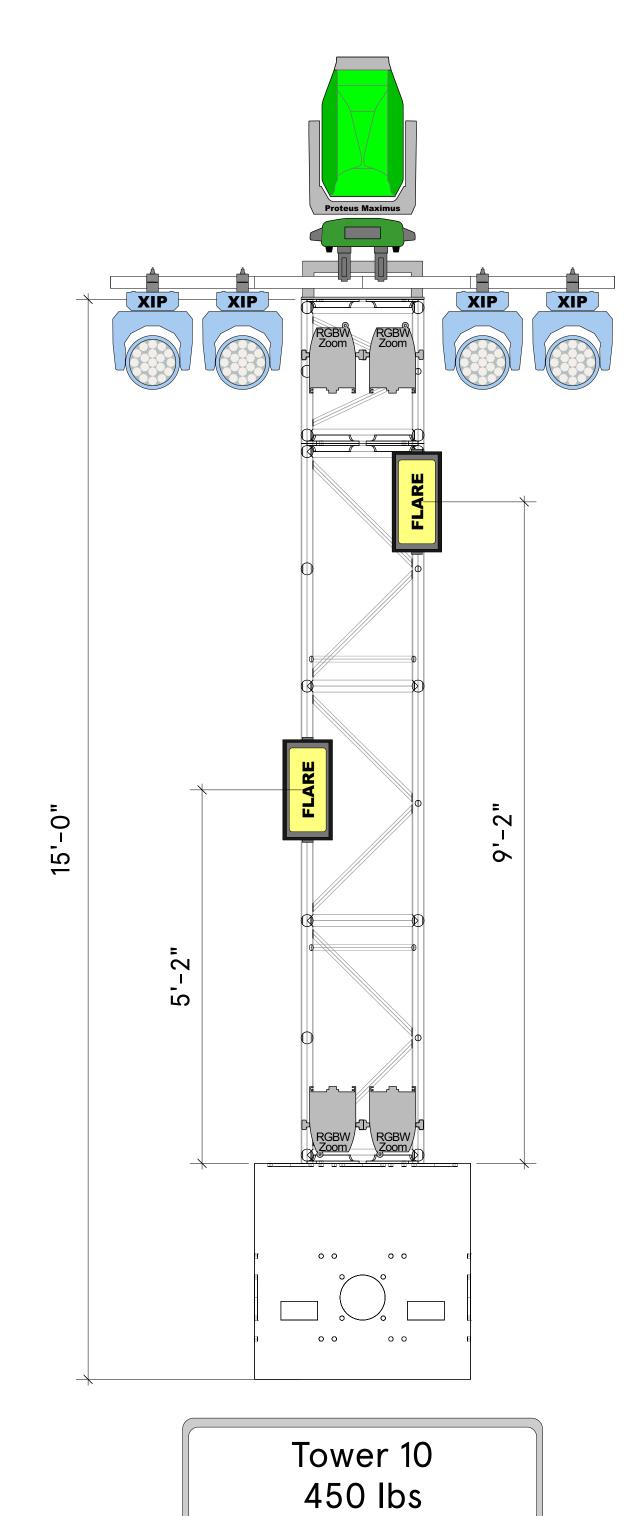

with

RYAN SEACREST @ Disneyland

Cars Land
Stage
Elevation

LX 13 of 20

Tower 7

450 lbs

13'-0"

7'-2"

with

RYAN SEACREST @ Disneylar

Cars Land Tower Detail 7-10

LX 15 of 20

CONCEPTS, LIGHTING FIXTURE PLACEMENT & ERECTING SUGGESTIONS ONLY!!!

The Designer is not qualified to determine the structural appropriateness of this design and accepts no responsibility or liability for the engineering,