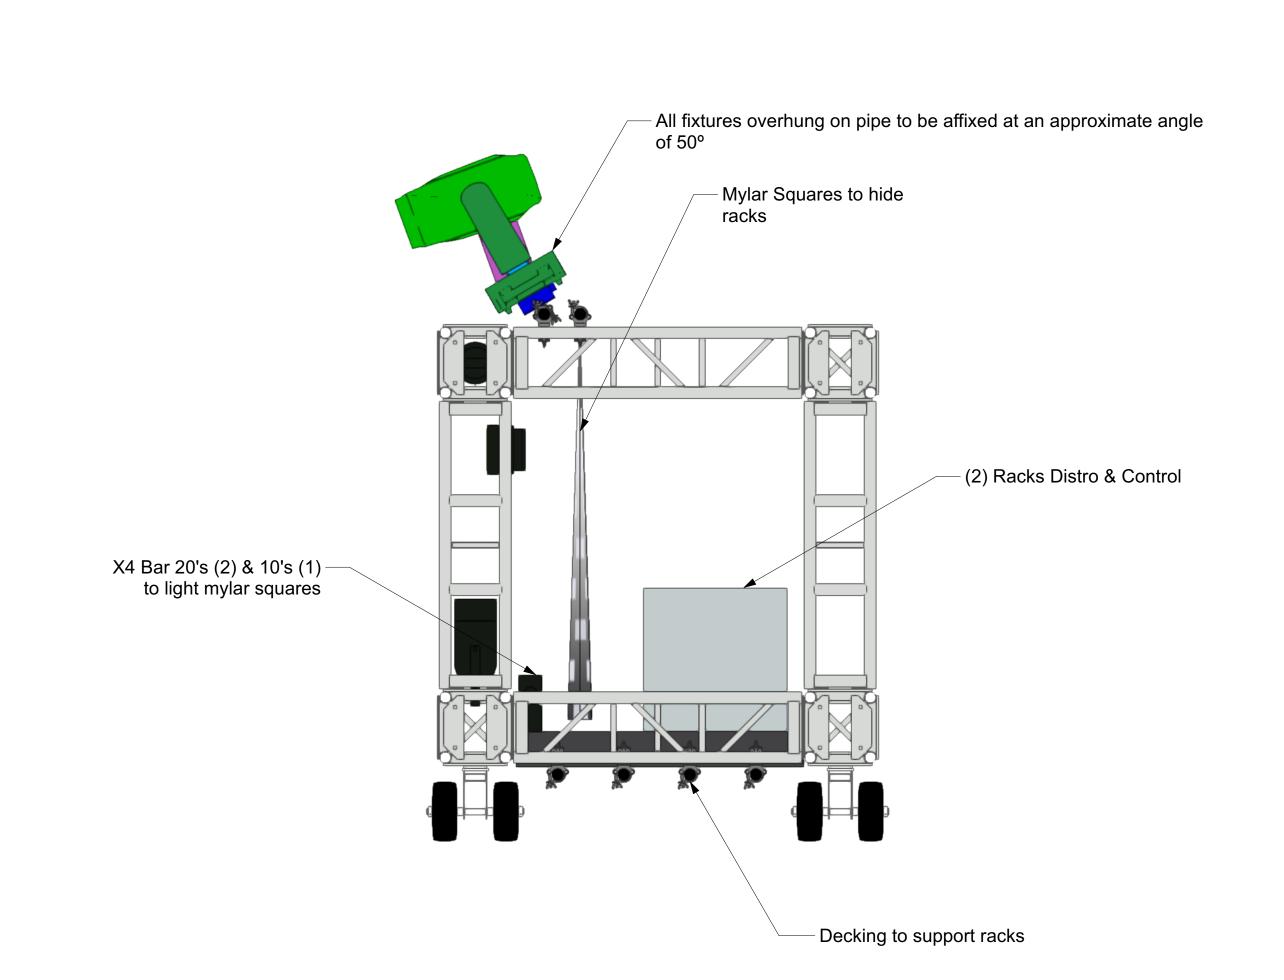

# 3 202 ROCKIN'

**AR'S** NEW

Cars Land Rolling Cart Detail

**17** of **20** 

THIS DRAWING REPRESENTS VISUAL
CONCEPTS, LIGHTING FIXTURE PLACEMENT &
ERECTING SUGGESTIONS ONLY!!!

The Designer is not qualified to determine the
structural appropriateness of this design and accepts
no responsibility or liability for the engineering,

G 11/6/22 Modified Overhung Fixtures to have 50° tilt forward.

SCALE: 1/4" = 1'0"