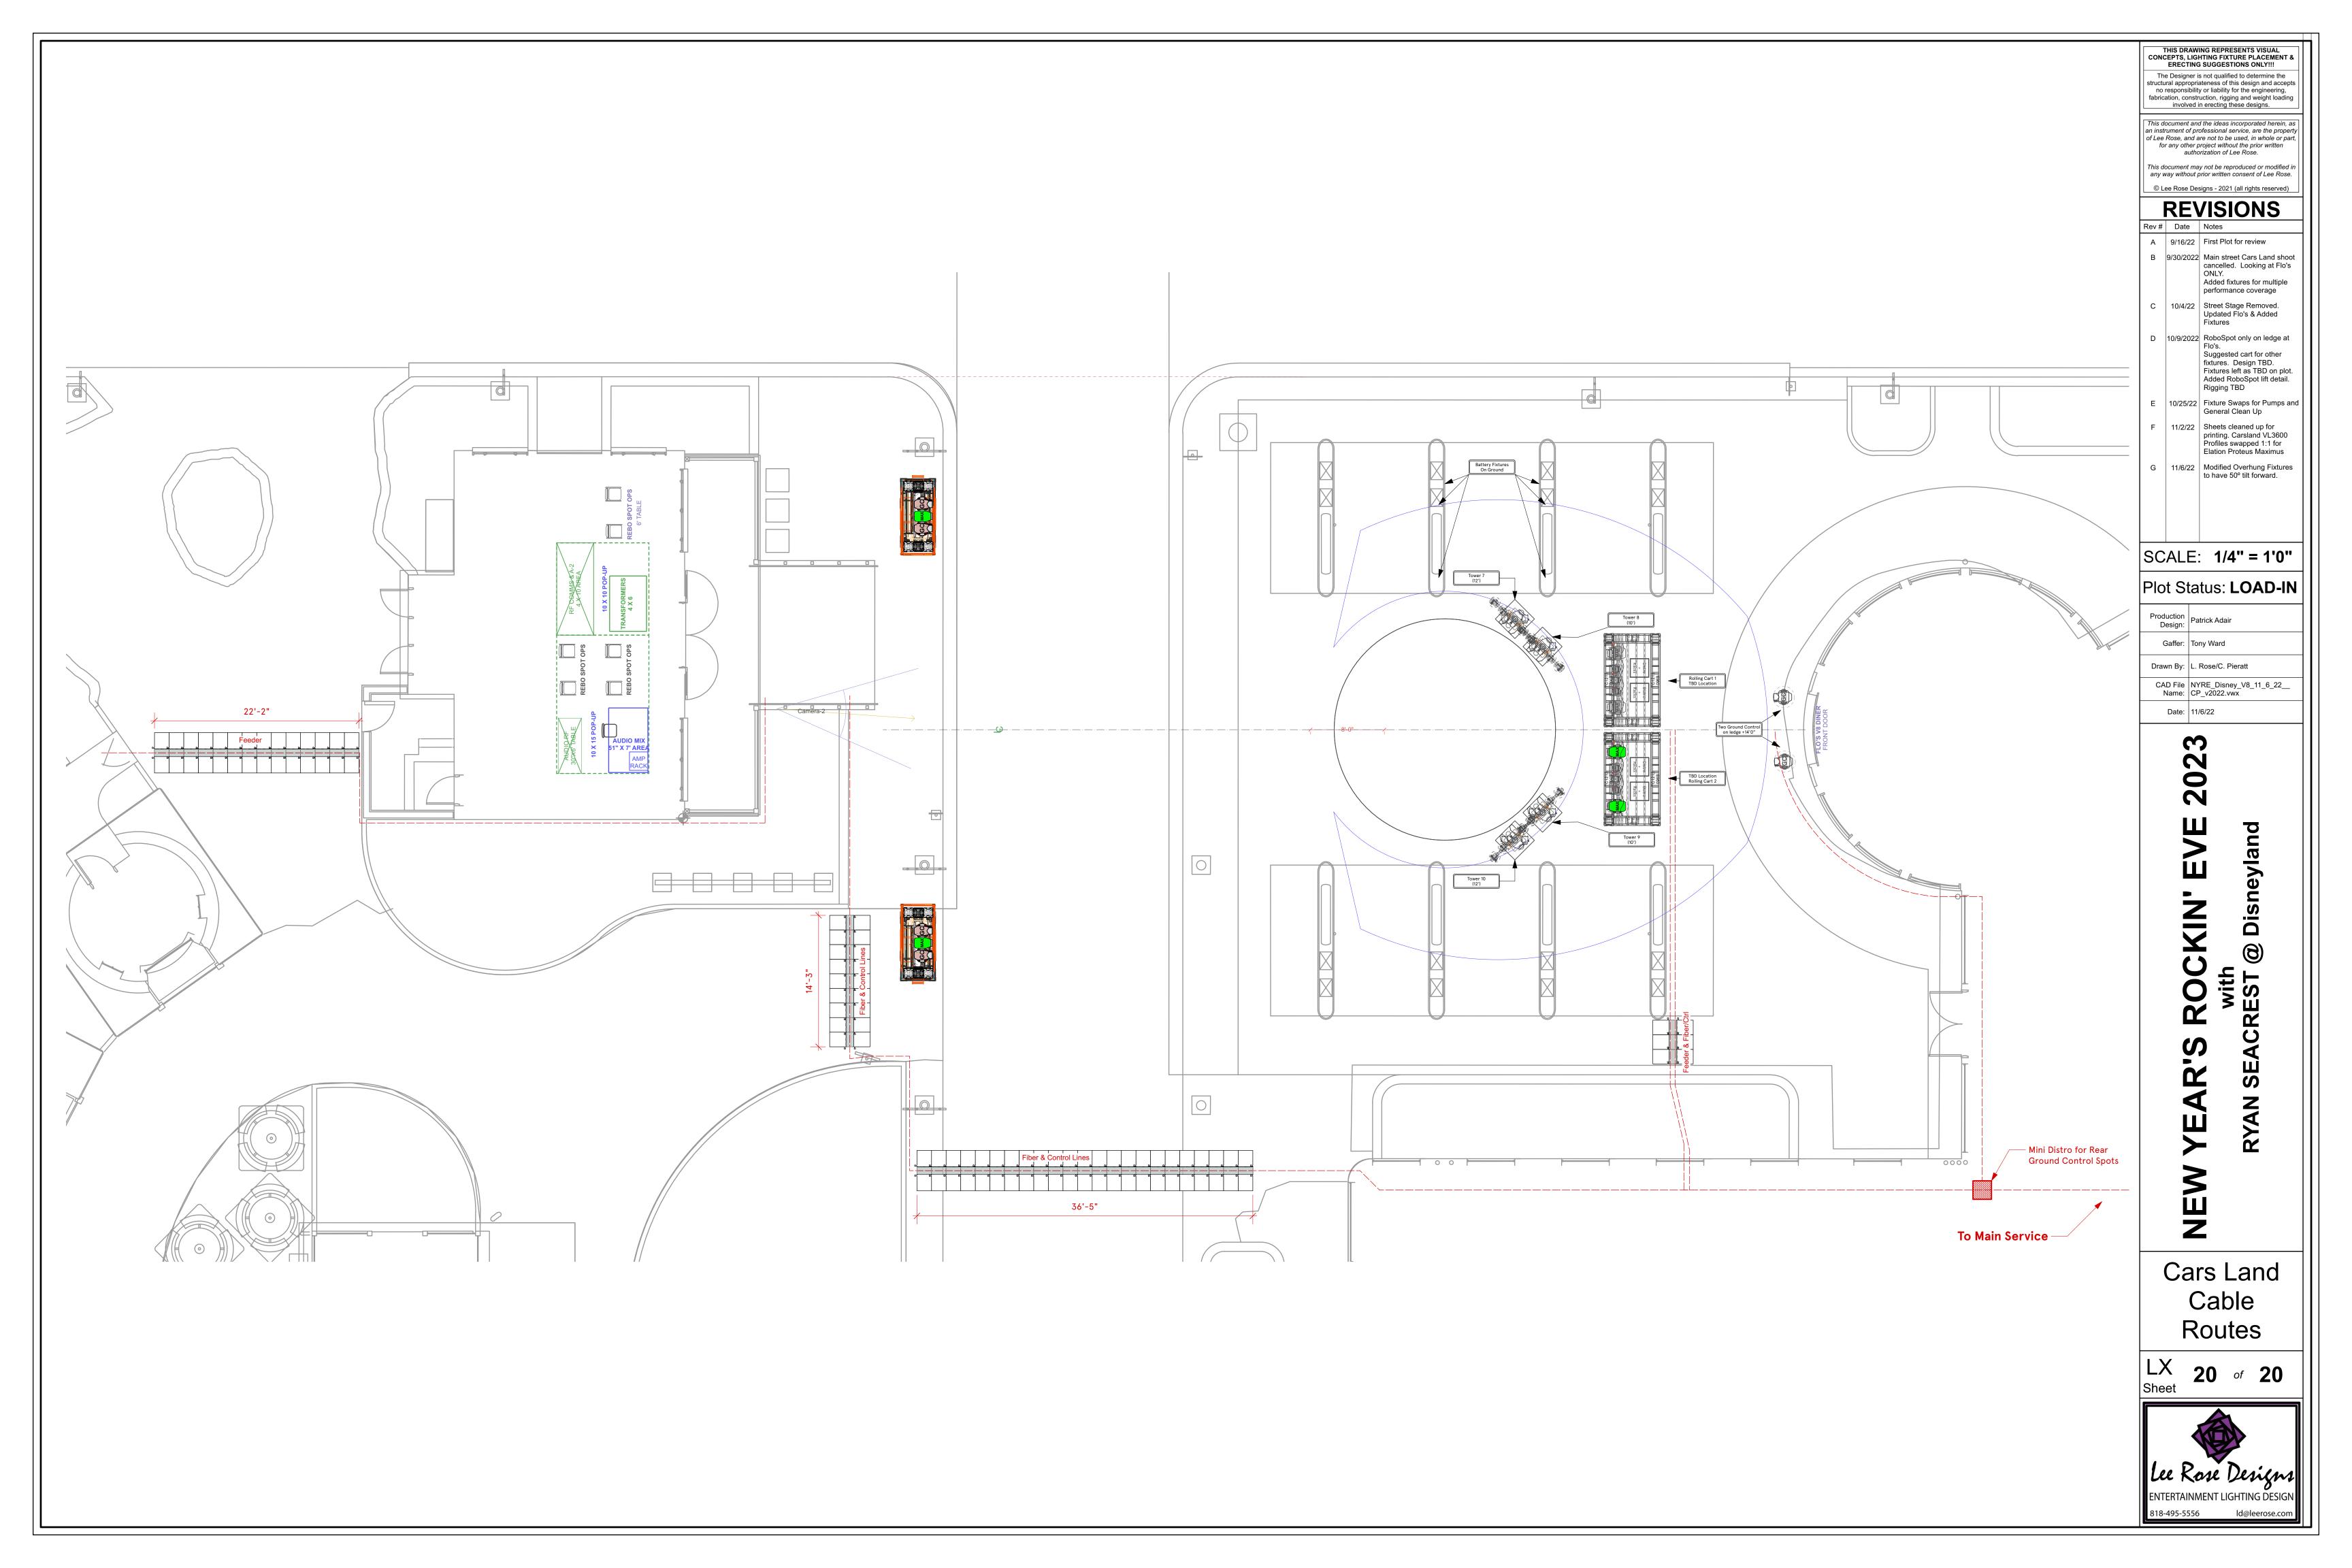

#### Plot Status: **LOAD-IN**

Production Design: Patrick Adair

Gaffer: Tony Ward

Drawn By: L. Rose/C. Pieratt

CAD File NYRE\_Disney\_V8\_11\_6\_22\_ Name: CP\_v2022.vwx

Date: 11/6/22

ROCKIN' EVE 2023
with
SREST @ Disneyland

NEW YEAR'S ROCKII with With RYAN SEACREST @ Di

Cars Land Scissor Lift Detail

LX 16 of 20

CONCEPTS, LIGHTING FIXTURE PLACEMENT &
ERECTING SUGGESTIONS ONLY!!! The Designer is not qualified to determine the structural appropriateness of this design and accepts no responsibility or liability for the engineering,