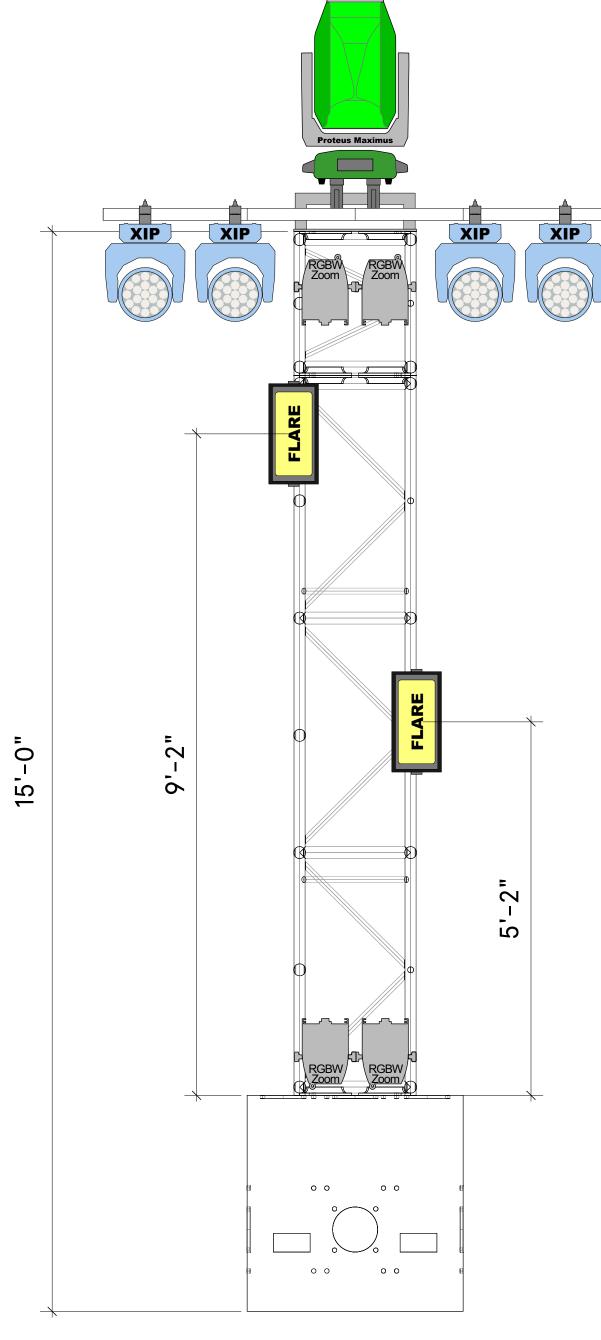

with

RYAN SEACREST @ Disneyland

Cars Land
Stage
Elevation

LX 13 of 20

Tower 7

450 lbs

13'-0"

7'-2"