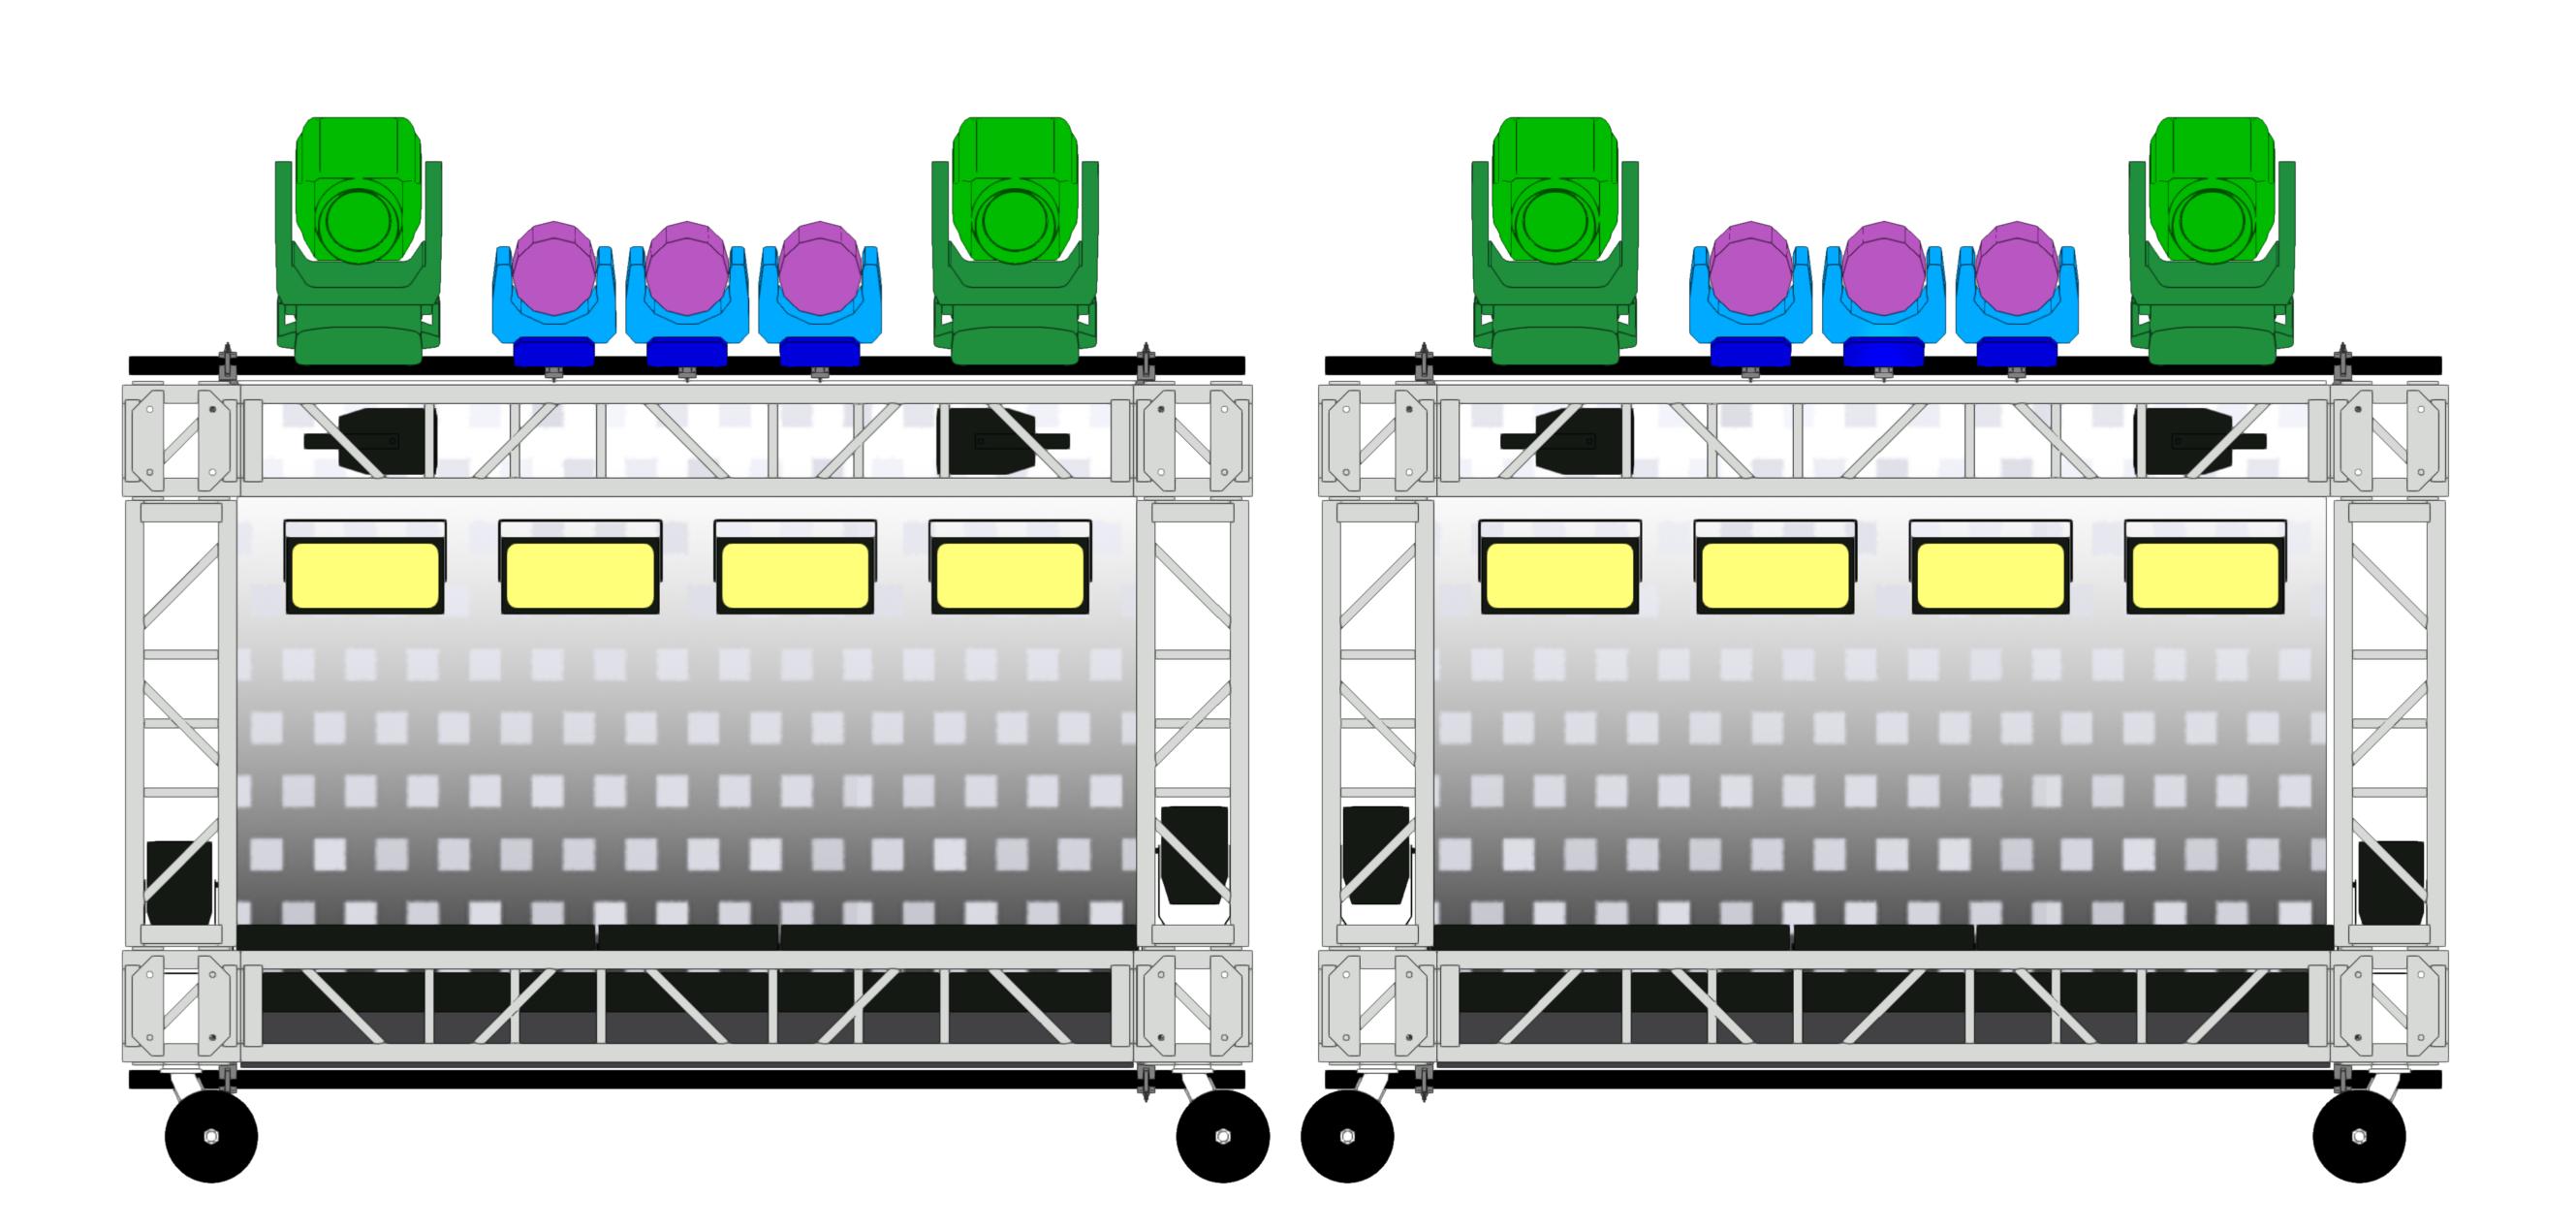

# 3 202 ROCKIN'

**AR'S** NEW

Cars Land Rolling Cart Detail

**17** of **20** 

THIS DRAWING REPRESENTS VISUAL
CONCEPTS, LIGHTING FIXTURE PLACEMENT &
ERECTING SUGGESTIONS ONLY!!!

The Designer is not qualified to determine the
structural appropriateness of this design and accepts
no responsibility or liability for the engineering,

G 11/6/22 Modified Overhung Fixtures to have 50° tilt forward.

SCALE: 1/4" = 1'0"