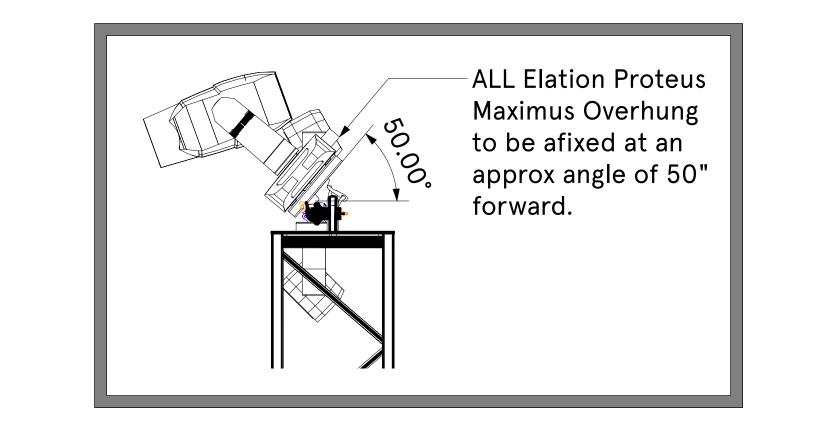

E 10/25/22 Fixture Swaps for Pumps and General Clean Up

F 11/2/22 Sheets cleaned up for printing. Carsland VL3600 Profiles swapped 1:1 for Elation Proteus Maximus

G 11/6/22 Modified Overhung Fixtures to have 50° tilt forward.

E 10/25/22 Fixture Swaps for Pumps and

F 11/2/22 Sheets cleaned up for printing. Carsland VL3600 Profiles swapped 1:1 for Elation Proteus Maximus

G 11/6/22 Modified Overhung Fixtures to have 50° tilt forward.

printing. Carsland VL3600 Profiles swapped 1:1 for Elation Proteus Maximus G 11/6/22 Modified Overhung Fixtures to have 50° tilt forward.

SCALE: 1/4" = 1'0"

G 11/6/22 Modified Overhung Fixtures to have 50° tilt forward.

SCALE: 1/4" = 1'0"