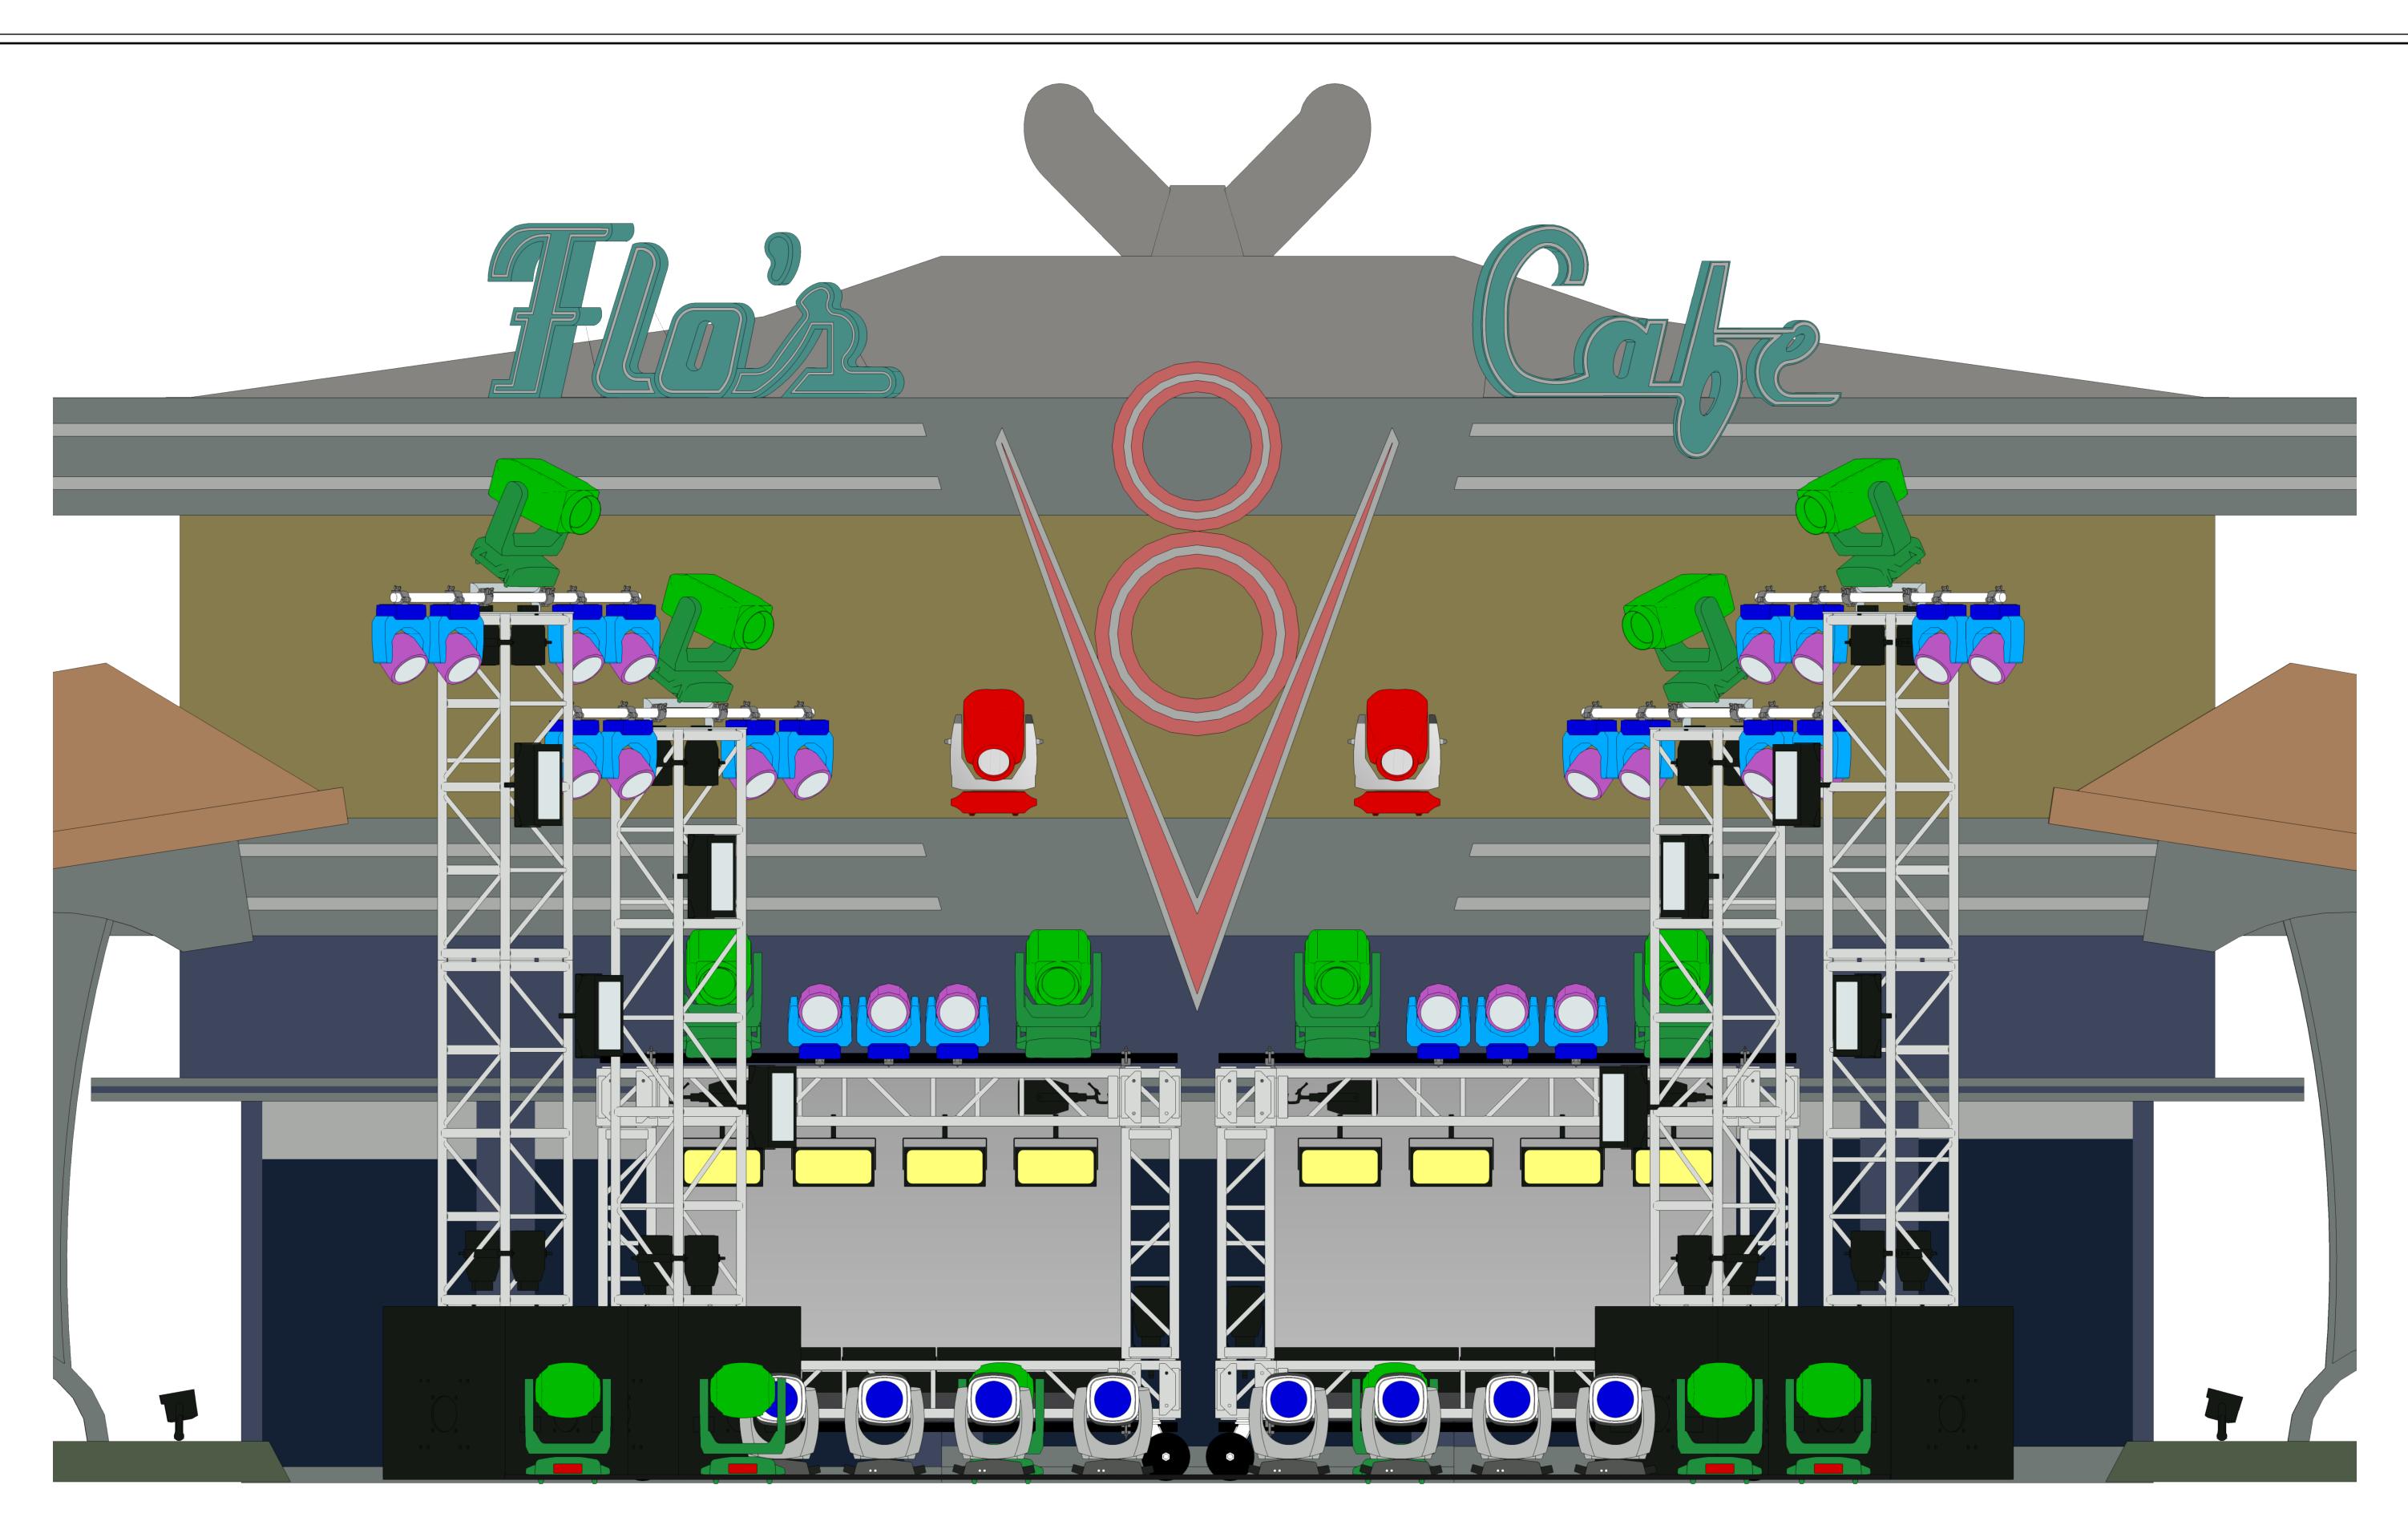

2 Flo's V8 Diner Stage
Scale: 3/8" = 1'0"

THIS DRAWING REPRESENTS VISUAL CONCEPTS, LIGHTING FIXTURE PLACEMENT & ERECTING SUGGESTIONS ONLY!!!

The Designer is not qualified to determine the structural appropriateness of this design and accepts no responsibility or liability for the engineering, fabrication, construction, rigging and weight loading involved in erecting these designs.