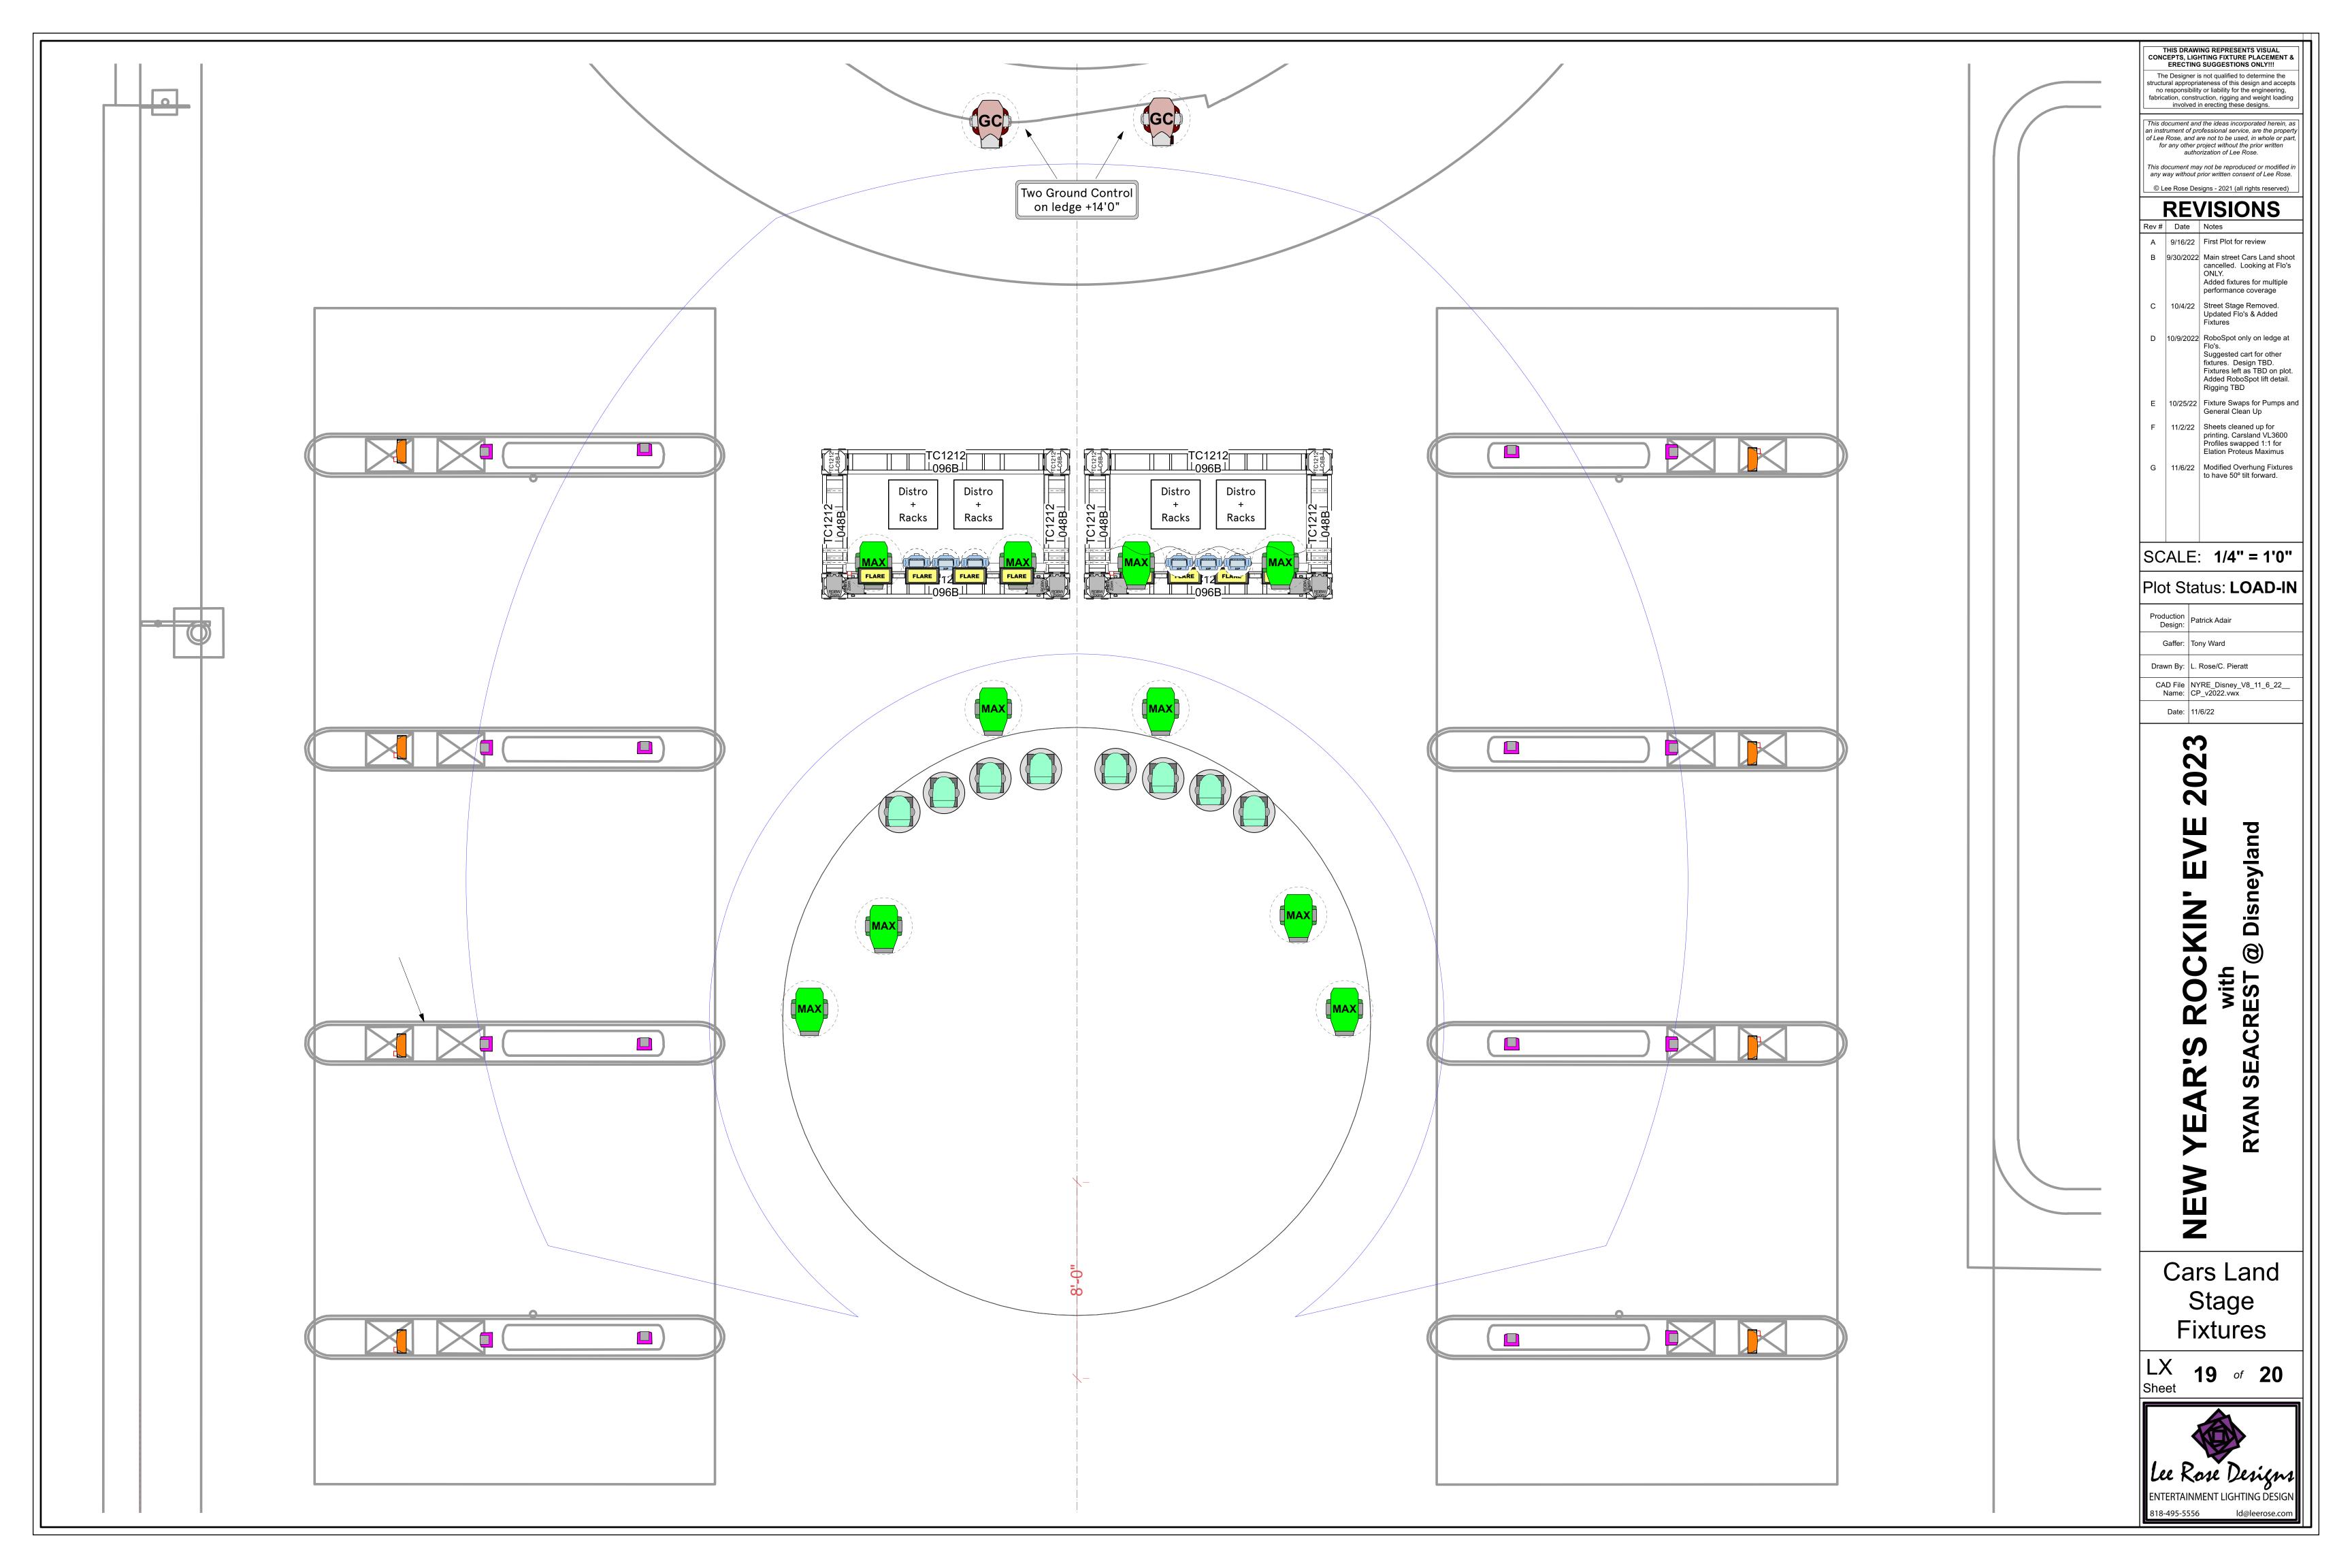

## Plot Status: LOAD-IN

SCALE: 1/4" = 1'0"

Production Design: Patrick Adair

Gaffer: Tony Ward

Drawn By: L. Rose/C. Pieratt

CAD File NYRE\_Disney\_V8\_11\_6\_22\_\_ Name: CP\_v2022.vwx

Date: 11/6/22

NEW YEAR'S ROCKIN' EVE 202

with

RYAN SEACREST @ Disneyland

Cars Land
Stage
Elevation

LX 13 of 20

Tower 7

450 lbs

13'-0"

7'-2"