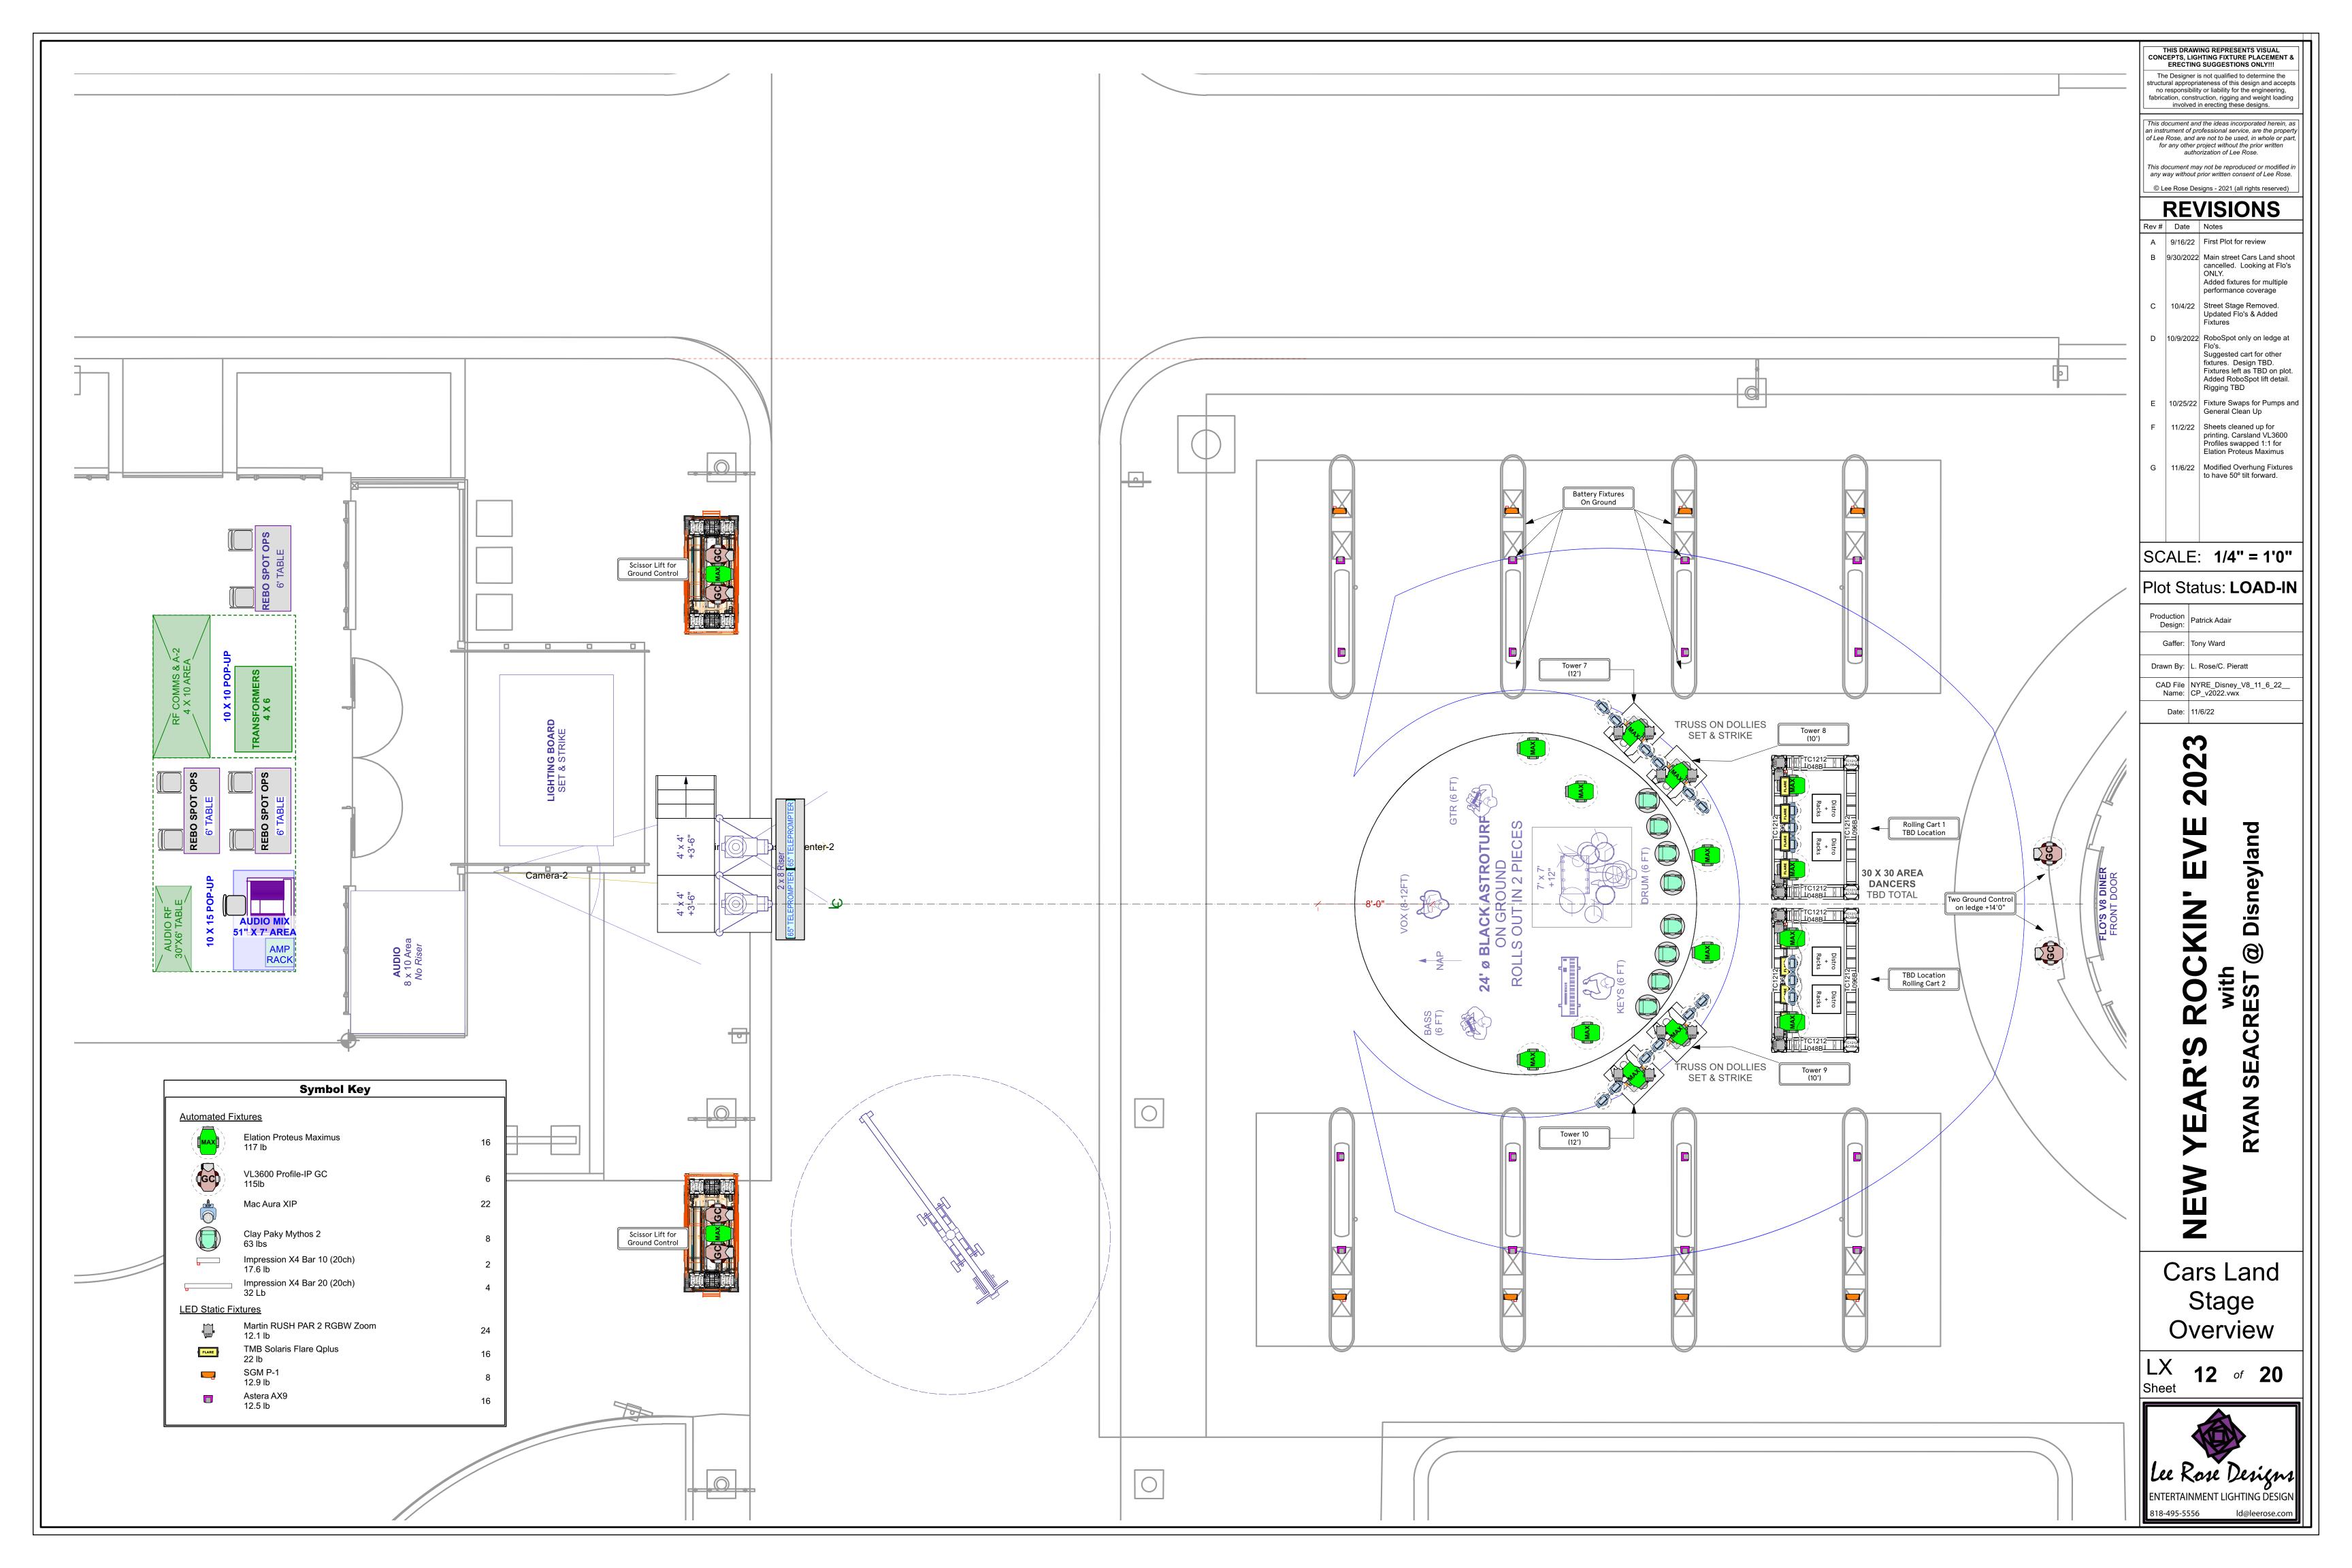

## Plot Status: LOAD-IN

SCALE: 1/4" = 1'0"

Production Design: Patrick Adair

Gaffer: Tony Ward

Drawn By: L. Rose/C. Pieratt

CAD File NYRE\_Disney\_V8\_11\_6\_22\_\_ Name: CP\_v2022.vwx

Date: 11/6/22

NEW YEAR'S ROCKIN' EVE 202

with

RYAN SEACREST @ Disneyland

Cars Land
Stage
Elevation

LX 13 of 20

Tower 7

450 lbs

13'-0"

7'-2"