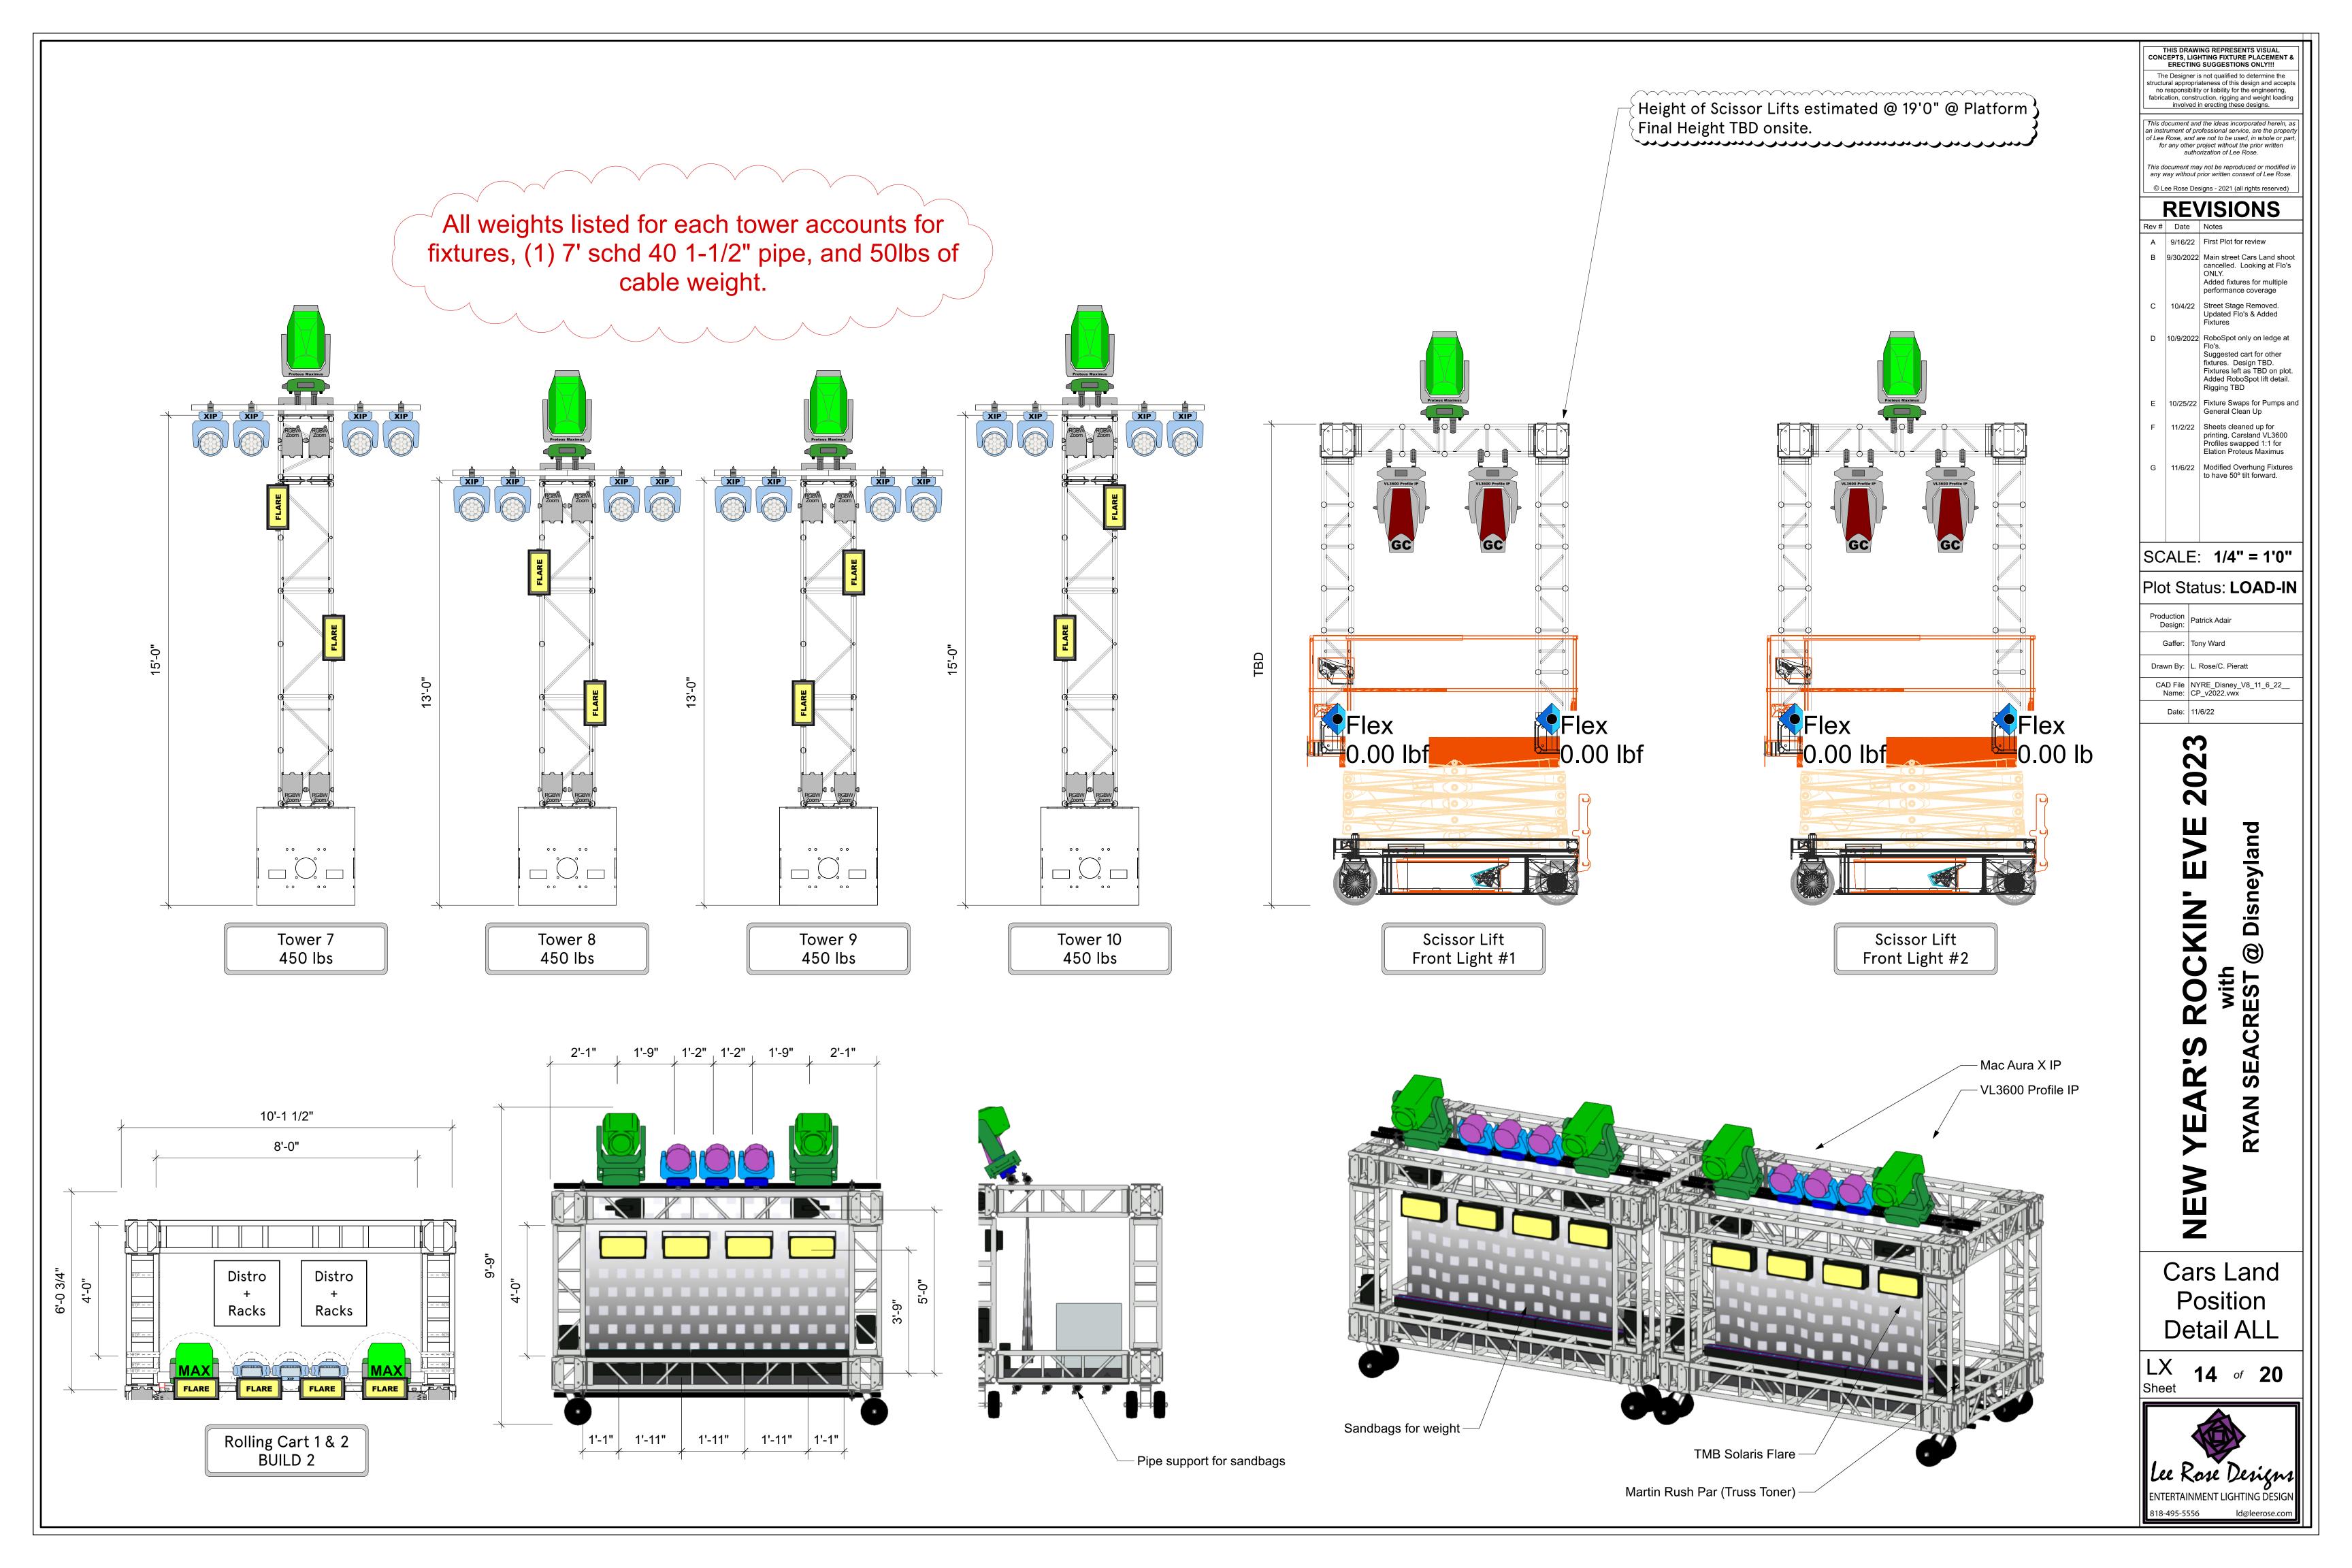

## Plot Status: LOAD-IN

Production Design:

Gaffer: Tony Ward

Drawn By: L. Rose/C. Pieratt

CAD File NYRE\_Disney\_V8\_11\_6\_22\_ Name: CP\_v2022.vwx

Date: 11/6/22

EVE 2023

NEW YEAR'S ROCKIN' EV

with

RYAN SEACREST @ Disneylar

Cars Land Tower Detail 7-10

LX 15 of 20

CONCEPTS, LIGHTING FIXTURE PLACEMENT & ERECTING SUGGESTIONS ONLY!!!

The Designer is not qualified to determine the structural appropriateness of this design and accepts no responsibility or liability for the engineering,