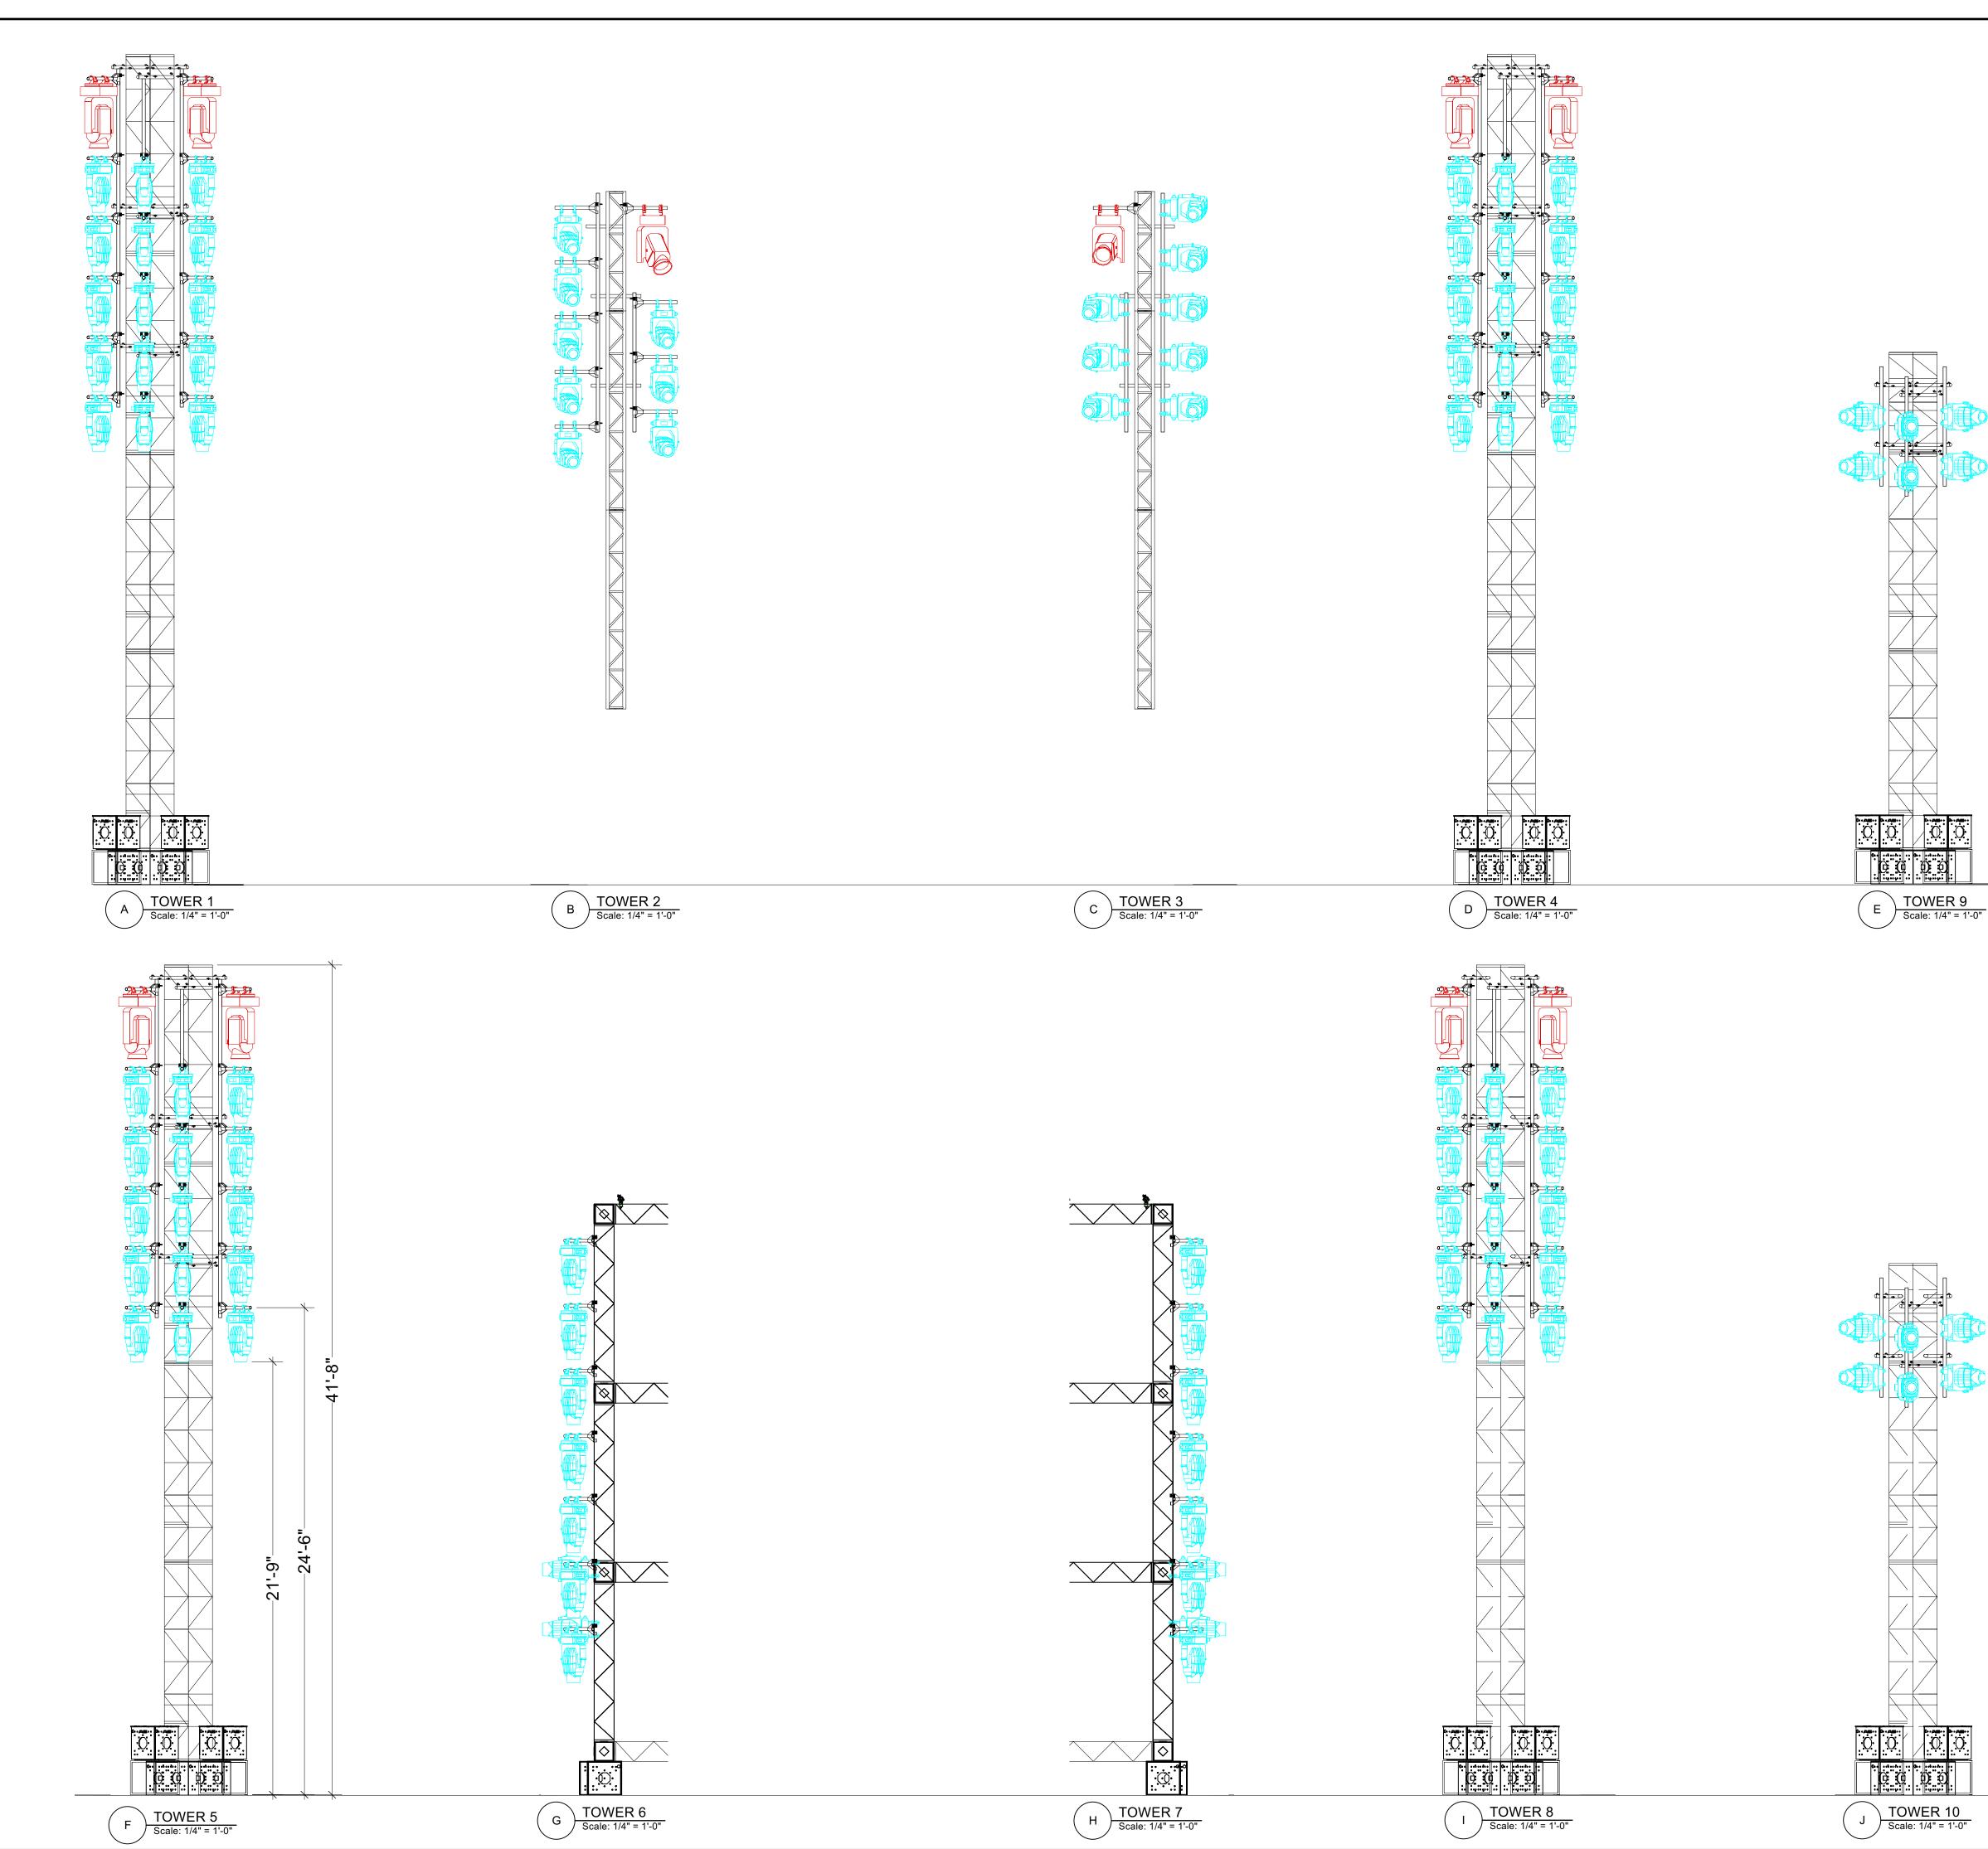

|                             | 2397 Silver Lake Blvd. #22<br>Los Angeles, CA 90039<br>o. 323.665.6868   f. 323.665.6967X                                                                                                                                                                                                                                                                                                                                                                                 |
|-----------------------------|---------------------------------------------------------------------------------------------------------------------------------------------------------------------------------------------------------------------------------------------------------------------------------------------------------------------------------------------------------------------------------------------------------------------------------------------------------------------------|
|                             | Please recycle this paper.                                                                                                                                                                                                                                                                                                                                                                                                                                                |
|                             | This document and the ideas and design incorporated herein, as an<br>instrument of professional service, is the property of FULL FLOOD Inc. and<br>is not to be used, in whole or part, for any other project without the written<br>authorization of FULL FLOOD Inc. This document is not to be reproduced                                                                                                                                                               |
|                             | and/or modified in any way, nor shall any reproduction of this document be<br>modified, with out prior written consent of FULL FLOOD Inc. This drawing<br>represents visual concepts and construction suggestions only; it does not<br>replace the knowledge and advice of a licensed structural engineer. The<br>designer does not warrant, in any way, the accuracy of this information and<br>shall not be responsible for discrepancies between this document and the |
|                             | existing conditions. The designer will not assume responsibility for improper<br>engineering, construction, handling or use of this lighting equipment.                                                                                                                                                                                                                                                                                                                   |
|                             | ETC Source 4 19 deg                                                                                                                                                                                                                                                                                                                                                                                                                                                       |
|                             | ETC Source 4 26 deg                                                                                                                                                                                                                                                                                                                                                                                                                                                       |
|                             | ETC Source 4 36 deg                                                                                                                                                                                                                                                                                                                                                                                                                                                       |
|                             | PRG Best Boy HP<br>Ground Control                                                                                                                                                                                                                                                                                                                                                                                                                                         |
|                             |                                                                                                                                                                                                                                                                                                                                                                                                                                                                           |
|                             | PRG Best Boy HP                                                                                                                                                                                                                                                                                                                                                                                                                                                           |
|                             | VL3500 WASH                                                                                                                                                                                                                                                                                                                                                                                                                                                               |
|                             | VL2600 PROFILE                                                                                                                                                                                                                                                                                                                                                                                                                                                            |
|                             | PROTEUS HYBRID                                                                                                                                                                                                                                                                                                                                                                                                                                                            |
|                             | GLP Impression X4                                                                                                                                                                                                                                                                                                                                                                                                                                                         |
|                             | SMG P-1                                                                                                                                                                                                                                                                                                                                                                                                                                                                   |
|                             | SGM P10                                                                                                                                                                                                                                                                                                                                                                                                                                                                   |
|                             | SKYPANEL S60-C                                                                                                                                                                                                                                                                                                                                                                                                                                                            |
|                             | ده ETC Source 4 PAR<br>WFL                                                                                                                                                                                                                                                                                                                                                                                                                                                |
| VER 9                       | WW CW TABLE<br>LAMP                                                                                                                                                                                                                                                                                                                                                                                                                                                       |
| <u>vers</u><br>1/4" = 1'-0" | COLOR FORCE II 12                                                                                                                                                                                                                                                                                                                                                                                                                                                         |
|                             | COLOR FORCE II 48                                                                                                                                                                                                                                                                                                                                                                                                                                                         |
|                             | COLOR FORCE II 72                                                                                                                                                                                                                                                                                                                                                                                                                                                         |
|                             |                                                                                                                                                                                                                                                                                                                                                                                                                                                                           |
|                             |                                                                                                                                                                                                                                                                                                                                                                                                                                                                           |
|                             | V E N U E<br>UNION STATION<br>LOS ANGELES, CA                                                                                                                                                                                                                                                                                                                                                                                                                             |
|                             | >                                                                                                                                                                                                                                                                                                                                                                                                                                                                         |
|                             | 93RD OSCARS                                                                                                                                                                                                                                                                                                                                                                                                                                                               |
|                             | LOAD-IN SHOWDAY SHOW #<br>2017-07-31 01/01/01 #2109                                                                                                                                                                                                                                                                                                                                                                                                                       |
|                             | LL DESIGNER DICKINSON/MITZ<br>LEAD L.D. BERGER/GREEN<br>GAFFER SISUL                                                                                                                                                                                                                                                                                                                                                                                                      |
|                             | PROG. 1: O'REILLY<br>PROG. 2: BOOZER<br>LEAD TECH BEAGHAN                                                                                                                                                                                                                                                                                                                                                                                                                 |
|                             | AS BUILT                                                                                                                                                                                                                                                                                                                                                                                                                                                                  |
|                             | RSI                                                                                                                                                                                                                                                                                                                                                                                                                                                                       |
|                             |                                                                                                                                                                                                                                                                                                                                                                                                                                                                           |
|                             | 0" 1" 2"<br>PRINT ARCH D SHEET                                                                                                                                                                                                                                                                                                                                                                                                                                            |
|                             | DRAWN BY:<br>BERGER                                                                                                                                                                                                                                                                                                                                                                                                                                                       |
|                             | 1 - OVERVIEW<br>2 - 3D ISO<br>3 - TOWER DETAILS                                                                                                                                                                                                                                                                                                                                                                                                                           |
|                             | 4 - FLOOR                                                                                                                                                                                                                                                                                                                                                                                                                                                                 |
|                             | SHEET #                                                                                                                                                                                                                                                                                                                                                                                                                                                                   |
| <u>O</u>                    | <u>3 3</u>                                                                                                                                                                                                                                                                                                                                                                                                                                                                |
|                             | PUBLISH DATE:<br>04/25/2021                                                                                                                                                                                                                                                                                                                                                                                                                                               |
| <u>R 10</u><br>4" = 1'-0"   | TOWER DETAILS                                                                                                                                                                                                                                                                                                                                                                                                                                                             |

TOWER DETAILS