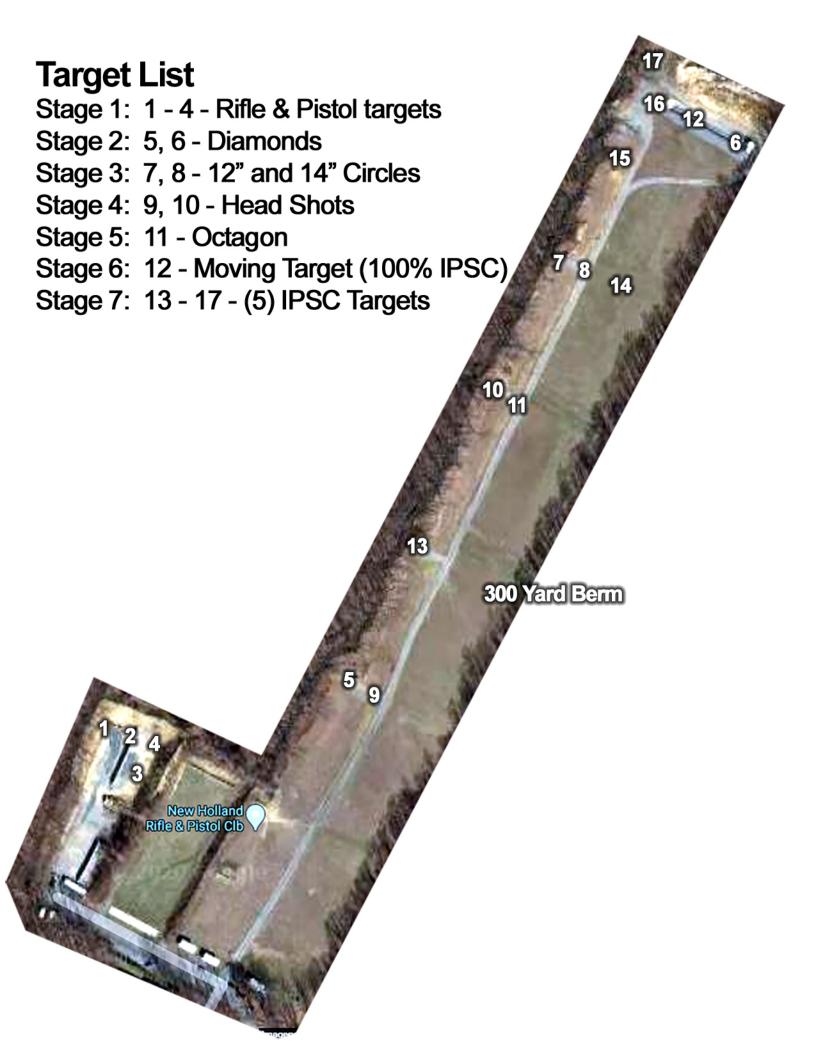

## IWI Gas Gun Challenge FINALE - 26 October 2024 - New Holland Rifle & Pistol Club

NOTE: NO ARMOR PIERCING, INCENDIARY ROUNDS, STEEL CORE, OR ANY OTHER NON-LEAD OR NON-COPPER PROJECTILES MAY BE USED

| Stage 1                                                                                                                                                                                                                                                                                                                                                                                                                                                                                                                | Stage 2                                                                                                                                                                      | Stage 3                                                                                                                                                                                                                                                                                                                | Stage 4                                                                                                                                                                                                        | Stage 5                                                                                                                                                            | Stage 6                                                                                                                            | Stage 7                                           |
|------------------------------------------------------------------------------------------------------------------------------------------------------------------------------------------------------------------------------------------------------------------------------------------------------------------------------------------------------------------------------------------------------------------------------------------------------------------------------------------------------------------------|------------------------------------------------------------------------------------------------------------------------------------------------------------------------------|------------------------------------------------------------------------------------------------------------------------------------------------------------------------------------------------------------------------------------------------------------------------------------------------------------------------|----------------------------------------------------------------------------------------------------------------------------------------------------------------------------------------------------------------|--------------------------------------------------------------------------------------------------------------------------------------------------------------------|------------------------------------------------------------------------------------------------------------------------------------|---------------------------------------------------|
| 25, 50, 100 Yard Range                                                                                                                                                                                                                                                                                                                                                                                                                                                                                                 | Left Side 600 Yard Range                                                                                                                                                     | 600 Yard Range Right Side                                                                                                                                                                                                                                                                                              | 600 Yard Range Right Side                                                                                                                                                                                      | 600 Yard Range Right Side                                                                                                                                          | 600 Yard Range Right Side                                                                                                          | 600 Yard Range Right Side                         |
| Tool(s)                                                                                                                                                                                                                                                                                                                                                                                                                                                                                                                | Tool(s)                                                                                                                                                                      | Tool(s)                                                                                                                                                                                                                                                                                                                | Tool(s)                                                                                                                                                                                                        | Tool(s)                                                                                                                                                            | Tool(s)                                                                                                                            | Tool(s)                                           |
| Rifle and Pistol                                                                                                                                                                                                                                                                                                                                                                                                                                                                                                       | Rifle                                                                                                                                                                        | Rifle                                                                                                                                                                                                                                                                                                                  | Rifle                                                                                                                                                                                                          | Rifle                                                                                                                                                              | Rifle                                                                                                                              | Rifle                                             |
| Prop(s)                                                                                                                                                                                                                                                                                                                                                                                                                                                                                                                | Prop(s)                                                                                                                                                                      | Prop(s)                                                                                                                                                                                                                                                                                                                | Prop(s)                                                                                                                                                                                                        | Prop(s)                                                                                                                                                            | Prop(s)                                                                                                                            | Prop(s)                                           |
| Piccolo Pole (Rifle)                                                                                                                                                                                                                                                                                                                                                                                                                                                                                                   | Spool on Edge                                                                                                                                                                | Float Board                                                                                                                                                                                                                                                                                                            | Car Silhouette                                                                                                                                                                                                 | V-TAC Wall                                                                                                                                                         | Cattle Gate (mover:1, gate:3)                                                                                                      | Lena's Ramp (Skills)                              |
| Targets                                                                                                                                                                                                                                                                                                                                                                                                                                                                                                                | Targets                                                                                                                                                                      | Targets                                                                                                                                                                                                                                                                                                                | Targets                                                                                                                                                                                                        | Targets                                                                                                                                                            | Targets                                                                                                                            | Targets                                           |
| ГВD (4)                                                                                                                                                                                                                                                                                                                                                                                                                                                                                                                | Diamonds (2)                                                                                                                                                                 | 12" and 14" Circles                                                                                                                                                                                                                                                                                                    | Head targets (2)                                                                                                                                                                                               | Large Octagon                                                                                                                                                      | Mover (Hostages)                                                                                                                   | 25, 33, 50, 66, 100% IPSCs                        |
|                                                                                                                                                                                                                                                                                                                                                                                                                                                                                                                        | Start Position  Shooter starts standing, all gear in hand, magazine inserted, boll locked to the rear, rifle on safe, toes on concrete.                                      | Start Position Shooter starts standing with rifle staged on float board, magazine inserted, bolt locked to the rear, rifle on safe, toes or concrete.                                                                                                                                                                  | in hand, magazine inserted, bolt                                                                                                                                                                               | t in hand, magazine inserted, bol                                                                                                                                  | Shooter starts standing, all gear<br>t in hand, magazine inserted, bolt<br>locked to the rear, rifle on safe,<br>toes on concrete. |                                                   |
| Distance (Approximate) 100, 75, 50, 25 Yards                                                                                                                                                                                                                                                                                                                                                                                                                                                                           | Distance (Approximate) 200 and 600 Yards                                                                                                                                     | Distance (Approximate) 500 Yards (x2)                                                                                                                                                                                                                                                                                  | Distance (Approximate) 200, 400 Yards                                                                                                                                                                          | Distance (Approximate) 400 Yards                                                                                                                                   | Distance (Approximate) 600 Yards                                                                                                   | Distance (Approximate) 300, 500, 550, 600, 700 Yo |
| Targets 1, 2, 3, 4                                                                                                                                                                                                                                                                                                                                                                                                                                                                                                     | Target 5, 6                                                                                                                                                                  | Target 7, 8                                                                                                                                                                                                                                                                                                            | Target 9, 10                                                                                                                                                                                                   | Target 11                                                                                                                                                          | Target 12                                                                                                                          | Targets 13, 14, 15, 16, 17                        |
| At start:  1. At the 100-yd line, engage single steel rifle target with a mag of five rounds, unsupported. Run to 75-yd line, load and engage the same target from any two different positions on the pole other than prone until second mag of five rounds runs dry. Dump in safe bucket.  2. Run to 50-yd line and load a pistol magazine of five rounds, engage first pistol target with five rounds. When mag is empty, run to 25-yd line, load a second magazine of five rounds to engage the same pistol target. | two rounds each. Repeat<br>the engagement from the<br>second and third<br>positions, no repeating<br>positions. <b>Positions are as</b><br><b>follows: Top of Left Edge,</b> | float board to address small circle at 500 yards with ten rounds. When the first mag runs dry, insert another mag of ten to engage the large circle at 500 yards with ten rounds. No part of shooter or their gear may touch the ground once the first round is fired during this stage. Float board must swing freely | Repeat engagement for each of the remaining positions on prop, two rounds each target for each position. Positions are Trunk, Roof, Rear Window, Front Window and under the prop. No position may be repeated. | position on the VTAC wall<br>to engage the target with<br>the number of rounds<br>based upon the position<br>number on the VTAC wall.<br>Start either high or low. | the moving target at 600 yards from any position on the cattle gate - no prone. Each shooter will                                  | each. THREE POINTS MAX                            |
| Rounds Allowed<br>20<br>Rifle - 2 mags of 5 (10)<br>Pistol - 2 mags of 5 (10)<br>Time Allowed                                                                                                                                                                                                                                                                                                                                                                                                                          | Rounds Allowed  12  Time Allowed                                                                                                                                             | Rounds Allowed 20 Rifle - 2 mags of 10 Time Allowed                                                                                                                                                                                                                                                                    | Rounds Allowed 20 Time Allowed                                                                                                                                                                                 | Rounds Allowed  15  Time Allowed                                                                                                                                   | Rounds Allowed  15  Time Allowed                                                                                                   | Rounds Allowed 20 Time Allowed                    |
| 90 Seconds                                                                                                                                                                                                                                                                                                                                                                                                                                                                                                             | SCORED 90 Seconds                                                                                                                                                            | 90 Seconds                                                                                                                                                                                                                                                                                                             | 90 Seconds                                                                                                                                                                                                     | 90 Seconds                                                                                                                                                         | 90 Seconds                                                                                                                         | SCORED 90 Seconds                                 |
| Possible Points                                                                                                                                                                                                                                                                                                                                                                                                                                                                                                        | Possible Points                                                                                                                                                              | Possible Points                                                                                                                                                                                                                                                                                                        | Possible Points                                                                                                                                                                                                | Possible Points                                                                                                                                                    | Possible Points                                                                                                                    | Possible Points                                   |
| 20                                                                                                                                                                                                                                                                                                                                                                                                                                                                                                                     | 12                                                                                                                                                                           | 20                                                                                                                                                                                                                                                                                                                     | 20                                                                                                                                                                                                             | 15                                                                                                                                                                 | 15                                                                                                                                 | 15                                                |
| O Difficulty Rank                                                                                                                                                                                                                                                                                                                                                                                                                                                                                                      | RO Difficulty Rank                                                                                                                                                           | RO Difficulty Rank                                                                                                                                                                                                                                                                                                     | RO Difficulty Rank                                                                                                                                                                                             | RO Difficulty Rank                                                                                                                                                 | RO Difficulty Rank                                                                                                                 | RO Difficulty Rank                                |
| Easy                                                                                                                                                                                                                                                                                                                                                                                                                                                                                                                   | Medium                                                                                                                                                                       | Medium                                                                                                                                                                                                                                                                                                                 | Easy                                                                                                                                                                                                           | Easy                                                                                                                                                               | Medium                                                                                                                             | Medium                                            |
| Os Needed                                                                                                                                                                                                                                                                                                                                                                                                                                                                                                              | ROs Needed                                                                                                                                                                   | ROs Needed                                                                                                                                                                                                                                                                                                             | ROs Needed                                                                                                                                                                                                     | ROs Needed                                                                                                                                                         | ROs Needed                                                                                                                         | ROs Needed                                        |
|                                                                                                                                                                                                                                                                                                                                                                                                                                                                                                                        | 1                                                                                                                                                                            | 1                                                                                                                                                                                                                                                                                                                      | 1                                                                                                                                                                                                              | 1                                                                                                                                                                  | 1                                                                                                                                  | 1                                                 |