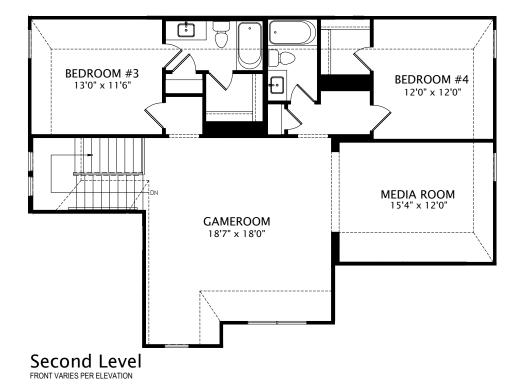

## New from the Architect

Sumlin II F

Drees CUSTOM HOMES SM

The elevations and floor plans in this brochure show optional items.

FRONT VARIES PER ELEVATION

by Drees Homes

Optional First Floor Media Room FRONT VARIES PER ELEVATION

Optional Bedroom Bedroom #5