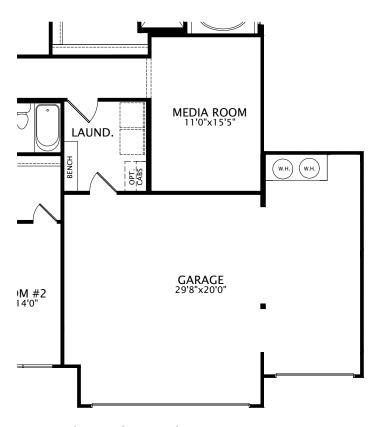

## New from the Architect

Sumlin II F

Drees CUSTOM HOMES SM

The elevations and floor plans in this brochure show optional items.

FRONT VARIES PER ELEVATION

by Drees Homes

Optional First Floor Media Room FRONT VARIES PER ELEVATION

Optional Bedroom Bedroom #5