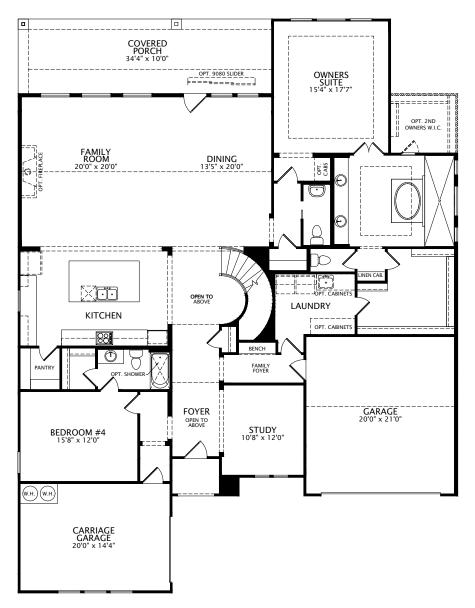

# Grantley

## **New from the Architect**



Grantley E (options shown: opt. stone)



## **Grantley**

### by Drees Homes



Main Level

FRONT VARIES PER ELEVATION

#### by Drees Homes



Optional Tandem Garage (Must be taken with Optional Independent Living Suite) FRONT VARIES PER ELEVATION



Second Level FRONT VARIES PER ELEVATION



Optional Independent Living Suite FRONT VARIES PER ELEVATION





Grantley B (options shown: opt. stone)



Grantley D (options shown: opt. stone)





#### www.dreeshomes.com

© 2017, (2019) The Drees Company. All Rights Reserved. No portion of this material may be reproduced in any form or by any means, including photocopying, without the express written permission of The Drees Company. The Drees Company will vigorously prosecute any unauthorized use of this material.