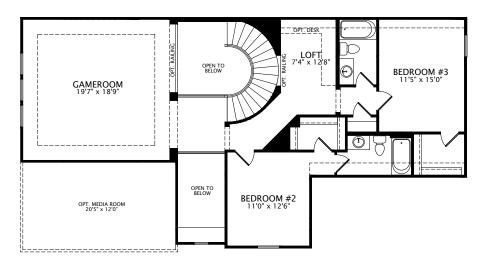

#### by Drees Homes

Optional Tandem Garage (Must be taken with Optional Independent Living Suite) FRONT VARIES PER ELEVATION

Second Level FRONT VARIES PER ELEVATION

Optional Independent Living Suite FRONT VARIES PER ELEVATION