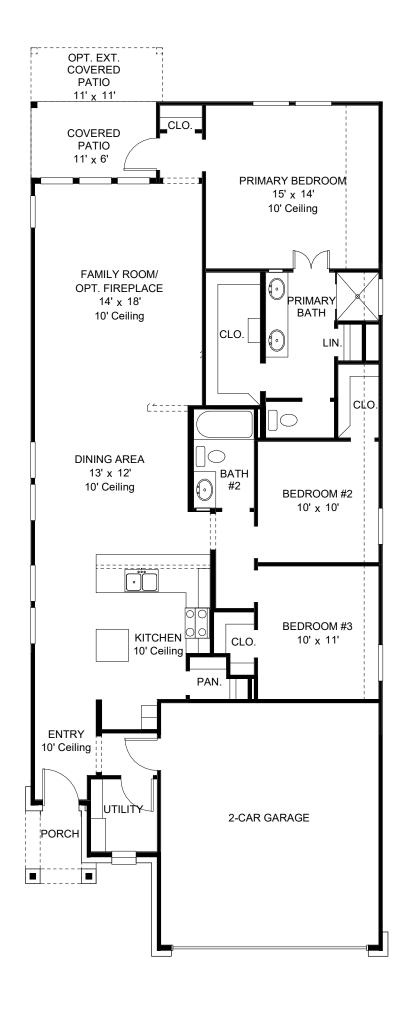

## **DESIGN 1500W**

This home contains approximately 1,500 square feet.\*

**DESIGN 1500W E-1** 

**DESIGN 1500W E-30** 

**DESIGN 1500W E-70** 

This design, as originally designed and prior to any changes you make, is estimated to yield approximately the number of square feet shown on page 1. All dimensions are approximate. Square footage may vary based on as-built dimensions, configurations, plan options and/or the method of calculation. Designs are not-to-scale, and are conceptual illustrations that may differ from construction plans or completed improvements. A design may depict features not available on all homesites or in all communities. Perry Homes reserves the right to make changes in plans and specifications, and to substitute material of similar quality. Prices, terms, promotions, plans, dimensions, features, options, amenities, elevations, designs, square footages, specifications, materials, and availability of homes or communities change without notice or obligation. All obligations will be governed by a written contract. This design does not constitute a commitment to build a particular floor plan or home in any given community. Some floor plans, options, and/or elevations may not be available on certain homesites or in a particular community and may require additional charges. Please check with Perry Homes to verify current offerings in the communities you are considering. This rendering is the property of Perry Homes. LLC. Any reproduction or exhibition is strictly prohibited. © Perry Homes. LLC 2023