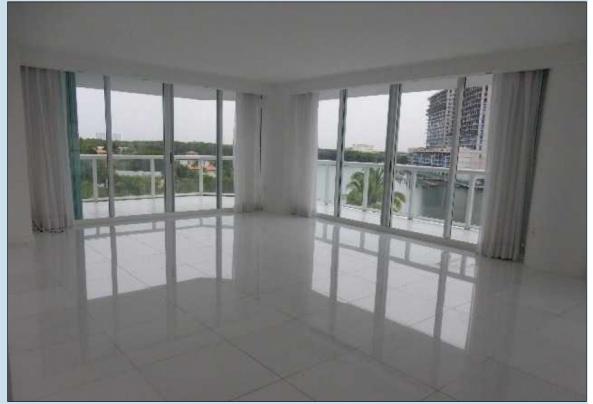

### 3 bedrooms | 3 baths

LARGE 3 BEDROOM CORNER UNIT WITH PRIVATE BEACH ACCESS ON EXCLUSIVE OCEANIA ISLAND

One of largest units in Oceania V in Sunny Isles Beach. Intercoastal water views from throughout home. Spacious and bright - amazing amenities including private ocean access for residents. Enjoy pleasant breeze and views of Oleta State park and intercoastal waterway from huge wrap around terrace. White tile in over sized living area.