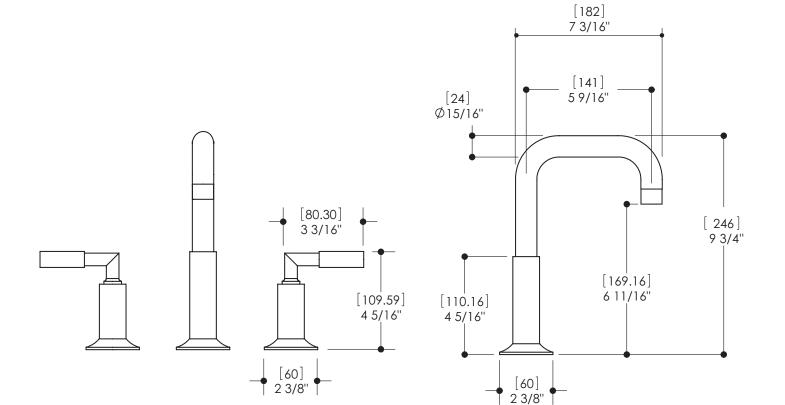

#### SPECS AT LARGE

Overall spout projection: 7 3/16" CC spout projection: 5 9/16" Total faucet height: 9 3/4"

Flow rate: 1.5 gpm