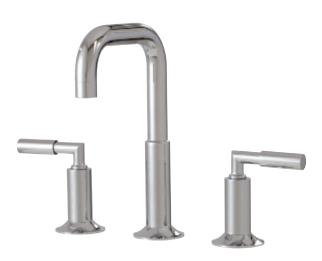

# geo 27516 widespread lavatory faucet

#### FEATURES

Solid brass construction Aerated water flow Press pop-up drain with overflow # ABDR00699 Ceramic cartridge 1/2" connection

### **FINISHES**

Standard polished chrome (pc) brushed nickel (bn) Custom 15 Custom finishes available (ask your local Aquabrass authorized dealer for details)