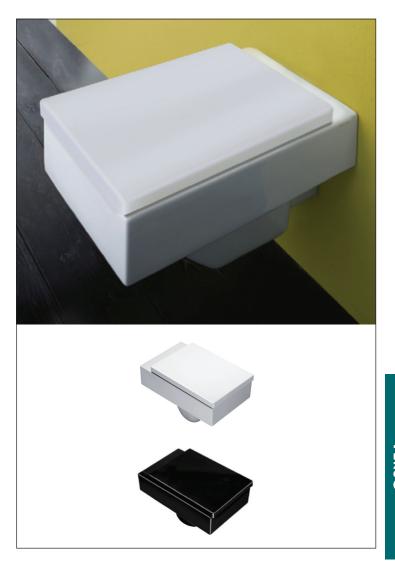

## **FEATURES**

- One-piece toilet made of pressure-cast fireclay. Less seat.
- Cata-glaze, lifetime treatment. A total bacteria-proof barrier.
- Install wall-hung.
- 1.2 gallons (4.5 liters) per flush.

## **OPTIONS**

- 5VESTF Soft-close Resin Seat
- 5VESTP Soft-close Plus Resin Seat (white only)

**SIZE:** W13" x L20.87" x H16.54"

SHIP WEIGHT: 44.09 lbs.

To Be Specified: Color

|   | Model No. | Color |
|---|-----------|-------|
| 7 | 1VSVE00   | White |
| 7 | 1VSVENE   | Black |