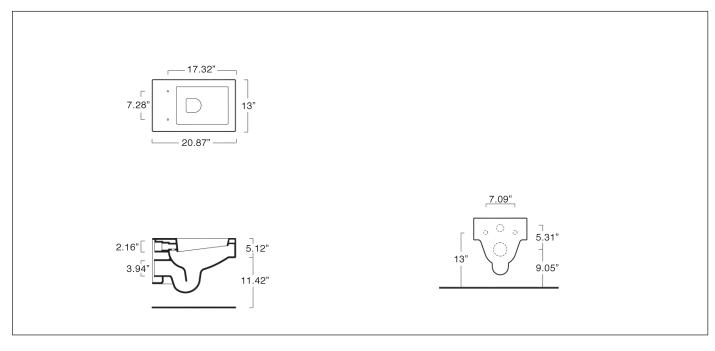

## **OPTIONS**

- 5VESTF Soft-close Resin Seat
- 5VESTP Soft-close Plus Resin Seat (white only)

**SIZE:** W13" x L20.87" x H16.54"

SHIP WEIGHT: 44.09 lbs.

To Be Specified: Color

|   | Model No. | Color |
|---|-----------|-------|
| 7 | 1VSVE00   | White |
| 7 | 1VSVENE   | Black |