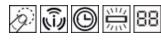

90 CM (approx. 36"), Ventilation Hood, Stainless Steel EAN13: 8017709207441

• Flat design • Digital (LED) electronic display with touch control panel • Wall mounted ventilation hood • High quality stainless steel and glass • 1 motor • Vented or recirculating • 4 speeds • 3 halogen lights (3x20W) • 3 dishwasher-safe stainless steel grease filters • Light dimmer switch • Power boost mode (10 minutes) • Automatic switch off (30 minute timer) • Filter cleaning/replacement indicator • 600 CFM max. setting • Vent duct size Ø 6" • Voltage rating 120V/60Hz/4Amps • Power: 333W