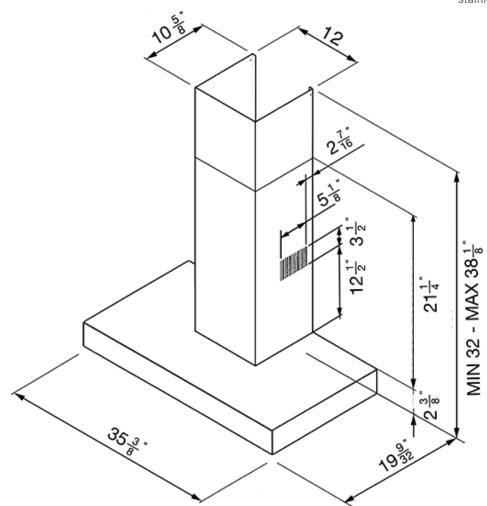

600 CFM max. setting Vent duct size Ø 6" Voltage rating 120V/60Hz/4Amps Power: 333W