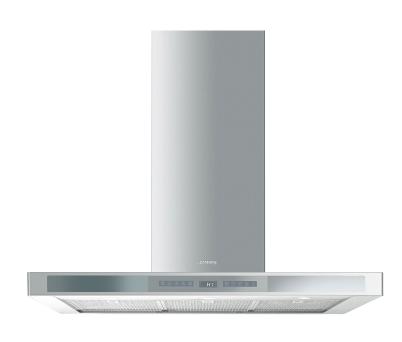

## KSEU912X

90 CM (approx. 36"), Ventilation Hood, Stainless Steel

EAN13: 8017709207441 Flat design Digital (LED) electronic display with touch control panel Wall mounted ventilation hood

High quality stainless steel and glass

1 motor

Vented or recirculating

4 speeds

3 halogen lights (3x20W)

3 dishwasher-safe stainless steel grease filters

Light dimmer switch

Power boost mode (10 minutes)

Automatic switch off (30 minute timer) Filter cleaning/replacement indicator

600 CFM max. setting Vent duct size Ø 6" Voltage rating 120V/60Hz/4Amps Power: 333W