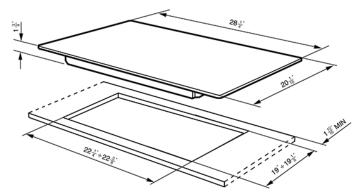

72CM (approx 28") "Piano Design" Gas Cooktop, Polished Stainless Steel\* EAN13: 8017709184483

• 5 burners • Rear Left: 8,000 BTU • Front Left: 3,500 BTU • Center: Double inset super burner 12,300 BTU • Rear Right: 5,500 BTU • Front Right: 3,500 BTU • Stainless steel base • Stainless steel control knobs • Stainless steel grates • Stainless steel burner caps • "EverShine" invisible finish on burners and grates protects against heat tarnish • Automatic electronic ignition • Safety valves • Adaptable for LP gas • Gas Inlet/Power supply location: Back right • Voltage rating: 120V / 60Hz / 0.1Amps • \*Note that cooktops with polished stainless steel pan stands: when using exposed to a direct flame all polished stainless steel will tarnish. Evershine invisible finish on burners and grates of PU75ES and PU64ES reduces heat tarnish.