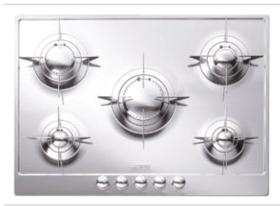

72CM (approx 28") "Piano Design" Gas Cooktop, Polished Stainless Steel\* EAN13: 8017709184483

• 5 burners • Rear Left: 8,000 BTU • Front Left: 3,500 BTU • Center: Double inset super burner 12,300 BTU • Rear Right: 5,500 BTU • Front Right: 3,500 BTU • Stainless steel base • Stainless steel control knobs • Stainless steel grates • Stainless steel burner caps • "EverShine" invisible finish on burners and grates protects against heat tarnish • Automatic electronic ignition • Safety valves • Adaptable for LP gas • Gas Inlet/Power supply location: Back right • Voltage rating: 120V / 60Hz / 0.1Amps • \*Note that cooktops with polished stainless steel pan stands: when using exposed to a direct flame all polished stainless steel will tarnish. Evershine invisible finish on burners and grates of PU75ES and PU64ES reduces heat tarnish.