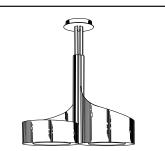

## VERTIGO DOUBLE IM32I100SP RANGE HOOD

All range hoods deal with air, but how many are sculpted by it? The VERTIGO DOUBLE design takes its inspiration from the vortexes of air that surround us.

### **FEATURES**

- Italian design
- Ceiling mount
- Finishes: 430 Stainless Steel, Polished
- Width: 100 cm (39-3/8")
- Non-ducted
- Telescopic rods accommodate 8' to 9' ceilings
- Halogen lighting (6 bulbs included. Type T3, G4 base, 12 volt, 20 watts max.)
- Dual 4-speed push-button controls with lighted speed indicator
- Dual motor design allows independent operation for focused filtration
- Perimeter aspiration provides smooth surfaces to ease cleaning
- Heat Sentry<sup>™</sup> automatically turns blower to high speed when excess cooking heat is detected
- Delay timer control automatically shuts off range hood after 10 minutes
- Filter clean reminder
- For indoor use only