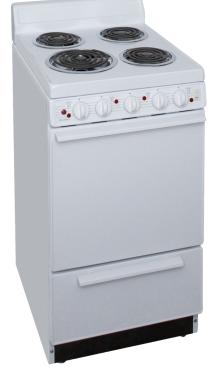

## Benefits & Features

- One 8 Inch Element (2100w) Three 6 Inch Elements (1250w)
- Lifetime Warranty On Top Burner Elements
- 4 Inch Porcelain Backguard
- ADA Compliant
- Individual Signal Lights for Each Burner and the Oven
- Lift Up Top With Support Rod
- Low 150 Degree Thermostat Setting
- Two Heavy-Duty Oven Racks With Four Adjustable Positions
- Full-Width Storage Drawer
- Closed Door Broiling
- 20.125" W, 40" H, 25.5" D (including handle)
- Shipping Weight 115 Pounds
- Amps: 36.67
- Leg Levelers
- Anti-Tip Bracket
- Crafted With Pride and MADE IN AMERICA

## PEERLESS-PREMIER APPLIANCE CO. 119 S. 14th Street (PO BOX 387) • Belleville, IL 62220 (62222) (P) 800-858-5844 • (F) 618-235-1771 • www.premierrange.com

20 Inch Electric Range

Models: EAKL0HOP