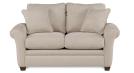

60F-491 LEFT ARM SITTING QUEEN SLEEP SOFA

60G-491 RIGHT ARM SITTING QUEEN SLEEP SOFA

630-491 LOVESEAT 39" H x 63.5" W x 38" D

230-491 STATIONARY CHAIR 39" H x 41" W x 38" D

240-491 OTTOMAN 19" H x 31.5" W x 23" D