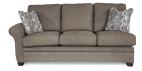

# NATALIE

There's so much to love about the Natalie Sectional Sofa. With classic lines, deeply cushioned seats and back, flared roll arms and wood legs, it's no wonder these accent pillows call it home. With different configurations, you can even create a queen sleep sofa for those moments when you need it most.

### LA-Z-BOY® PREMIER SECTIONAL GROUP

60D-491 LEFT ARM SITTING SOFA

610-491 SOFA 510-491 QUEEN SLEEP SOFA 39" H x 86" W x 38" D

RIGHT ARM SITTING

LEFT ARM SITTING SOFA WITH ATTACHED CORNER

RIGHT ARM SITTING SOFA WITH ATTACHED CORNER