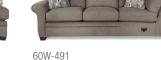

## Choose an arrangement shown below or create the one that suits your home.

60W-491 LEFT ARM SITTING SOFA WITH ATTACHED CORNER 39" H x 93" W x 38.5" D

60X-491 RIGHT ARM SITTING SOFA WITH ATTACHED CORNER 39" H x 93" W x 38.5" D