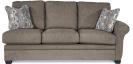

### LA-Z-BOY® PREMIER SECTIONAL GROUP

60D-491 LEFT ARM SITTING SOFA

610-491 SOFA 510-491 QUEEN SLEEP SOFA 39" H x 86" W x 38" D

RIGHT ARM SITTING

LEFT ARM SITTING SOFA WITH ATTACHED CORNER

RIGHT ARM SITTING SOFA WITH ATTACHED CORNER

60D-491 LEFT ARM SITTING SOFA 39" H x 78.5" W x 38.5" D

60E-491 RIGHT ARM SITTING SOFA 39" H x 78.5" W x 38.5" D

60F-491 LEFT ARM SITTING QUEEN SLEEP SOFA 39" H x 78.5" W x 38.5" D

60G-491 RIGHT ARM SITTING QUEEN SLEEP SOFA 39" H x 78.5" W x 38.5" D