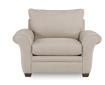

60F-491 LEFT ARM SITTING QUEEN SLEEP SOFA

60G-491 RIGHT ARM SITTING QUEEN SLEEP SOFA

630-491 LOVESEAT 39" H x 63.5" W x 38" D

230-491 STATIONARY CHAIR 39" H x 41" W x 38" D

240-491 OTTOMAN 19" H x 31.5" W x 23" D