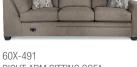

## Choose an arrangement shown below or create the one that suits your home.

60W-491 LEFT ARM SITTING SOFA WITH ATTACHED CORNER 39" H x 93" W x 38.5" D

60X-491 RIGHT ARM SITTING SOFA WITH ATTACHED CORNER 39" H x 93" W x 38.5" D