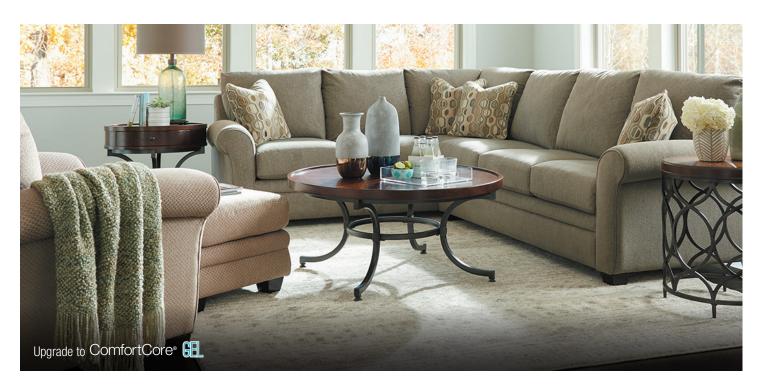

# NATALIE

There's so much to love about the Natalie Sectional Sofa. With classic lines, deeply cushioned seats and back, flared roll arms and wood legs, it's no wonder these accent pillows call it home. With different configurations, you can even create a queen sleep sofa for those moments when you need it most.

## Choose an arrangement shown below or create the one that suits your home.

60W-491 LEFT ARM SITTING SOFA WITH ATTACHED CORNER 39" H x 93" W x 38.5" D

60X-491 RIGHT ARM SITTING SOFA WITH ATTACHED CORNER 39" H x 93" W x 38.5" D