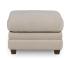

60F-491 LEFT ARM SITTING QUEEN SLEEP SOFA

60G-491 RIGHT ARM SITTING QUEEN SLEEP SOFA

630-491 LOVESEAT 39" H x 63.5" W x 38" D

230-491 STATIONARY CHAIR 39" H x 41" W x 38" D

240-491 OTTOMAN 19" H x 31.5" W x 23" D