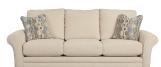

### LA-Z-BOY® PREMIER SECTIONAL GROUP

60D-491 LEFT ARM SITTING SOFA

610-491 SOFA 510-491 QUEEN SLEEP SOFA 39" H x 86" W x 38" D

RIGHT ARM SITTING

LEFT ARM SITTING SOFA WITH ATTACHED CORNER

RIGHT ARM SITTING SOFA WITH ATTACHED CORNER

60D-491 LEFT ARM SITTING SOFA 39" H x 78.5" W x 38.5" D

60E-491 RIGHT ARM SITTING SOFA 39" H x 78.5" W x 38.5" D

60F-491 LEFT ARM SITTING QUEEN SLEEP SOFA 39" H x 78.5" W x 38.5" D

60G-491 RIGHT ARM SITTING QUEEN SLEEP SOFA 39" H x 78.5" W x 38.5" D