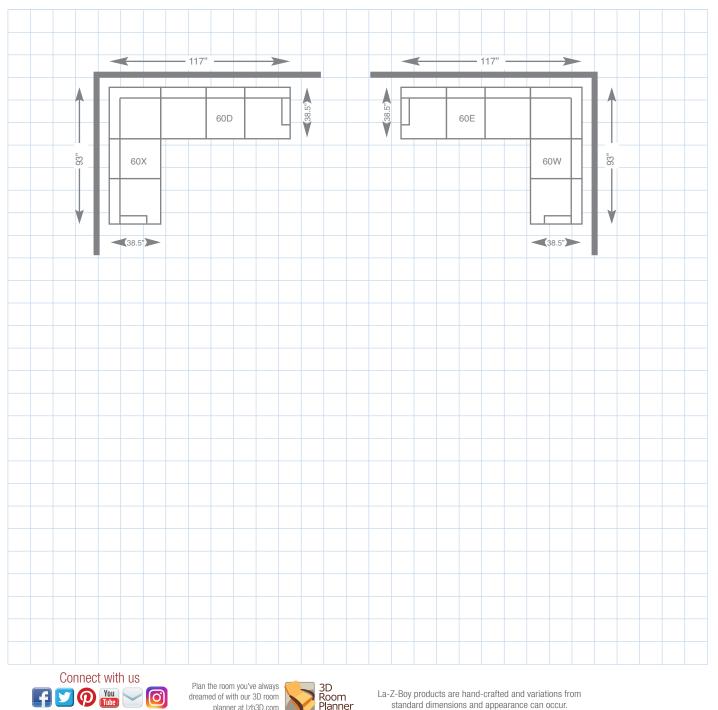

## Choose an arrangement shown below or create the one that suits your home.

60W-491 LEFT ARM SITTING SOFA WITH ATTACHED CORNER 39" H x 93" W x 38.5" D

60X-491 RIGHT ARM SITTING SOFA WITH ATTACHED CORNER 39" H x 93" W x 38.5" D

60D-491 LEFT ARM SITTING SOFA 39" H x 78.5" W x 38.5" D

60E-491 RIGHT ARM SITTING SOFA 39" H x 78.5" W x 38.5" D

60F-491 LEFT ARM SITTING QUEEN SLEEP SOFA 39" H x 78.5" W x 38.5" D

60G-491 RIGHT ARM SITTING QUEEN SLEEP SOFA 39" H x 78.5" W x 38.5" D