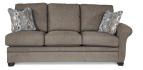

### LA-Z-BOY® PREMIER SECTIONAL GROUP

60D-491 LEFT ARM SITTING SOFA

610-491 SOFA 510-491 QUEEN SLEEP SOFA 39" H x 86" W x 38" D

RIGHT ARM SITTING

LEFT ARM SITTING SOFA WITH ATTACHED CORNER

RIGHT ARM SITTING SOFA WITH ATTACHED CORNER

60D-491 LEFT ARM SITTING SOFA 39" H x 78.5" W x 38.5" D

60E-491 RIGHT ARM SITTING SOFA 39" H x 78.5" W x 38.5" D

60F-491 LEFT ARM SITTING QUEEN SLEEP SOFA 39" H x 78.5" W x 38.5" D

60G-491 RIGHT ARM SITTING QUEEN SLEEP SOFA 39" H x 78.5" W x 38.5" D