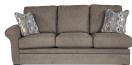

# NATALIE

There's so much to love about the Natalie Sectional Sofa. With classic lines, deeply cushioned seats and back, flared roll arms and wood legs, it's no wonder these accent pillows call it home. With different configurations, you can even create a queen sleep sofa for those moments when you need it most.

60D-491 LEFT ARM SITTING SOFA 39" H x 78.5" W x 38.5" D

60E-491 RIGHT ARM SITTING SOFA 39" H x 78.5" W x 38.5" D

60F-491 LEFT ARM SITTING QUEEN SLEEP SOFA 39" H x 78.5" W x 38.5" D

60G-491 RIGHT ARM SITTING QUEEN SLEEP SOFA 39" H x 78.5" W x 38.5" D