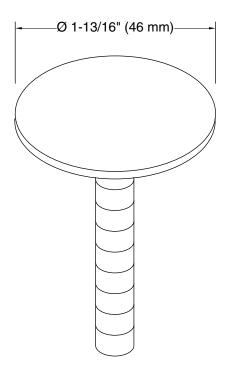

### Features

- Conceals unused faucet holes in sink rim.
- Fits 1/2- to 1-1/2-inch faucet hole.
- 1-13/16" (46 mm) diameter.

#### **Technical Information**

All product dimensions are nominal.