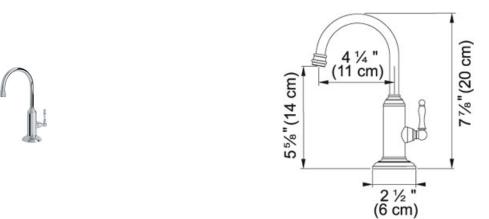

## 120.0355.531

FAMILY : Point of Use and Filtration | SERIE : Cold Water Only - Farm House | MODEL : DW12000 | FINISH : Polished Chrome | STYLE : Traditional

| TECHNICAL DATA           |                      |
|--------------------------|----------------------|
| Version                  | Cold Water Dispenser |
| Flow Rate                | 0.5 gpm              |
| Spray Type               | Full Spray           |
| Cartridge                | Ceramic Cartridge    |
| Faucet Operation         | Single Lever         |
| Countertop hole diameter | 1 3/8"               |
| Spout Swivel Range       | 360 °                |
| Where to buy             | Showroom             |
| Where to buy             | Showroom             |