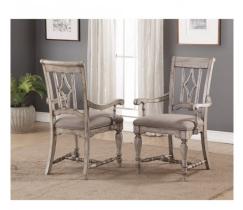

## 24"W x 26"D x 40"H 20.75"SH x 26.75"AH Shabby chic design with a bit of vintage.

The Plymouth upholstered arm dining chair boasts a shabby chic design with an overall whitewash finish. Accented by coordinating dark dining table and buffet tops, Plymouth is ideal for those who like a bit of vintage design in their modern lives. This chair features a panel back with a diamond-shaped detail, and is a perfect seating choice to complement the Plymouth rectangular dining table or round pedestal dining table.