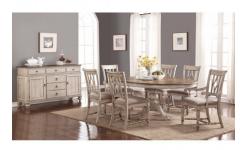

## **Product Details**

- Quality veneers and solid acacia wood
- Distressed two-tone whitewash wood finish
- Fabric-upholstered seat (only available in fabric shown)
- Coordinating Plymouth rectangular dining table or round pedestal dining table.

## 24"W x 26"D x 40"H 20.75"SH x 26.75"AH Shabby chic design with a bit of vintage.

The Plymouth upholstered arm dining chair boasts a shabby chic design with an overall whitewash finish. Accented by coordinating dark dining table and buffet tops, Plymouth is ideal for those who like a bit of vintage design in their modern lives. This chair features a panel back with a diamond-shaped detail, and is a perfect seating choice to complement the Plymouth rectangular dining table or round pedestal dining table.