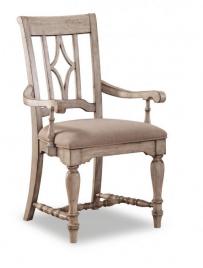

## Plymouth

UPHOLSTERED ARM DINING CHAIR | W1147-841

## 24"W x 26"D x 40"H 20.75"SH x 26.75"AH Shabby chic design with a bit of vintage.

The Plymouth upholstered arm dining chair boasts a shabby chic design with an overall whitewash finish. Accented by coordinating dark dining table and buffet tops, Plymouth is ideal for those who like a bit of vintage design in their modern lives. This chair features a panel back with a diamond-shaped detail, and is a perfect seating choice to complement the Plymouth rectangular dining table or round pedestal dining table.