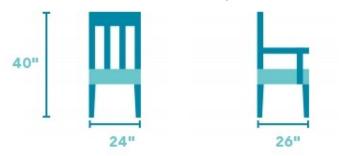

## 24"W x 26"D x 40"H 20.75"SH x 26.75"AH Shabby chic design with a bit of vintage.

The Plymouth upholstered arm dining chair boasts a shabby chic design with an overall whitewash finish. Accented by coordinating dark dining table and buffet tops, Plymouth is ideal for those who like a bit of vintage design in their modern lives. This chair features a panel back with a diamond-shaped detail, and is a perfect seating choice to complement the Plymouth rectangular dining table or round pedestal dining table.