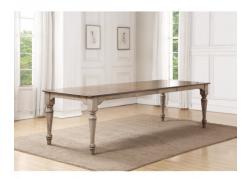

## Plymouth

**RECTANGULAR DINING TABLE | W1147-831** 

## 72"W x 42"D x 30"H

## Shabby chic design with a bit of vintage.

The Plymouth rectangular dining table boasts a shabby chic design with contrasting wood finishes. With an overall whitewash finish accented by a dark tabletop, Plymouth is ideal for those who like a bit of vintage design in their modern lives. Add Plymouth dining chairs to create a complete set, and add in the table leaves for extra space for family and friends.

## **Product Details**

- Quality veneers and solid acacia wood
- Distressed two-tone whitewash wood finish with tabletop surface in a dark wood finish
- Extends to 108 inches with two 18-inch leaves (included)
- Coordinating Plymouth dining chairs are available.