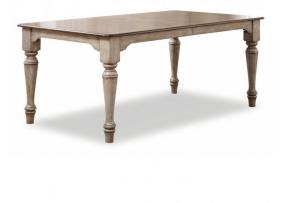

## Plymouth

**RECTANGULAR DINING TABLE | W1147-831** 

## 72"W x 42"D x 30"H

## Shabby chic design with a bit of vintage.

The Plymouth rectangular dining table boasts a shabby chic design with contrasting wood finishes. With an overall whitewash finish accented by a dark tabletop, Plymouth is ideal for those who like a bit of vintage design in their modern lives. Add Plymouth dining chairs to create a complete set, and add in the table leaves for extra space for family and friends.

## **Product Details**

- Quality veneers and solid acacia wood
- Distressed two-tone whitewash wood finish with tabletop surface in a dark wood finish
- Extends to 108 inches with two 18-inch leaves (included)
- Coordinating Plymouth dining chairs are available.