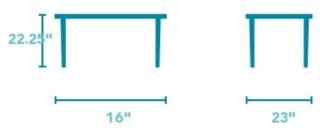

## Plymouth CHAIRSIDE TABLE | W1447-07

16"W  $\times$  23"D  $\times$  22.25"H Shabby chic design with a bit of vintage.

The Plymouth chairside table boasts a shabby chic design with contrasting wood finishes and paneled construction. With an overall whitewash finish accented by a dark surface, Plymouth is ideal for those who like a bit of vintage design in their modern lives. The small scale of this table makes it a perfect accent piece to complement other pieces in a room.