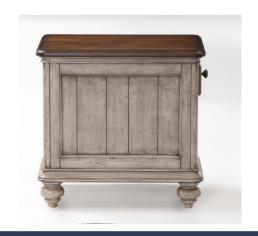

## Plymouth CHAIRSIDE TABLE | W1447-07

16"W  $\times$  23"D  $\times$  22.25"H Shabby chic design with a bit of vintage.

The Plymouth chairside table boasts a shabby chic design with contrasting wood finishes and paneled construction. With an overall whitewash finish accented by a dark surface, Plymouth is ideal for those who like a bit of vintage design in their modern lives. The small scale of this table makes it a perfect accent piece to complement other pieces in a room.

## **Product Details**

- Solid acacia wood construction in a two-tone distressed finish
- Round drawer knob in an antique bronze finish
- One drawer
- One bottom shelf