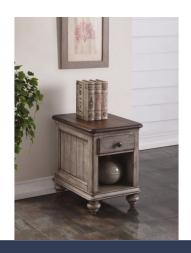

## Plymouth CHAIRSIDE TABLE | W1447-07

16"W  $\times$  23"D  $\times$  22.25"H Shabby chic design with a bit of vintage.

The Plymouth chairside table boasts a shabby chic design with contrasting wood finishes and paneled construction. With an overall whitewash finish accented by a dark surface, Plymouth is ideal for those who like a bit of vintage design in their modern lives. The small scale of this table makes it a perfect accent piece to complement other pieces in a room.

## **Product Details**

- Solid acacia wood construction in a two-tone distressed finish
- Round drawer knob in an antique bronze finish
- One drawer
- One bottom shelf