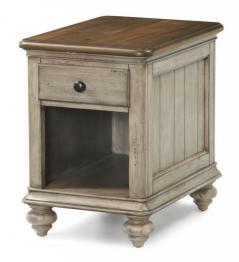

## Plymouth CHAIRSIDE TABLE | W1447-07

16"W  $\times$  23"D  $\times$  22.25"H Shabby chic design with a bit of vintage.

The Plymouth chairside table boasts a shabby chic design with contrasting wood finishes and paneled construction. With an overall whitewash finish accented by a dark surface, Plymouth is ideal for those who like a bit of vintage design in their modern lives. The small scale of this table makes it a perfect accent piece to complement other pieces in a room.

## **Product Details**

- Solid acacia wood construction in a two-tone distressed finish
- Round drawer knob in an antique bronze finish
- One drawer
- One bottom shelf