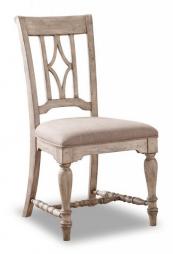

## Plymouth

UPHOLSTERED DINING CHAIR | W1147-840

22"W x 26"D x 40"H 20.75"SH

## Shabby chic design with a bit of vintage.

The Plymouth upholstered dining chair boasts a shabby chic design with an overall whitewash finish. Accented by coordinating dark dining table and buffet tops, Plymouth is ideal for those who like a bit of vintage design in their modern lives. This chair features a panel back with a diamond-shaped detail, and is a perfect seating choice to complement the Plymouth rectangular dining table or round pedestal dining table.