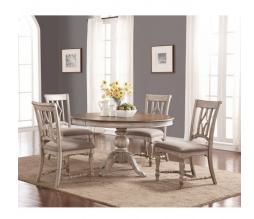

## **Product Details**

- Quality veneers and solid acacia wood
- Distressed two-tone whitewash wood finish
- Fabric-upholstered seat (only available in fabric shown)
- Coordinating Plymouth rectangular dining table or round pedestal dining table.

## Shabby chic design with a bit of vintage.

The Plymouth upholstered dining chair boasts a shabby chic design with an overall whitewash finish. Accented by coordinating dark dining table and buffet tops, Plymouth is ideal for those who like a bit of vintage design in their modern lives. This chair features a panel back with a diamond-shaped detail, and is a perfect seating choice to complement the Plymouth rectangular dining table or round pedestal dining table.