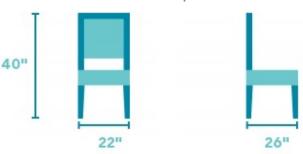

## **Product Details**

- Quality veneers and solid acacia wood
- Distressed two-tone whitewash wood finish
- Fabric-upholstered seat (only available in fabric shown)
- Coordinating Plymouth rectangular dining table or round pedestal dining table.

## Plymouth

UPHOLSTERED DINING CHAIR | W1147-840



22"W x 26"D x 40"H 20.75"SH

## Shabby chic design with a bit of vintage.

The Plymouth upholstered dining chair boasts a shabby chic design with an overall whitewash finish. Accented by coordinating dark dining table and buffet tops, Plymouth is ideal for those who like a bit of vintage design in their modern lives. This chair features a panel back with a diamond-shaped detail, and is a perfect seating choice to complement the Plymouth rectangular dining table or round pedestal dining table.