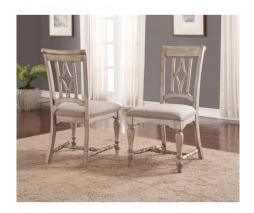

## Shabby chic design with a bit of vintage.

The Plymouth upholstered dining chair boasts a shabby chic design with an overall whitewash finish. Accented by coordinating dark dining table and buffet tops, Plymouth is ideal for those who like a bit of vintage design in their modern lives. This chair features a panel back with a diamond-shaped detail, and is a perfect seating choice to complement the Plymouth rectangular dining table or round pedestal dining table.