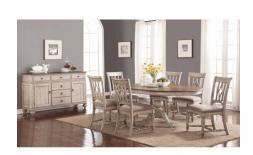

## Plymouth

UPHOLSTERED DINING CHAIR | W1147-840

22"W x 26"D x 40"H 20.75"SH

## Shabby chic design with a bit of vintage.

The Plymouth upholstered dining chair boasts a shabby chic design with an overall whitewash finish. Accented by coordinating dark dining table and buffet tops, Plymouth is ideal for those who like a bit of vintage design in their modern lives. This chair features a panel back with a diamond-shaped detail, and is a perfect seating choice to complement the Plymouth rectangular dining table or round pedestal dining table.