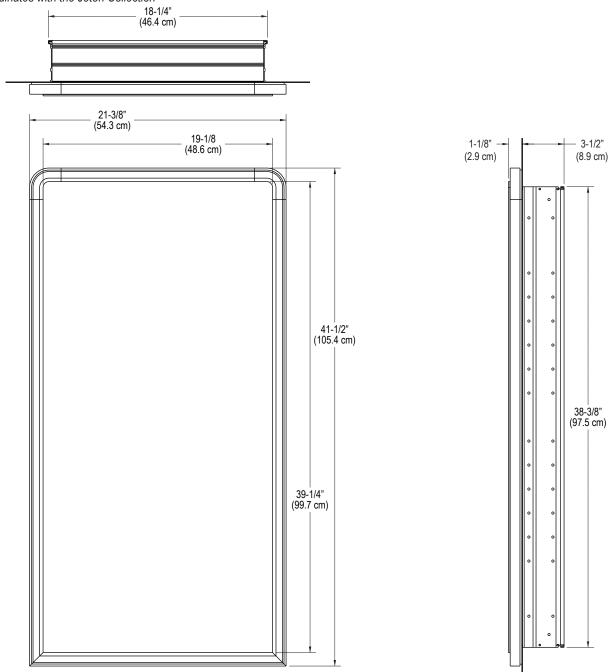

FEATURES P73068

- Integrated Finger Pull Edge to Open Cabinet
- European Hinges
- Four Adjustable Glass Shelves
- Back Painted Rear Door Panel
- Coordinates with the Jeton Collection

| SPECIFIED MODEL |                        |                      |                     |                   |                      |                    |
|-----------------|------------------------|----------------------|---------------------|-------------------|----------------------|--------------------|
| Model           | Description            | Finishes             |                     |                   |                      |                    |
| P73068-00       | Jeton Medicine Cabinet | ☐ CP Polished Chrome | AD Nickel<br>Silver | AG Brushed Nickel | ☐ W7 Black<br>Nickel | ☐ YG Matte<br>Gold |