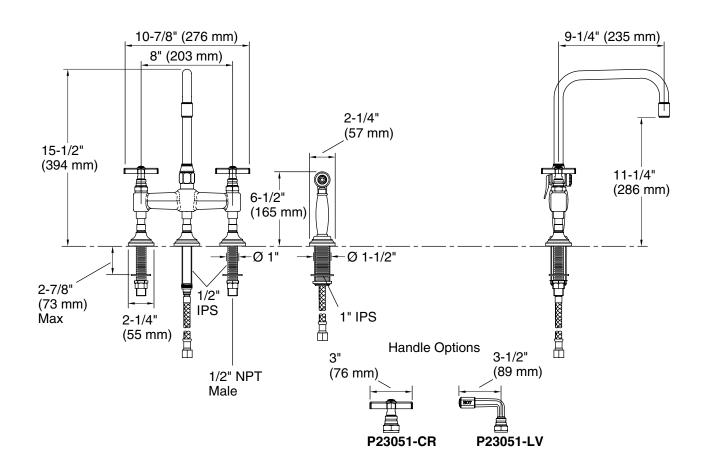

FEATURES P23051

- Solid brass construction for durability and reliability
- Spout rotates 360 degrees
- 1.8 gal/min (6.8 l/min) maximum flow rate
- Meets CalGreen requirements for kitchen faucets
- Complements the For Town collection

| SPECIFIED MODEL |                                                      |                      |                    |                     |
|-----------------|------------------------------------------------------|----------------------|--------------------|---------------------|
| Model           | Description                                          | Finishes             |                    |                     |
| P23051-CR       | For Town Kitchen Faucet with Sidespray, Cross Handle | ☐ CP Polished Chrome | ☐ AD Nickel Silver | ☐ AG Brushed Nickel |
| P23051-LV       | For Town Kitchen Faucet with Sidespray, Lever Handle | ☐ CP Polished Chrome | ☐ AD Nickel Silver | ☐ AG Brushed Nickel |