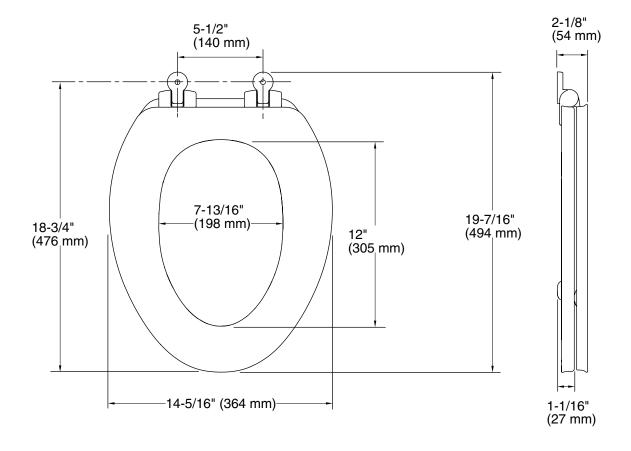

## Premium Toilet Seat P70334

- Slow-close hinge technology
- Brass hinge construction provides durability and reliability
- Ergonomically contoured for maximum comfort
- Finger grip detail in perimeter of lid for easy opening
- Standard elongated form
- Foundational design coordinates with multiple Kallista fixtures and faucets