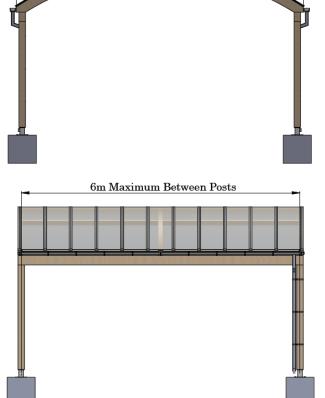

#### **Dimensions**:

| Length:                | Unlimited             |
|------------------------|-----------------------|
| Width/Projection:      | Up to 16 metres       |
| Height:                | To your specification |
| Spacing Between Posts: | Up to 6 metres        |