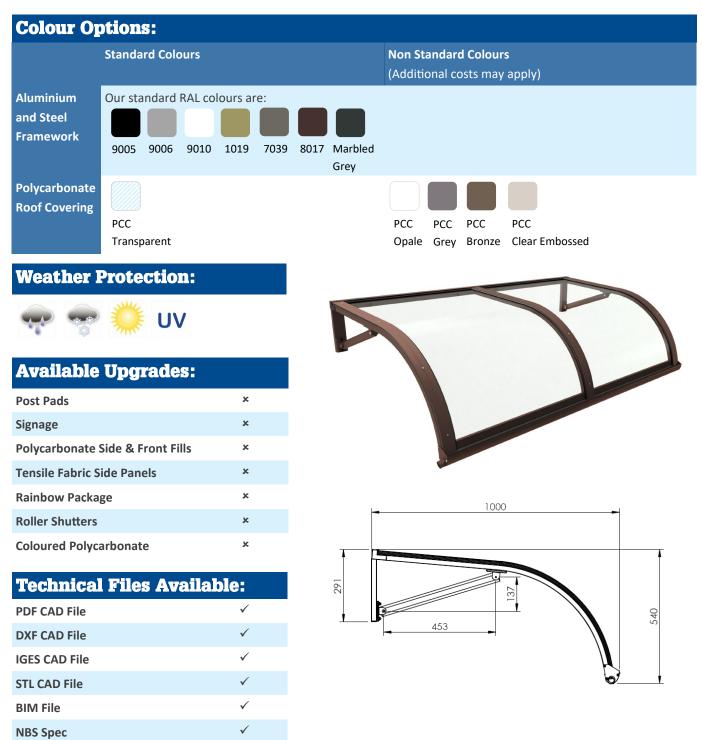

| Frame Specifications:  |                                                                               |  |
|------------------------|-------------------------------------------------------------------------------|--|
| Construction Material: | Constructed from UNI 6060 T5 grade aluminium                                  |  |
| Guttering:             | Supplied with an integrated aluminium gutter and a side drain with drip spout |  |
| Frame Finish:          | Powder coated                                                                 |  |
| Colour Options:        | Supplied in a choice of colours as shown overleaf                             |  |
| Fixings:               | Stainless steel fixings                                                       |  |

## **Roof Specifications:**

| Roof Frame:             | Constructed from aluminium alloy UNI 6060 T5                                                                                                                                                                                |
|-------------------------|-----------------------------------------------------------------------------------------------------------------------------------------------------------------------------------------------------------------------------|
| Roof Covering:          | 4mm solid polycarbonate roof panels                                                                                                                                                                                         |
| UV Protection:          | The polycarbonate roof panels offer excellent UV protection on both sides of the sheets which increases the resistance to weathering effects. The panels will not yellow or change colour and they will retain their shine. |
| Light Transmission:     | The light transmission varies depending on the polycarbonate colour:<br>Opal - 23%   Grey - 55%   Bronze - 50%   Embossed - 87%   Pure White - 40%                                                                          |
| Strength:               | The polycarbonate has a high impact resistance                                                                                                                                                                              |
| Colour Options:         | The polycarbonate is available in a choice of colours as shown overleaf                                                                                                                                                     |
| Temperature Resistance: | Transition temperature up to 148 °c                                                                                                                                                                                         |

## **Dimensions:**

| Length:                | 1.4 metres - Unlimited |
|------------------------|------------------------|
| Width/Projection:      | 0.8 to 1.5 metres      |
| Height:                | To your specification  |
| Spacing Between Posts: | N/A                    |