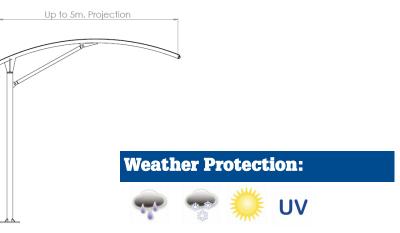

#### **Dimensions:**

Length: Unlimited

Width/Projection: Choice of 3m, 4m and 5m

**Height:** To your specification

Spacing Between Posts: Up to 5.5 metres

& outdoor projects

0800 389 9072

www.ablecanopies.co.uk sales@ablecanopies.co.uk

## **Roof Specifications:**

**Roof Frame:** Steel roof bars

**Roof Covering:** 1100 dtex PES HT waterproof tensile fabric with a weight of 590 g/sqm

**UV Protection:** Up to 98% depending on the colour chosen