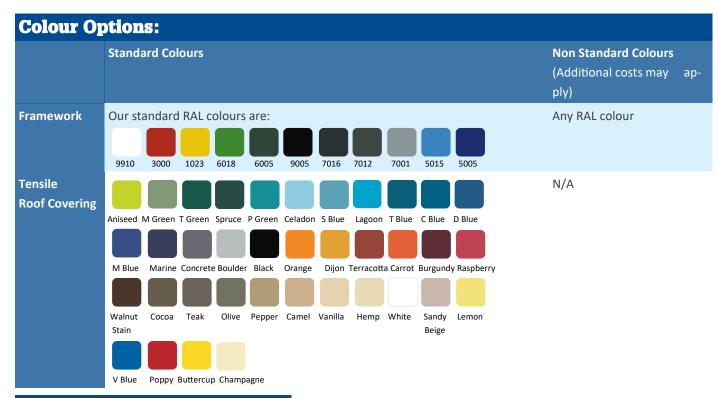

### **Frame Specifications:**

Construction Material: Mild steel

Guttering: N/A

Frame Finish: Powder coated

Also available galvanised at an additional cost

**Colour Options:** Supplied in any standard RAL colour

Other RAL colours are available however, they may incur additional costs

**Fixings:** 316 marine grade stainless steel fixings

**Light Transmission:** The amount of light transmittance depends on the colour chosen, it varies from 17% - 78%

**Strength:** The tensile fabric has a strength of 250/250 da N/5 cm

**Colour Options:** Available in a range of colours as shown overleaf