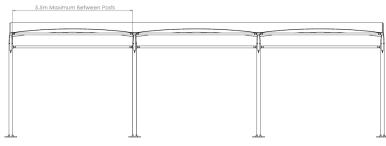

#### **Dimensions:**

Length: Unlimited

Width/Projection: Choice of 3m, 4m and 5m

**Height:** To your specification

Spacing Between Posts: Up to 5.5 metres

& outdoor projects

0800 389 9072

www.ablecanopies.co.uk sales@ablecanopies.co.uk