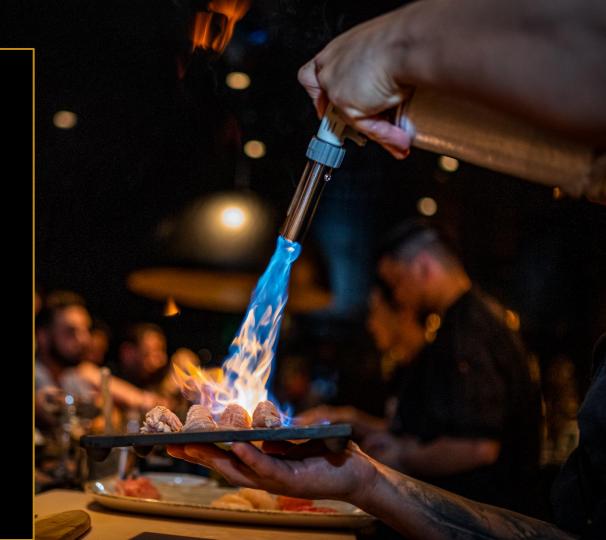

# TUNA SPECTACLE

### **\$10K MINIMUM**

#### **3-HOUR DINNER & A SHOW**

Watch a 200-lb bluefin tuna carved and served as a passed tuna omakase. Also includes 6 pieces of nigiri, 2 maki rolls per person and sake.

- feeds up to 50 guests
- \$200pp after 50 people
- \$100pp after 100 people
- \$50pp after 200 people