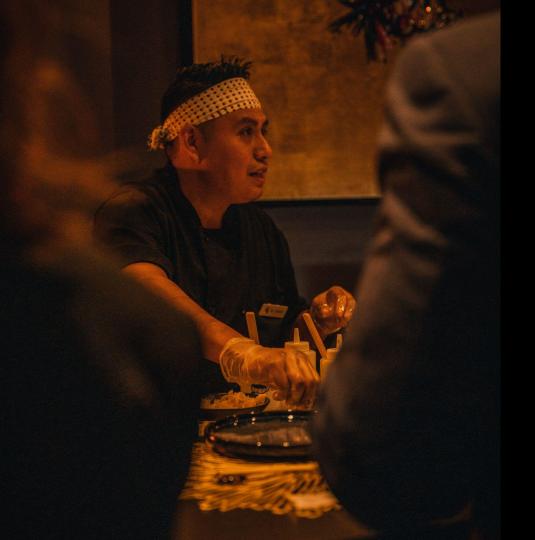

#### HOMEKASE

## IN-HOME SUSHI DINNER

### **\$230 PER PERSON**

A MICHELIN STAR EXPERIENCE IN YOUR OWN HOME

- 2-hour seated event
- 17 pieces of nigiri + 1 handrail
- Minimum of 6 guests
- 1 party host
- 1 sushi chef

Note: The number of chefs provided is dependent upon the number of guests anticipated at event. Staffing and travel fees are not included. Additional fees may apply outside of 2-mile radius local travel zone and if additional staff is required for the event.