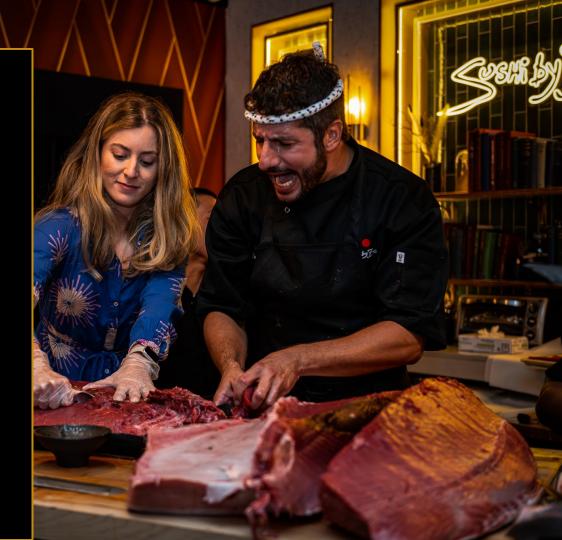

# TUNA SPECTACLE

### **\$10K MINIMUM**

#### **3-HOUR DINNER & A SHOW**

Watch a 200-lb bluefin tuna carved and served as a passed tuna omakase. Also includes 6 pieces of nigiri, 2 maki rolls per person and sake.

- feeds up to 50 guests
- \$200pp after 50 people
- \$100pp after 100 people
- \$50pp after 200 people