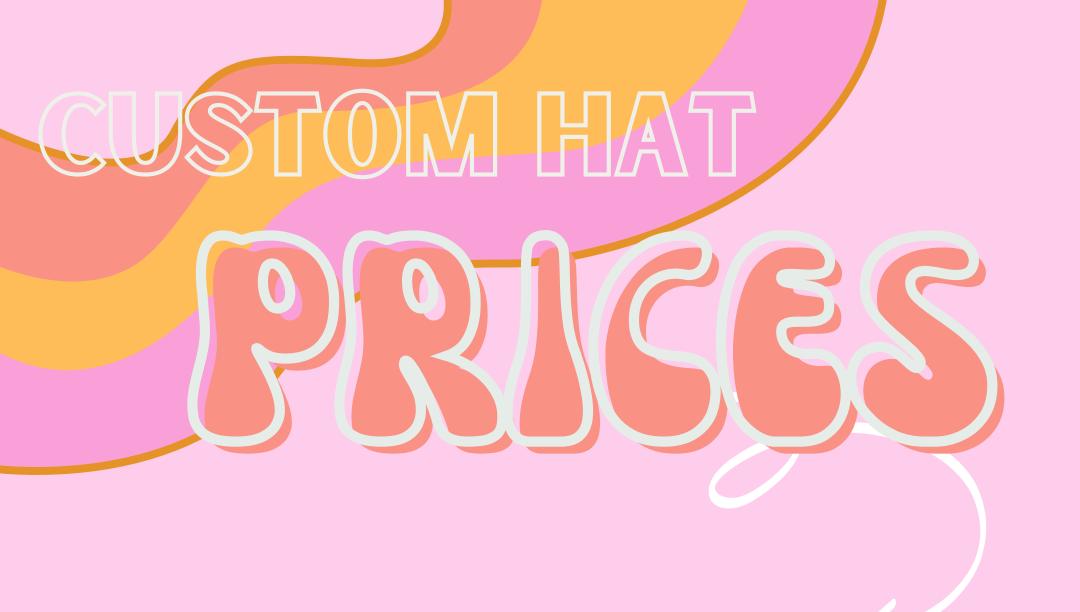

TRUCKER HAT WITH BASIC DESIGN- \$40

## ACCESSORIES TO ADD:

CHAINS, HAND SEWN ROPE, PINS, RHNESTONES CHAINS, ASSORTMENT OF PATCHES

PRICES RANGE FROM \$3-15

FREQUENTLY ASKED QUESTIONS

How much does this service cost?

Custom hats start at \$40 and you can add additional patches and accessories starting at \$3.00