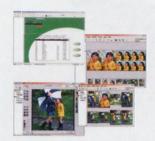

#### Write:

Professional Photographer P.O. Box 921429 Norcross, GA 30010-9912

-MaryBeth McCormack

With Fujifilm Professional, you're in business. Start with the Studiomaster PRO workflow software package used for digital image editing, presentation and ordering. It saves time for order preparation and increases accuracy of order details, eliminating error and waste.

Use it to place orders to a Frontier Pro Lab, or print directly to a Pictrography. Options for retouching include using the built-in tools or sending instructions to the lab. Integration with top album companies enables the use of Smart Pages to eliminate taping and gluing. That means you can focus on building sales, profits and customer satisfaction.

The Colourkit Profiler Suite is color management software that provides modularized components for profiling monitors, input and output devices, as well as a batch processing utility. It's a professional, high-specification product applicable to a large range of users at affordable prices, and it's even more cost effective because you can purchase just those elements required.