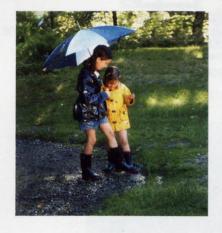

Above: Shooting with a Nikon D1X digital camera and a 17-35mm f/2.8 lens, Charles Maring captured the details in this spacious interior by exposing for 1/60 second at f/2.8. Using the Auto White Balance camera setting, he shot at ISO 400, and bounced the light from the oncamera flash through a Stofen Omni-Bounce. Right: Shooting with a Nikon D1X camera and 17-35mm f/2.8 lens, Maring exposed the CCD for % second at f/2.8 with his camera braced on a tripod. With the white balance set to Tungsten Mode, and using no flash, he shot at ISO 125.