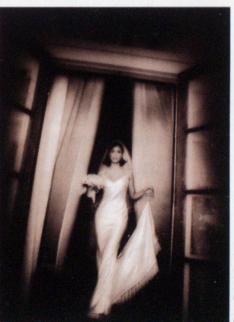

#### Eric J. Brun

Snapping images of a bride and groom on their wedding day, Eric J. Brun, PPA Certified, M.Photog.Cr., of Contemporary Images Photography in Omaha, Neb., captured "Enchanted Forest" as the couple took a romantic walk in the woods. Shooting with a 20-year-old Canon AE-1 Program 35mm camera and Sakar 28-80mm lens fitted with a vignetter and a deep red filter, Brun exposed Kodak High Speed Infrared HIE film rated at ISO 100 for 1/s second at f/16. Brun has created a total of 11 PPA Loan Collection prints with his trusted Canon.