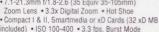

## Fuji S2

21 Custom Functions ISO 100, 160, 200, 400, 800

Kodak 14N

256 MB buffer size, can be increased to 512 MB

CompactFlash Type I/II