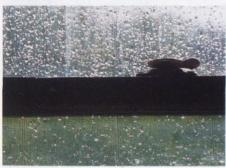

Tim Walden's loose, emotionally charged style satisfies his artistic yearnings—and his bank account By Jeff Kent

Revisiting the B&W classics
Celebrate the past but shoot for the present
By Tim Meyer

On the Cover: Laurie Klein, of Brookfield, Conn., captured this image of Deborah Steiner and Christopher Gagnon in Cape May, N.J., where the bride had spent her childhood summers. The blend of dreamy landscape and captured intimacy are typical of Klein's style, which she calls "Life Journey." She photographed the couple using Kodak High Speed Infrared film, rated at ISO 400, with a Nikon 35mm FE 2 camera and a 35mm lens and 25R filter. "I chose infrared film for its inherently romantic quality," says Klein. She sepiatoned the image to reflect the Victorian style of the surroundings, and handcolored the billowy clouds, sea grass, and fence. Leaving the couple in black and white added dimension to the image. More on photographer Laurie Klein, beginning on p. 26.