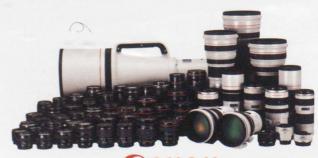

#### Introducing the 11.1 Megapixel EOS-1Ds.

Canon digital technology has blurred the line between film and digital. With the introduction of the EOS-1Ds, we've erased it. In fact, professionals all over the world who have grown to rely on Canon digital are now using this incredibly detailed, accurate and rugged camera in situations where they used to use only film.

The CMOS Sensor. The excitement about the EOS-1Ds begins with one of the world's most advanced full-frame image sensors, the Canon-developed CMOS. Now the EOS-1Ds CMOS Sensor, with its amazing 11.1 megapixel capacity makes digital images virtually indistinguishable from film.

And even as performance increases, thanks to CMOS technology, energy consumption has been reduced. The NP-E3 battery pack lasts up to a remarkable 600 exposures\* on a single charge.

The CMOS Sensor is partnered with an equally impressive Imaging Engine. This "super chip" processes and assembles image data with the same color accuracy and the same tonal range you can expect from film. And even though it has almost twice the pixel resolution

of previous professional cameras, the Imaging Engine still supports continuous shooting of 3 fps for up to 10 consecutive shots.

And every EF lens will work the same on the EOS-1Ds as it does on your 35mm EOS camera.

In sum, the EOS-1Ds is everything professional photographers have been looking for in a digital camera. It's a camera that ensures your digital images will be appreciated just as much as your film images. Not to mention, be mistaken for them.