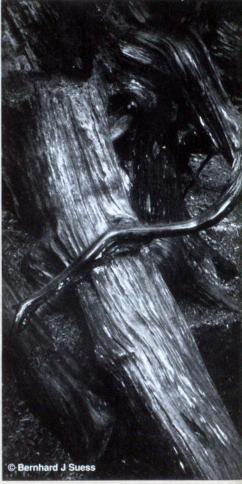

Tim Walden's loose, emotionally charged style satisfies his artistic yearnings—and his bank account By Jeff Kent

Revisiting the B&W classics
Celebrate the past but shoot for the present
By Tim Meyer

On the Cover: Laurie Klein, of Brookfield, Conn., captured this image of Deborah Steiner and Christopher Gagnon in Cape May, N.J., where the bride had spent her childhood summers. The blend of dreamy landscape and captured intimacy are typical of Klein's style, which she calls "Life Journey." She photographed the couple using Kodak High Speed Infrared film, rated at ISO 400, with a Nikon 35mm FE 2 camera and a 35mm lens and 25R filter. "I chose infrared film for its inherently romantic quality," says Klein. She sepiatoned the image to reflect the Victorian style of the surroundings, and handcolored the billowy clouds, sea grass, and fence. Leaving the couple in black and white added dimension to the image. More on photographer Laurie Klein, beginning on p. 26.