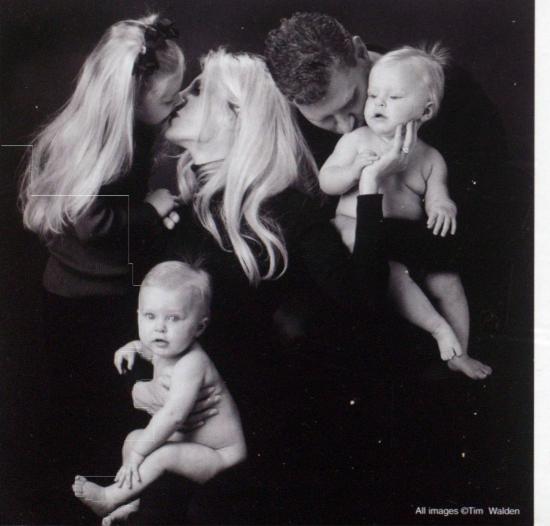

©Tim Walden

Tim Walden's loose, emotionally charged style satisfies his artistic yearnings—and his bank account By Jeff Kent

Revisiting the B&W classics
Celebrate the past but shoot for the present
By Tim Meyer

On the Cover: Laurie Klein, of Brookfield, Conn., captured this image of Deborah Steiner and Christopher Gagnon in Cape May, N.J., where the bride had spent her childhood summers. The blend of dreamy landscape and captured intimacy are typical of Klein's style, which she calls "Life Journey." She photographed the couple using Kodak High Speed Infrared film, rated at ISO 400, with a Nikon 35mm FE 2 camera and a 35mm lens and 25R filter. "I chose infrared film for its inherently romantic quality," says Klein. She sepiatoned the image to reflect the Victorian style of the surroundings, and handcolored the billowy clouds, sea grass, and fence. Leaving the couple in black and white added dimension to the image. More on photographer Laurie Klein, beginning on p. 26.