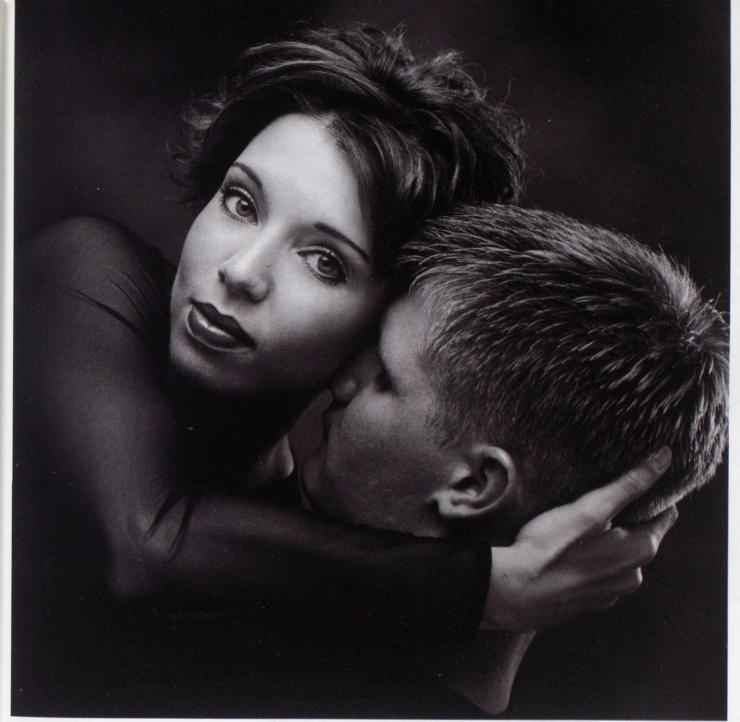

Tim Walden's loose, emotionally charged style satisfies his artistic yearnings—and his bank account By Jeff Kent

Revisiting the B&W classics
Celebrate the past but shoot for the present
By Tim Meyer

On the Cover: Laurie Klein, of Brookfield, Conn., captured this image of Deborah Steiner and Christopher Gagnon in Cape May, N.J., where the bride had spent her childhood summers. The blend of dreamy landscape and captured intimacy are typical of Klein's style, which she calls "Life Journey." She photographed the couple using Kodak High Speed Infrared film, rated at ISO 400, with a Nikon 35mm FE 2 camera and a 35mm lens and 25R filter. "I chose infrared film for its inherently romantic quality," says Klein. She sepiatoned the image to reflect the Victorian style of the surroundings, and handcolored the billowy clouds, sea grass, and fence. Leaving the couple in black and white added dimension to the image. More on photographer Laurie Klein, beginning on p. 26.