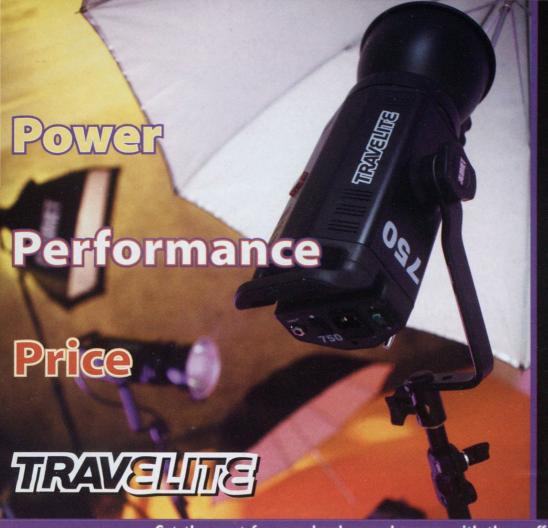

## Travelite Value Kits

Whether you photograph big group shots, architectural interiors or individual portraits, Calumet's Travelite Kits have you covered. We've assembled everything you need to shoot in the studio or on location — except the subject! Each kit includes a winning combination of Travelite flashes with our top-selling stands, lighting accessories and cases.

Besides removing the burden of assembling your own system, Travelite Kits also save you a bundle over buying each component separately. With such affordable prices, it's no wonder that our kits have earned the reputation as being today's best value in monolights.

Get the most for your hard-earned money with these affordable kits!

| The same                       |                                   |                                   |                                   |                                     |                                   |
|--------------------------------|-----------------------------------|-----------------------------------|-----------------------------------|-------------------------------------|-----------------------------------|
|                                | 750w/s                            | 750w/s                            | 1500w/s                           | 1875w/s                             | 2250w/s                           |
|                                | One-Head Umbrella Kit<br>(CE1550) | Two-Head Umbrella Kit<br>(CE1540) | Two-Head Umbrella Kit<br>(CE1552) | Three-Head Portrait Kit<br>(CE1545) | Three-Head Studio Kit<br>(CE1554) |
| Travelite 375                  |                                   | Two                               | -                                 | One                                 | enderson - total                  |
| Travelite 750                  | One                               |                                   | Two                               | Two                                 | Three                             |
| 45" Silver/White Umbrella      | One                               | Two                               | Two                               | Two                                 | Two                               |
| 120° Umbrella Reflector        | One                               | Two                               | Two                               | Two                                 | Two                               |
| 24x32" Soft Box w/Adapter Ring |                                   |                                   |                                   | One                                 | One                               |
| 4" Snoot                       | _                                 | -                                 | _                                 | One                                 |                                   |
| 8' Travelite Stand             | One                               | Two                               | Two                               | Three                               | Three                             |
| Carrying Case                  | One                               | One                               | One                               | One                                 | One                               |
| Stand Bag                      |                                   |                                   | -                                 | One                                 | One                               |
| Special Kit Prices!            | \$549.99                          | \$899.99                          | \$999.99                          | \$1499.00                           | \$1599.00                         |