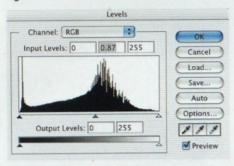

#### 22 Photoshop tips

A step-by-step conversion from color to B&W

#### Technology Digital B&W:

The secrets behind high-quality imaging and printing