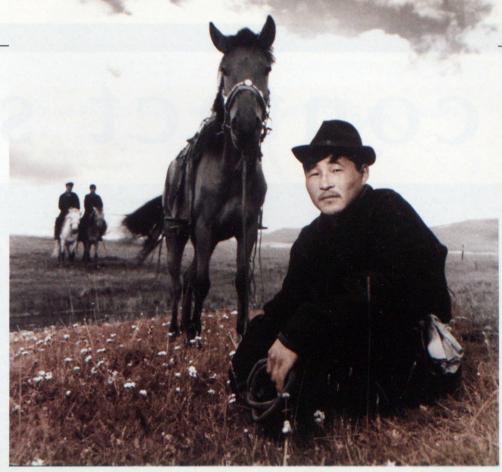

#### Jon Marion

While setting up camp in the Mongolian countryside, Jon Marion of Photography by Jon Marion in Midvale, Utah, met a group of nomadic herdsmen. After the surprise of meeting a foreigner wore off, the group consented to some photographs. Marion captured "Mongolian Horseman" with a Hasselblad 503CX medium-format camera and Carl Zeiss 50mm f/4 Distagon CFi lens. He exposed Kodak Tri-X 400 film for 1/25 second at f/8. Using natural sunlight, Marion also employed a Hasselblad 4504 electronic flash at the lowest setting to balance the shadows. He used Kodak sepia toner on the grass and skin for the final image, which is part of a gallery project documenting the various nomadic tribes and ethnic groups in Mongolia and Tibet.