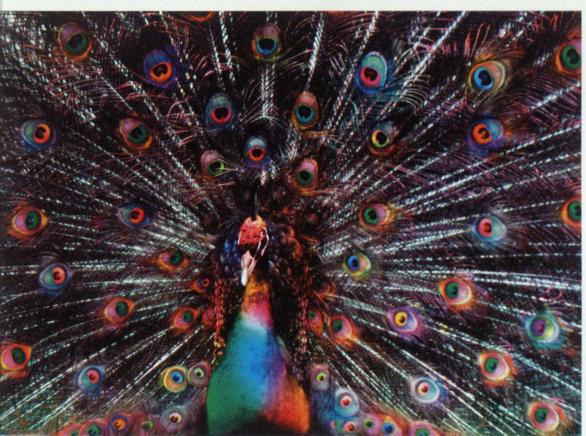

#### William Stevenson

William Stevenson, M.Photog.Cr. Hon.M.Photog., of Naples, Fla., a past president of Professional Photographers of America, captured "NBC, Eat Your Heart Out" on vacation in Hawaii. He lay on the pavement between two parked cars to capture this peacock chasing hens in a parking lot. Shooting with a 3.11-megapixel Canon EOS-D30 digital camera and Canon 28-135mm f/3.5 EF USM lens, Stevenson used the camera's auto exposure setting. He altered and enhanced the color to his satisfaction in Adobe Photoshop. In addition to winning numerous trophies, Stevenson has been honored with two PPA National Awards and a Kodak Gallery Award.