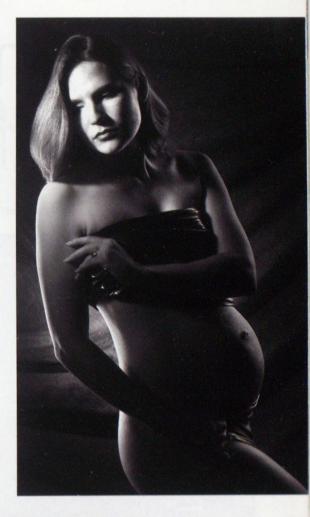

Tim Walden's loose, emotionally charged style satisfies his artistic yearnings—and his bank account By Jeff Kent

Revisiting the B&W classics
Celebrate the past but shoot for the present
By Tim Meyer

On the Cover: Laurie Klein, of Brookfield, Conn., captured this image of Deborah Steiner and Christopher Gagnon in Cape May, N.J., where the bride had spent her childhood summers. The blend of dreamy landscape and captured intimacy are typical of Klein's style, which she calls "Life Journey." She photographed the couple using Kodak High Speed Infrared film, rated at ISO 400, with a Nikon 35mm FE 2 camera and a 35mm lens and 25R filter. "I chose infrared film for its inherently romantic quality," says Klein. She sepiatoned the image to reflect the Victorian style of the surroundings, and handcolored the billowy clouds, sea grass, and fence. Leaving the couple in black and white added dimension to the image. More on photographer Laurie Klein, beginning on p. 26.