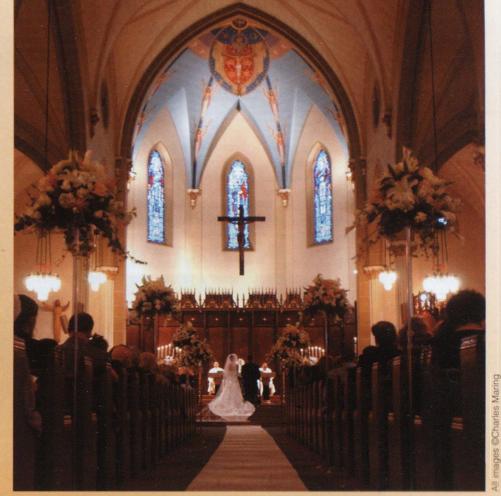

#### DARK VICTORY: TRIUMPH OVER SHADOWY SETTINGS

Darkness is just fine for dancing, but it's quite a problem when you're documenting a wedding. If you're having trouble lighting dark, spacious interiors like churches, reception halls and synagogues, don't worry. You're not alone. Experts Charles Maring, of Wallingford, Conn., and Susan Jackson, PPA Certified, of St. Louis, offer two different solutions for one befuddled photographer:

Befuddled: I'm having trouble with big, dark interiors. My studio lights only cover a small area, and they can't be used for photojournalism-style shots. The light from my Canon Speedlite 420EX flash on my Canon EOS 1Ds camera looks best bounced, but you can't bounce very well in an arched cathedral, and the recharge time isn't always fast enough to catch everything.

Charles Maring: Digital capture is a key element in capturing images in dark interiors, as digital tends to record more of the ambient color saturation. How you light dark interiors depends on whether or not there's a subject in the foreground. If not, simply expose for the brightest area in the cathedral. Do not use a flash, and set your camera on a tungsten-balanced setting. Consider using a tripod and a long exposure.

When there is a subject in the foreground, I almost always use a flash. I bounce the light, but I use a Stofen Omni-Bounce (www.stofen.com). This little plastic piece fits over the flash and sends light forward as well as up. I usually stay in close to my subject and use a wide-angle lens, such as a 17-28mm. A fast aperture is the key. I would definitely shoot at f/2.8 for both candids and portraits. Fast aperture allows the ambient light in the distance to remain bright, while the subjects in the foreground are well lit.

Above: Shooting with a Nikon D1X digital camera and a 17-35mm f/2.8 lens, Charles Maring captured the details in this spacious interior by exposing for 1/60 second at f/2.8. Using the Auto White Balance camera setting, he shot at ISO 400, and bounced the light from the oncamera flash through a Stofen Omni-Bounce. Right: Shooting with a Nikon D1X camera and 17-35mm f/2.8 lens, Maring exposed the CCD for % second at f/2.8 with his camera braced on a tripod. With the white balance set to Tungsten Mode, and using no flash, he shot at ISO 125.