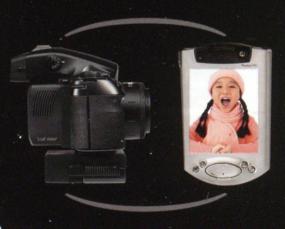

## Fuji S2

21 Custom Functions ISO 100, 160, 200, 400, 800

Kodak 14N

256 MB buffer size, can be increased to 512 MB

CompactFlash Type I/II

#### **CAMERAS** Nikon D1X

Nikon

D100

CAMERAS, FILM, AND MORE FOR LESS

High sensitivity, high resolution, single

1DS

Canon

KODAK FILM