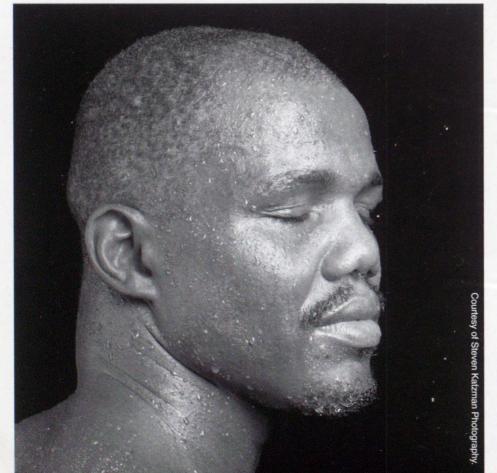

Photographed by Laurie Klein

Tim Walden's loose, emotionally charged style satisfies his artistic yearnings—and his bank account By Jeff Kent

Revisiting the B&W classics
Celebrate the past but shoot for the present
By Tim Meyer

On the Cover: Laurie Klein, of Brookfield, Conn., captured this image of Deborah Steiner and Christopher Gagnon in Cape May, N.J., where the bride had spent her childhood summers. The blend of dreamy landscape and captured intimacy are typical of Klein's style, which she calls "Life Journey." She photographed the couple using Kodak High Speed Infrared film, rated at ISO 400, with a Nikon 35mm FE 2 camera and a 35mm lens and 25R filter. "I chose infrared film for its inherently romantic quality," says Klein. She sepiatoned the image to reflect the Victorian style of the surroundings, and handcolored the billowy clouds, sea grass, and fence. Leaving the couple in black and white added dimension to the image. More on photographer Laurie Klein, beginning on p. 26.

©Laurie Klein