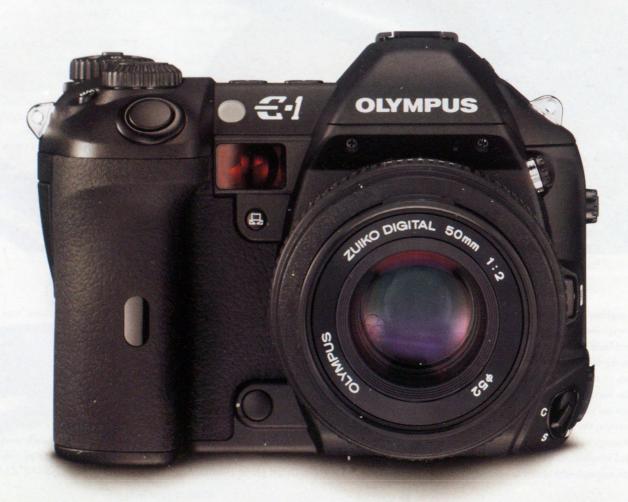

## DESIGNED FOR DIGITAL—THE NEW OLYMPUS E-1 DIGITAL SLR

lympus plans to release the first-ever all-digital interchangeable lens SLR system by this fall. Designed totally for digital, the Olympus Digital SLR System with Digital Specific Lenses comprises the E-1 digital SLR camera and an initial release of four Zuiko Digital Specific Lenses, a teleconverter, a flash and a power grip set.

With several years of research and development behind it, the new Olympus Digital SLR System sets out to prove that a camera body and lenses designed to coordinate with the image sensor can out-perform film-digital hybrid systems for professional photographers. Among the system's many innovations, Olympus is touting image quality, durability, speed and size.

In what looks to be the beginning of a trend, Olympus chose quality over quantity by incorporating Kodak's KAF-5101CE CCD, a high performance, 5-megapixel Super Latitude Full Frame Transfer CCD that, according to Olympus, delivers the highest dynamic range, least noise, and

best color of any sensor in its class. To support the sensor, Olympus employs TruePic Technology, new noise filter technology and the Supersonic Wave Filter, which uses high-speed ultrasonic vibration to keep the sensor dust-free.

The E-1 body is made with a lightweight magnesium alloy, has dimensions similar to the E-20N, and weighs in at 23.2 ounces (without battery or CF card). With second-generation coreless motors, the Digital Specific Lenses achieve focus speeds comparable to or better than film SLR lenses. The E-1 can capture 3 frames per second in any image quality mode, for a burst of 12 frames—an impressive burst rate, thanks to the separate camera control SDRAM, a large SDRAM buffer, and exceptional parallel processing.

Based on the Four-Thirds System, the initial lenses available for the Olympus

Digital SLR deliver light directly to the sensor. According to Olympus, the Zuiko lenses yield higher resolution and twice the resolving power of 35mm film lenses built for digital. The first lenses to be released for the E-1 will be a 15-54mm f/2.8-3.5 (equivalent to a 28mm-108mm lens on a 35mm film camera), a 50-200mm f/2.8-3.5 (100mm-400mm equiv.), a 50mm f/2.0 1:2 Macro (100mm Macro equiv.), and a 300mm f/2.8 Super Telephoto (600mm equiv.), along with a TC14 1.4X Teleconverter.

The camera can capture images in JPEG and RAW file modes simultaneously, without slowing the capture speed. The MSRP for the E-1 body is \$2,199, with lens options ranging from \$599 for the 14-54mm and 300mm lenses to \$7,999 for the 300mm lens.