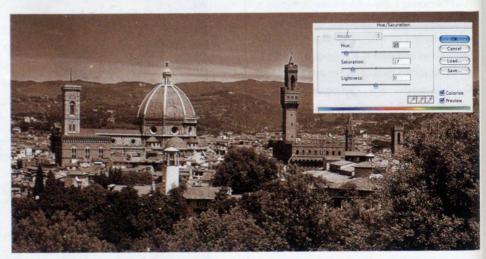

#### 22 Photoshop tips

A step-by-step conversion from color to B&W

#### Technology Digital B&W:

The secrets behind high-quality imaging and printing