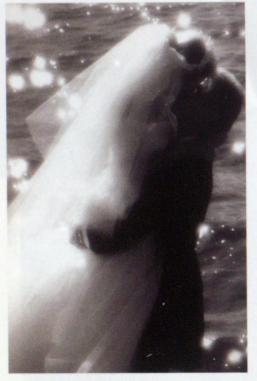

Tim Walden's loose, emotionally charged style satisfies his artistic yearnings—and his bank account By Jeff Kent

Revisiting the B&W classics
Celebrate the past but shoot for the present
By Tim Meyer

On the Cover: Laurie Klein, of Brookfield, Conn., captured this image of Deborah Steiner and Christopher Gagnon in Cape May, N.J., where the bride had spent her childhood summers. The blend of dreamy landscape and captured intimacy are typical of Klein's style, which she calls "Life Journey." She photographed the couple using Kodak High Speed Infrared film, rated at ISO 400, with a Nikon 35mm FE 2 camera and a 35mm lens and 25R filter. "I chose infrared film for its inherently romantic quality," says Klein. She sepiatoned the image to reflect the Victorian style of the surroundings, and handcolored the billowy clouds, sea grass, and fence. Leaving the couple in black and white added dimension to the image. More on photographer Laurie Klein, beginning on p. 26.