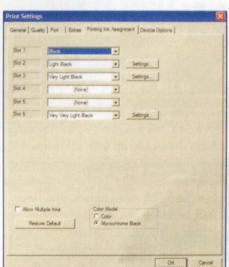

#### Technology Digital B&W:

The secrets behind high-quality imaging and printing