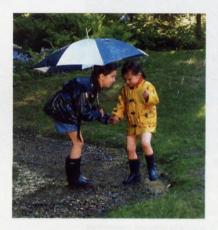

Above: Shooting with a Nikon D1X digital camera and a 17-35mm f/2.8 lens, Charles Maring captured the details in this spacious interior by exposing for 1/60 second at f/2.8. Using the Auto White Balance camera setting, he shot at ISO 400, and bounced the light from the oncamera flash through a Stofen Omni-Bounce. Right: Shooting with a Nikon D1X camera and 17-35mm f/2.8 lens, Maring exposed the CCD for % second at f/2.8 with his camera braced on a tripod. With the white balance set to Tungsten Mode, and using no flash, he shot at ISO 125.