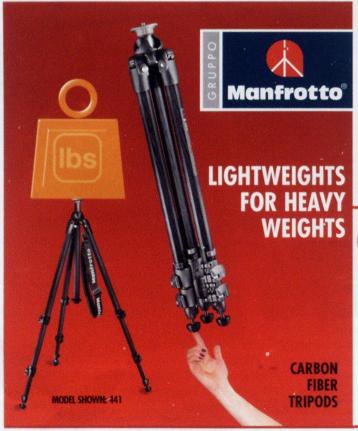

CARBON ONE SERIES TRIPODS. LONG, STRONG, LIGHT AND RIGID. UNIQUE 3 FACETED CARBON FIBER COLUMN - ELIMINATES ROTATION AND INCREASES STABILITY

3 INDEPENDENT LEG ANGLES - PUSHBUTTON SETTING QUICK ACTION LEG LOCKS LOW ANGLE ADAPTER - STORES ON THE BOTTOM OF THE COLUMN AVAILABLE IN 3 OR 4 SECTION MODELS MODELS 441 AND 440 HAVE HORIZONTAL / VERTICAL COLUMNS, SPIKED FEET AND BUILT-IN BUBBLE LEVEL

| Carbon         |      |       |      |       |
|----------------|------|-------|------|-------|
| One            | 440  | 443   | 441  | 444   |
| Closed         | 20.5 | 22.8  | 24.4 | 19.2  |
| Min            | 10   | 11.8  | 12.5 | 8.7   |
| Max            | 61.8 | 67.7  | 67.7 | 61.8  |
| Wt             | 3.6  | 3.5   | 3.5  | 3.6   |
| Load           | 11   | 13.2  | 13.2 | 11    |
| No. Sections 4 |      | 3     | 3    | 4     |
| Order          |      |       |      |       |
| Code           | 3444 | 34430 | 3443 | 3444D |