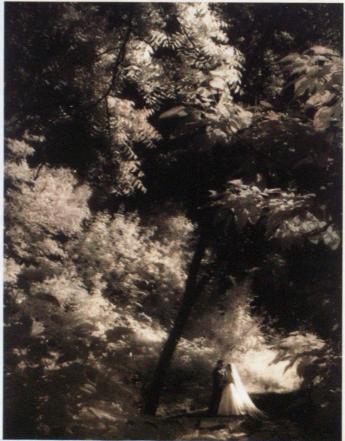

Tim Walden's loose, emotionally charged style satisfies his artistic yearnings—and his bank account By Jeff Kent

Revisiting the B&W classics
Celebrate the past but shoot for the present
By Tim Meyer

On the Cover: Laurie Klein, of Brookfield, Conn., captured this image of Deborah Steiner and Christopher Gagnon in Cape May, N.J., where the bride had spent her childhood summers. The blend of dreamy landscape and captured intimacy are typical of Klein's style, which she calls "Life Journey." She photographed the couple using Kodak High Speed Infrared film, rated at ISO 400, with a Nikon 35mm FE 2 camera and a 35mm lens and 25R filter. "I chose infrared film for its inherently romantic quality," says Klein. She sepiatoned the image to reflect the Victorian style of the surroundings, and handcolored the billowy clouds, sea grass, and fence. Leaving the couple in black and white added dimension to the image. More on photographer Laurie Klein, beginning on p. 26.