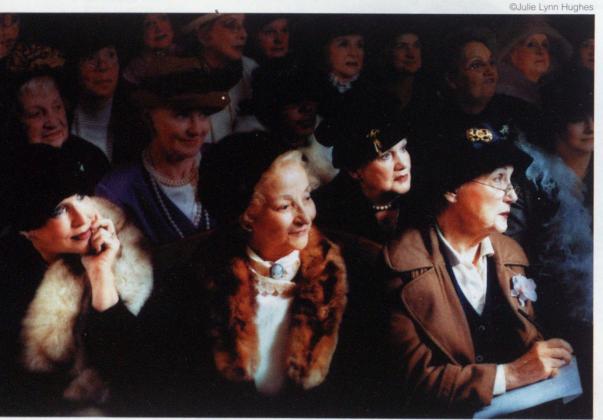

#### Julie Lynn Hughes

In May 2001, the General Federation of Women's Clubs hosted a competition among its branches to imitate David Robinson's painting, "The Women's Club." The Women's Club of Stuart, Fla., hired Julie Lynn Hughes, M.Photog.Cr., of Abbey of London Studios to capture its entry in the competition. Shooting with a Bronica ETRSi medium-format camera and Bronica 75mm f/2.8 lens, Hughes exposed Kodak Professional Portra 400NC film for 1/6 second, somewhere between f/16 and f/11. The lighting was simple—a Novatron 600 watt-second light about 45 degrees camera left and a second Novatron with diffusion as fill opposite the main light. The final image was touched up in Adobe Photoshop, where Hughes also added the character at the top right corner.