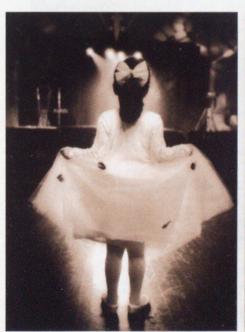

Tim Walden's loose, emotionally charged style satisfies his artistic yearnings—and his bank account By Jeff Kent

Revisiting the B&W classics
Celebrate the past but shoot for the present
By Tim Meyer

On the Cover: Laurie Klein, of Brookfield, Conn., captured this image of Deborah Steiner and Christopher Gagnon in Cape May, N.J., where the bride had spent her childhood summers. The blend of dreamy landscape and captured intimacy are typical of Klein's style, which she calls "Life Journey." She photographed the couple using Kodak High Speed Infrared film, rated at ISO 400, with a Nikon 35mm FE 2 camera and a 35mm lens and 25R filter. "I chose infrared film for its inherently romantic quality," says Klein. She sepiatoned the image to reflect the Victorian style of the surroundings, and handcolored the billowy clouds, sea grass, and fence. Leaving the couple in black and white added dimension to the image. More on photographer Laurie Klein, beginning on p. 26.