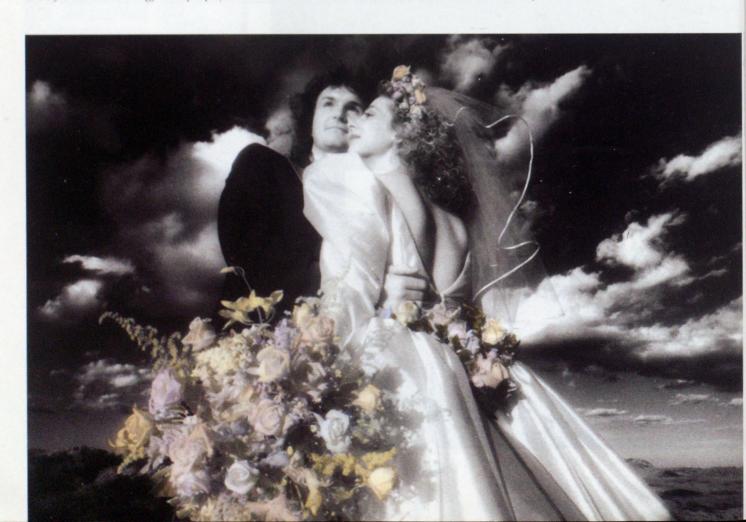

Tim Walden's loose, emotionally charged style satisfies his artistic yearnings—and his bank account By Jeff Kent

Revisiting the B&W classics
Celebrate the past but shoot for the present
By Tim Meyer

On the Cover: Laurie Klein, of Brookfield, Conn., captured this image of Deborah Steiner and Christopher Gagnon in Cape May, N.J., where the bride had spent her childhood summers. The blend of dreamy landscape and captured intimacy are typical of Klein's style, which she calls "Life Journey." She photographed the couple using Kodak High Speed Infrared film, rated at ISO 400, with a Nikon 35mm FE 2 camera and a 35mm lens and 25R filter. "I chose infrared film for its inherently romantic quality," says Klein. She sepiatoned the image to reflect the Victorian style of the surroundings, and handcolored the billowy clouds, sea grass, and fence. Leaving the couple in black and white added dimension to the image. More on photographer Laurie Klein, beginning on p. 26.