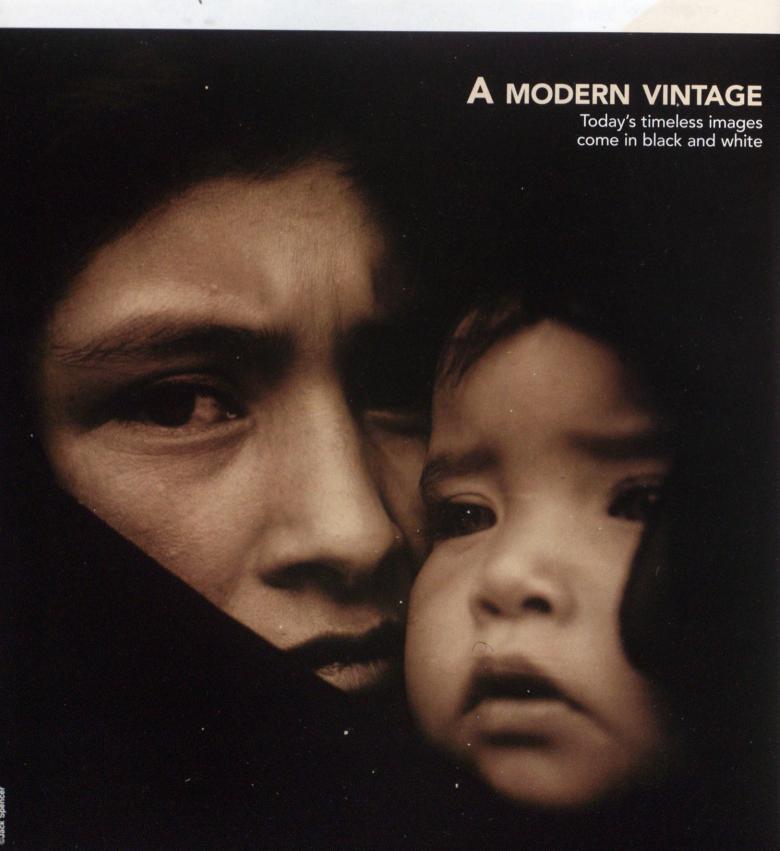

## contact sheet

Regardless of subject matter, it is the unique quality of black and white and the evocation of mood that photographer JACK SPENCER, of Nashville, Tenn., conveys in his timeless black-and-white imagery. A fine art photographer for almost 25 years, Spencer blends refined toning with hand-coloring techniques on traditional black-and-white papers to recreate the patina and feel of vintage photography.

"I'm drawn to old photographs, and I love the way they're aged, tinted and faded," says Spencer. "I think there is more mystery and a different kind of mood created in black and white that you don't see in color. Sometimes color gets in the way and can be a distraction in a photograph. Black and white seems to have more spirit to it and appeals to me more."

In the darkroom, Spencer works like a composer, using different combinations of papers, chemistry and toner to strike the proper mood and feeling for each subject. "I never plan anything. I try to allow the image to dictate where it wants to go," explains Spencer. "Every negative has something to say. I keep playing around until it works and looks finished."