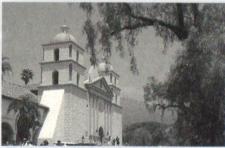

Tim Walden's loose, emotionally charged style satisfies his artistic yearnings—and his bank account By Jeff Kent

Revisiting the B&W classics
Celebrate the past but shoot for the present
By Tim Meyer

On the Cover: Laurie Klein, of Brookfield, Conn., captured this image of Deborah Steiner and Christopher Gagnon in Cape May, N.J., where the bride had spent her childhood summers. The blend of dreamy landscape and captured intimacy are typical of Klein's style, which she calls "Life Journey." She photographed the couple using Kodak High Speed Infrared film, rated at ISO 400, with a Nikon 35mm FE 2 camera and a 35mm lens and 25R filter. "I chose infrared film for its inherently romantic quality," says Klein. She sepiatoned the image to reflect the Victorian style of the surroundings, and handcolored the billowy clouds, sea grass, and fence. Leaving the couple in black and white added dimension to the image. More on photographer Laurie Klein, beginning on p. 26.