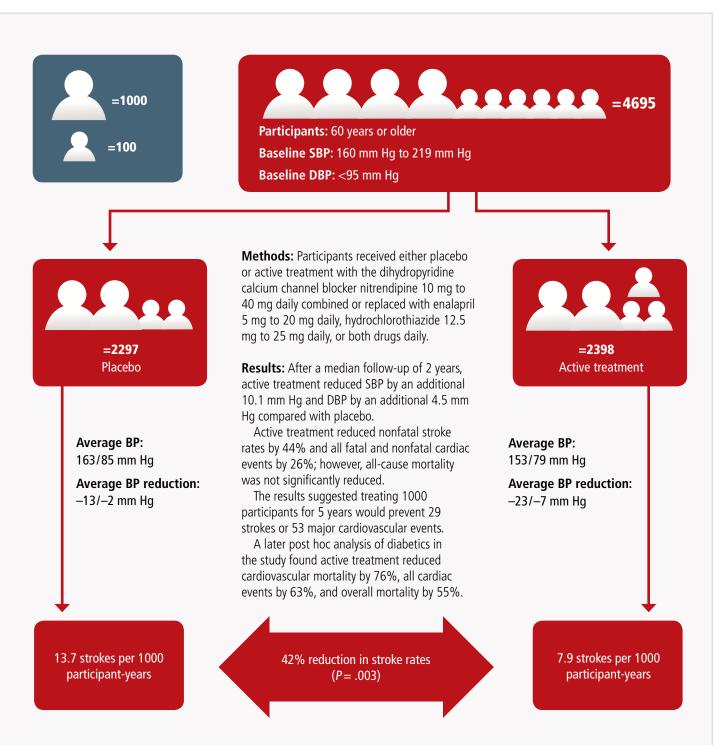

## **Syst-Eur**

**References: 1**. Staessen JA, Fagard R, Thijs L, et al. Randomised double-blind comparison of placebo and active treatment for older patients with isolated systolic hypertension. The Systolic Hypertension in Europe (Syst-Eur) Trial Investigators. *Lancet*. 1997;350(9080):757-764. Tuomilehto J, Rastenyte D, Birkenhäger WH, et al. http://www.thelancet.com/journals/lancet/article/PIISO140673697053816. **2**. Effects of calcium-channel blockade in older patients with diabetes and systolic hypertension. Systolic Hypertension in Europe Trial Investigators. *N Engl J Med*. 1999;340(9):677-684. http://www.nejm.org/doi/full/10.1056/NEJM199903043400902.