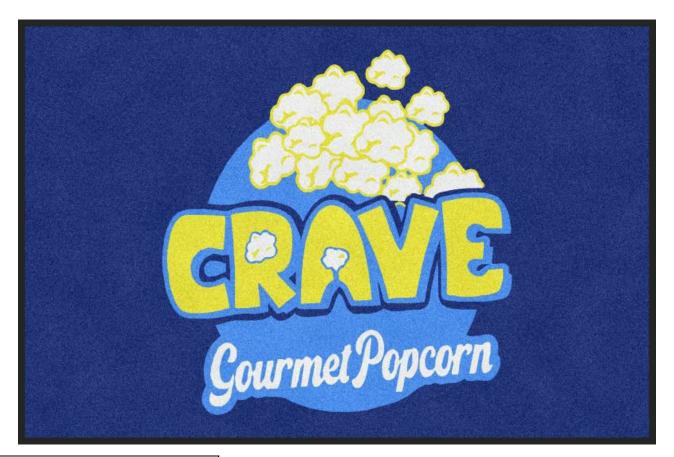

PO# 312188

ColorStar ImpressionsDesign Name: Crave Popcorn StandardDesign: 3514627Size/Style: 4' x 6', B - HorizontalDate: 15-Jun-2022

Note: Colors or computer generated artwork do not accurately match actual mat colors. Please refer to actual color samples. Please check for spelling and typographical errors as text is generally re-set on our design.