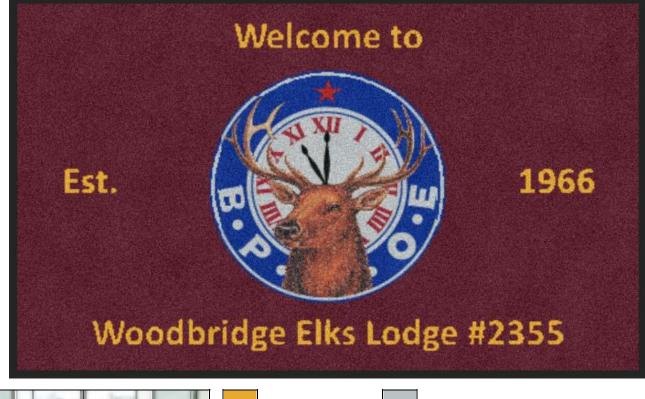

PO# 310141

| DigiPrint HD    | Design Name: Woodl                  | oridge Elks Lodge 2355 |
|-----------------|-------------------------------------|------------------------|
| Design: 3491521 | Size/Style: 3' x 5', B - Horizontal | Date: 16-May-2022      |