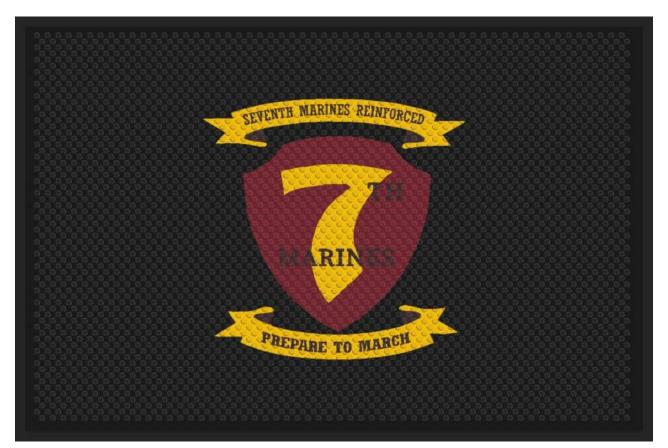

## Super Scrape Impressions Design Name: 7th Marine Regiment

Design: 3489079 Size/Style: 4' x 6', B - Horizontal Date: 10-May-2022

Note: Colors or computer generated artwork do not accurately match actual mat colors. Please refer to actual color samples.