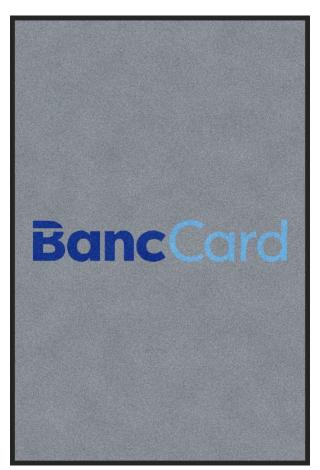

PO# 309499

DigiPrint HDDesign Name: BCA Door MatDesign: 3486626Size/Style: 4' x 6', A - VerticalDate: 04-May-2022

Note: Colors or computer generated artwork do not accurately match actual mat colors. Please refer to actual color samples.