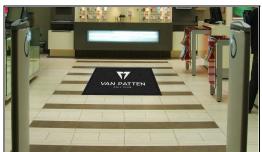

## Super Scrape Impressions Design Name: Van Patten Golf Club

Design: 3474141 Size/Style: 4' x 6', B - Horizontal Date: 18-Apr-2022

Note: Colors or computer generated artwork do not accurately match actual mat colors. Please refer to actual color samples.