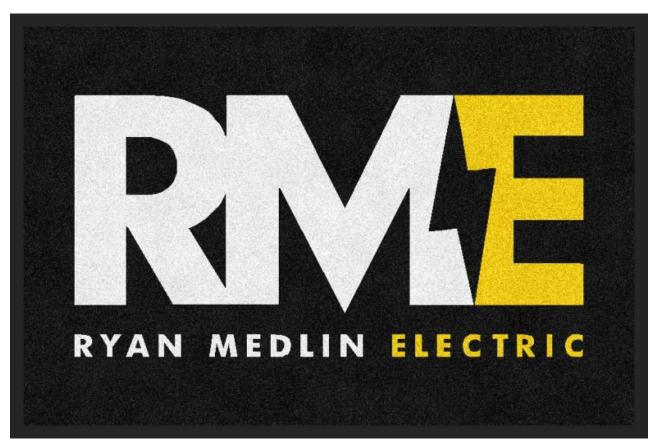

PO# 308345

DigiPrint HD Design Name: Ryan Medlin Electric REPLACE

Design: 3472280 Size/Style: 2' x 3', B - Horizontal Date: 13-Apr-2022

Note: Colors or computer generated artwork do not accurately match actual mat colors. Please refer to actual color samples.