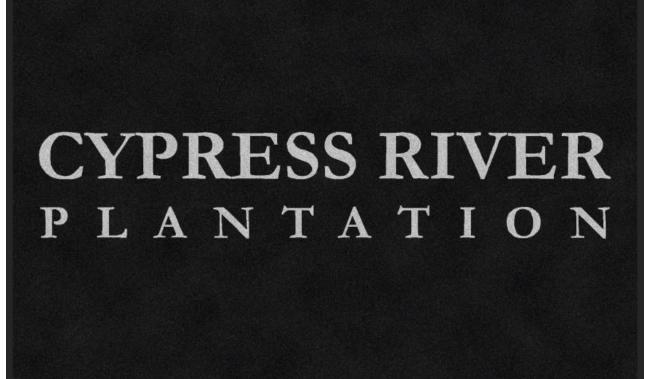

## ColorStar Impressions

Design Name: Cypress River Plantation

Reverse

Design: 3470979

Size/Style: 4' x 6', B - Horizontal

Date: 11-Apr-2022

Note: Colors or computer generated artwork do not accurately match actual mat colors. Please refer to actual color samples.