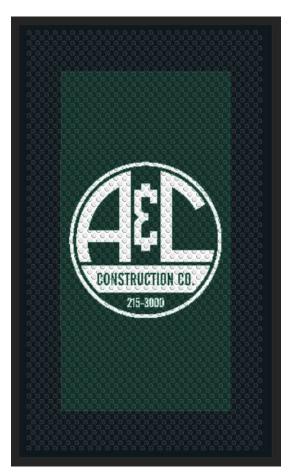

## **Super Scrape Impressions** Design Name: A&C Large Dark Green **Vertical** Design: 3470957 Size/Style: 3' x 5', A - Vertical Date: 11-Apr-2022

Note: Colors or computer generated artwork do not accurately match actual mat colors. Please refer to actual color samples.