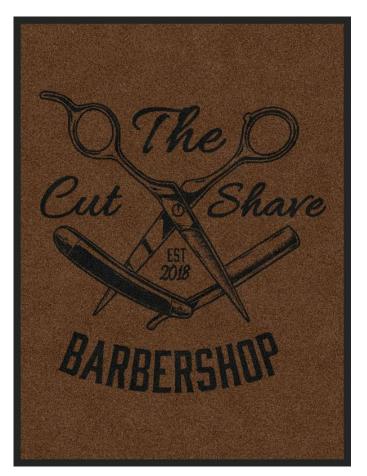

PO# 134A-453351 Replacement

| DigiPrint HD    | De                                | sign Name: The Cut and Shave<br>BarbershopG4 |
|-----------------|-----------------------------------|----------------------------------------------|
| Design: 3469556 | Size/Style: 3' x 4', A - Vertical | Date: 07-Apr-2022                            |