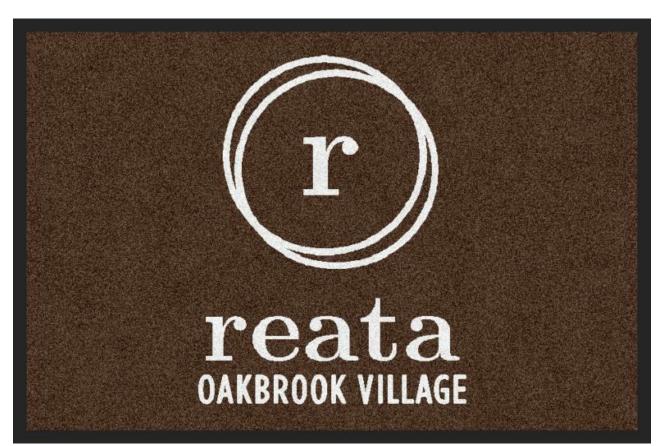

DigiPrint HD

Design Name: REATA - |69420

Design: 3329446 Size/Style: 2' x 3', B - Horizontal Date: 10-Sep-2021

Note: Colors or computer generated artwork do not accurately match actual mat colors. Please refer to actual color samples.