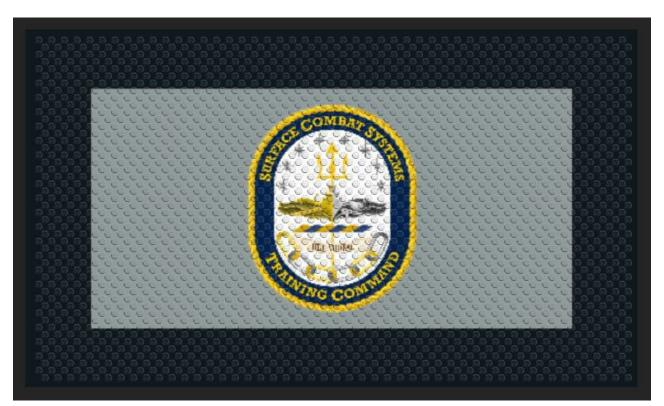

PO# 265965

Super Scrape Impressions Design Name: Surface Combat Systems

Design: 3318737 Size/Style: 3' x 5', B - Horizontal Date: 27-Aug-2021

Note: Colors or computer generated artwork do not accurately match actual mat colors. Please refer to actual color samples.