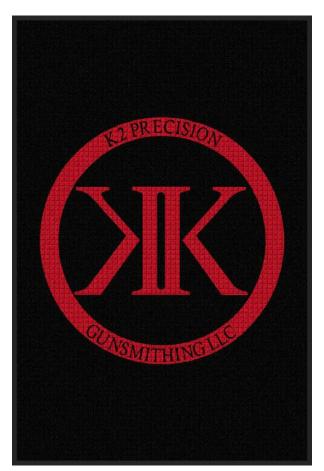

## PO# 257871

Waterhog Impressions HDDesign Name: K2 Front Door MattDesign: 3222757Size/Style: 4' x 6', A - VerticalDate: 29-Mar-2021

Note: Colors or computer generated artwork do not accurately match actual mat colors. Please refer to actual color samples.