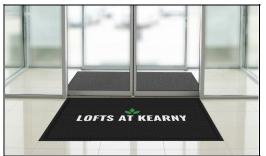

PO# 257655

Super Scrape Impressions Design Name: L@K Outdoor side entrance mat

Design: 3220896 Size/Style: 3' x 5', B - Horizontal Date: 25-Mar-2021

Note: Colors or computer generated artwork do not accurately match actual mat colors. Please refer to actual color samples.